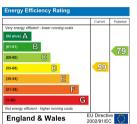

There are four double bedrooms all with built-in wardrobes, bed and desk. Finally there is a shower room and a separate wc and basin.

An all-inclusive bills package is available please ask agency.

Rent = £3100 pcm Deposit = £3576 12 month tenancy EPC = D