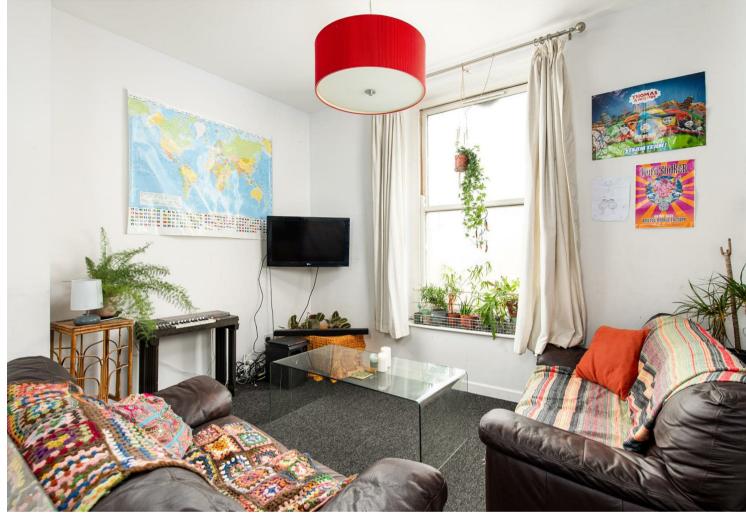

The accommodation consists of Lounge to the front of the property looking out to Whiteladies Road, a fully equipped kitchen with a range of wall and base units providing storage, electric oven, fridge/freezer and washing machine.