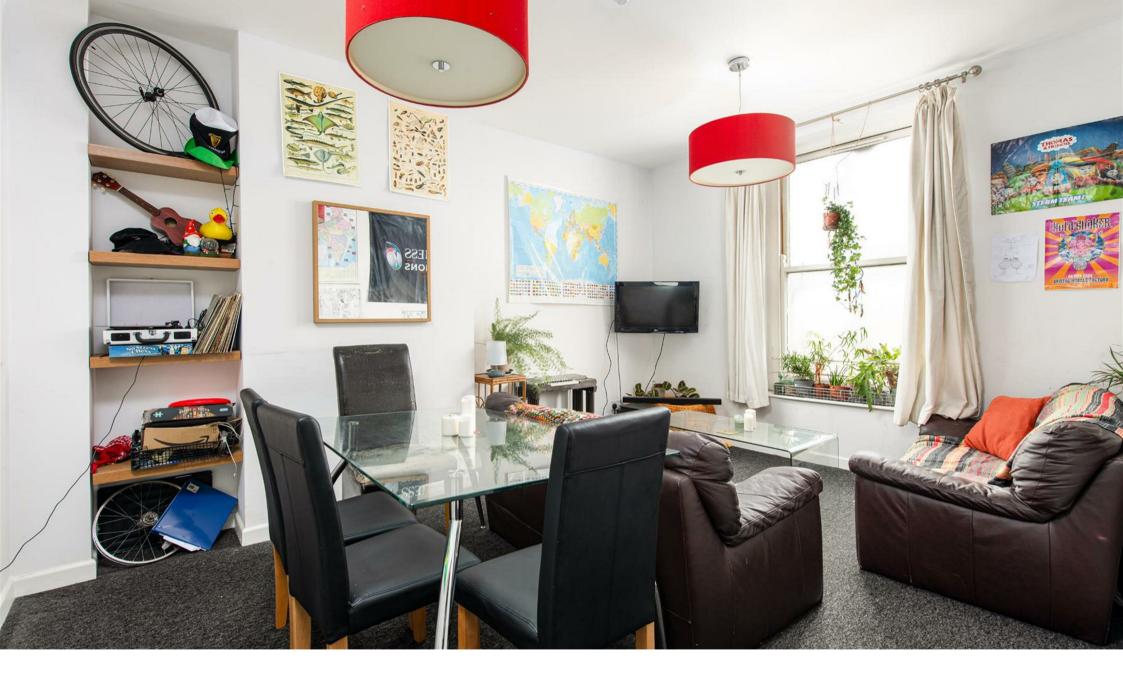

The accommodation consists of Lounge to the front of the property looking out to Whiteladies Road, a fully equipped kitchen with a range of wall and base units providing storage, electric oven, fridge/freezer and washing machine.