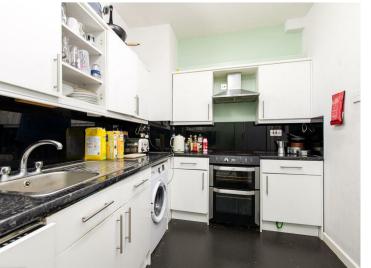

The accommodation consists of Lounge to the front of the property looking out to Whiteladies Road, a fully equipped kitchen with a range of wall and base units providing storage, electric oven, fridge/freezer and washing machine.