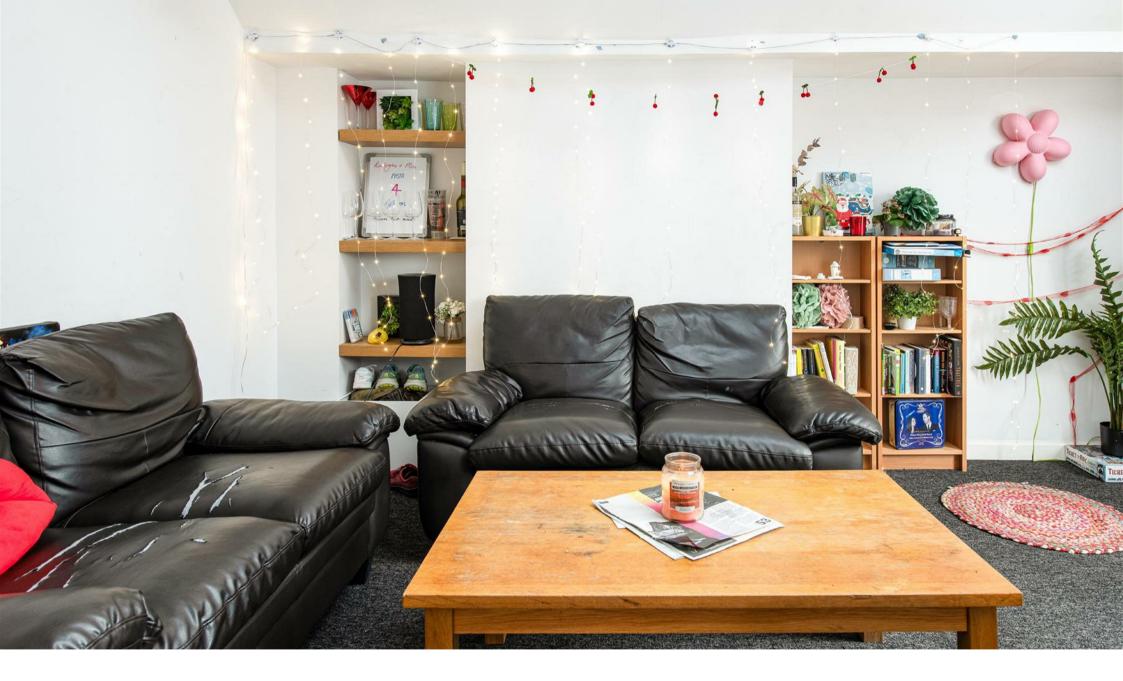

The accommodation consists of Lounge to the front of the property looking out to Whiteladies Road, a fully equipped kitchen with a range of wall and base units providing storage, electric oven, fridge/freezer and washing machine.