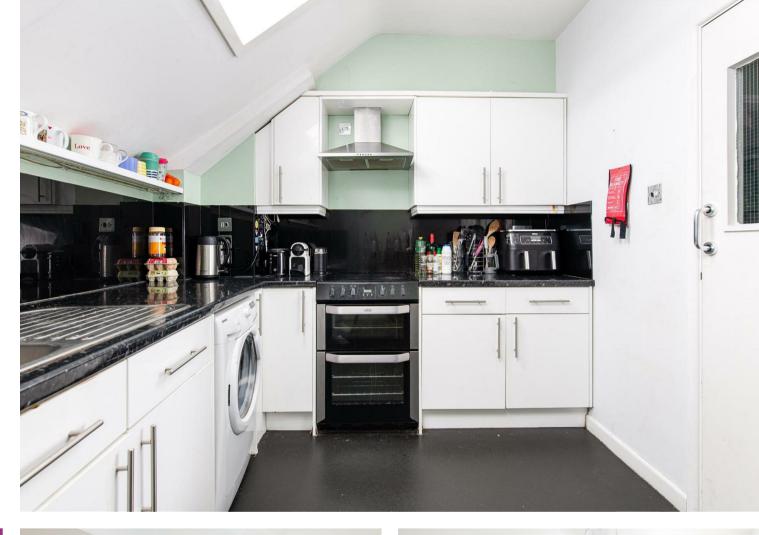

The accommodation consists of Lounge to the front of the property looking out to Whiteladies Road, a fully equipped kitchen with a range of wall and base units providing storage, electric oven, fridge/freezer and washing machine.