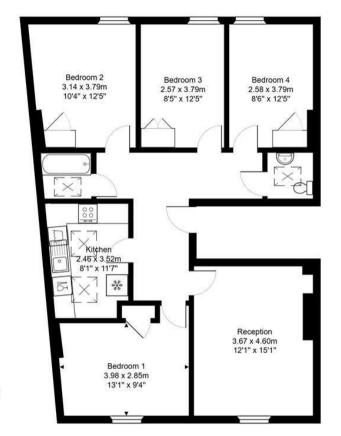

#### t: 0117 4522400

Sarah Clark Property Consultants 159B Whiteladies Road, Clifton, Bristol BS8 2RF

www.sarahclarkproperties.co.uk

Flat 4, 37 Kings Parade Ave

Second Floor Area: 91.1 m<sup>2</sup> ... 981 ft<sup>2</sup>