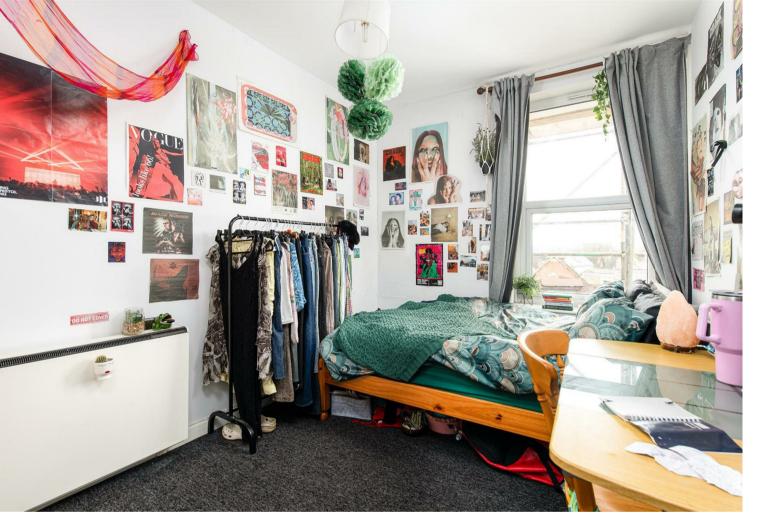

There are four double bedrooms all with built-in wardrobes, bed and desk. Finally there is a bathroom with shower over bath and a separate wc and basin.

Rent = £3200 pcm Deposit = £3692 12 month tenancy EPC = E

## Features

- Available 1st August 2025
- Student Apartment
- Four Double Bedrooms
- Bathroom and Separate WC
- Clifton Location
- 12 month tenancy