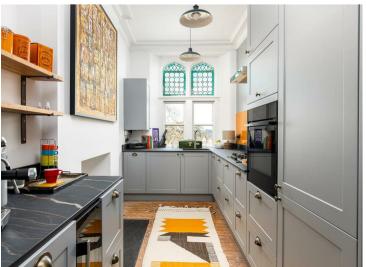

The modern kitchen is fully equipped with gas hob, electric oven, fridge/freezer, wine cooler and washing machine.

The large master bedroom has lovely views, a vast amount of built-in wardrobes and is well presented with neutral decoration, shutters to the windows and carpet. The second bedroom is again a good size double and equally enjoys the views.