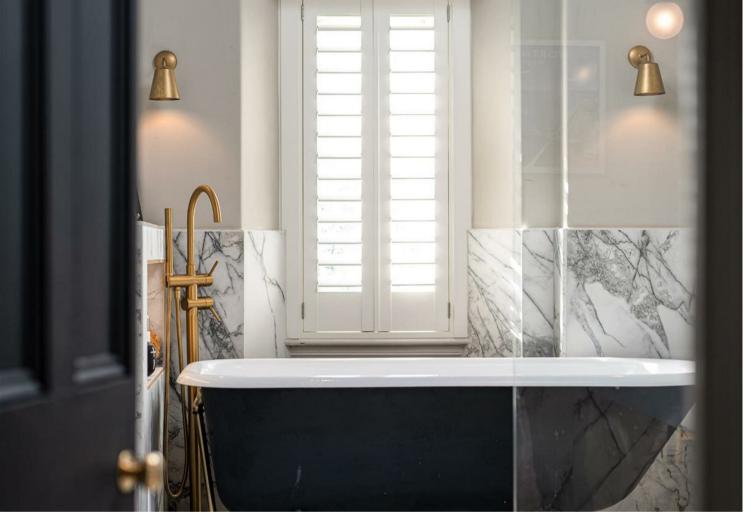

The modern kitchen is fully equipped with gas hob, electric oven, fridge/freezer, wine cooler and washing machine.

The large master bedroom has lovely views, a vast amount of built-in wardrobes and is well presented with neutral decoration, shutters to the windows and carpet. The second bedroom is again a good size double and equally enjoys the views.