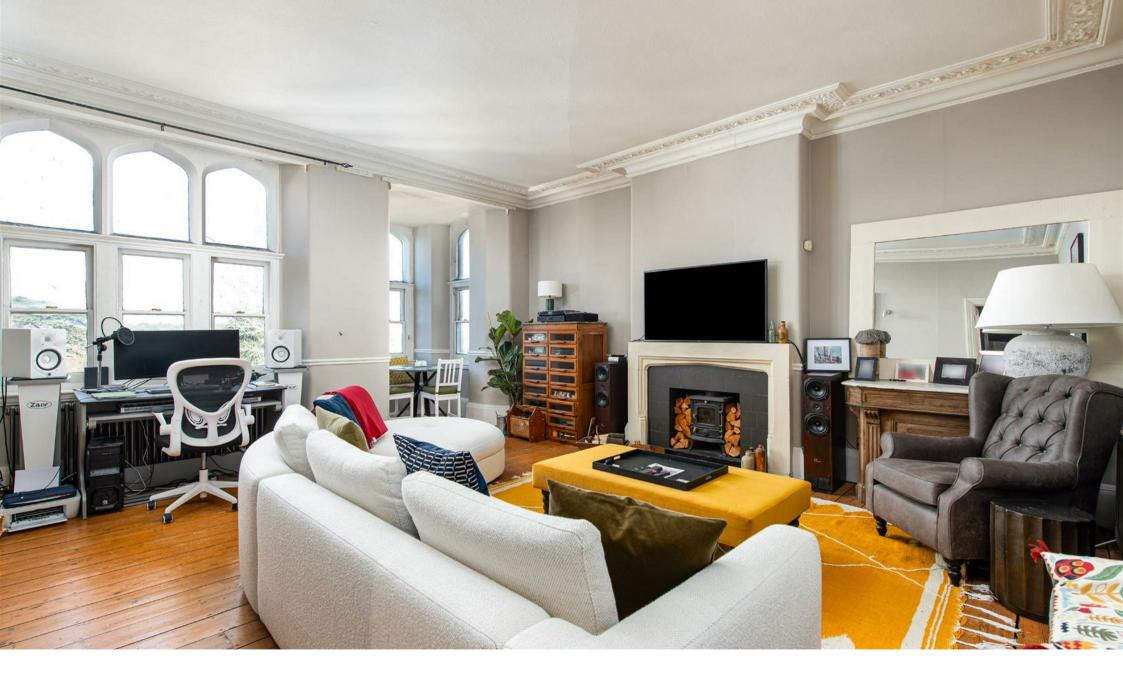

The apartment is spacious and bright and has lovely views from each room and comes with an allocated parking space.

The accommodation consists of: a large lounge to the rear of the building which has far reaching views over the countryside and some lovely period features.