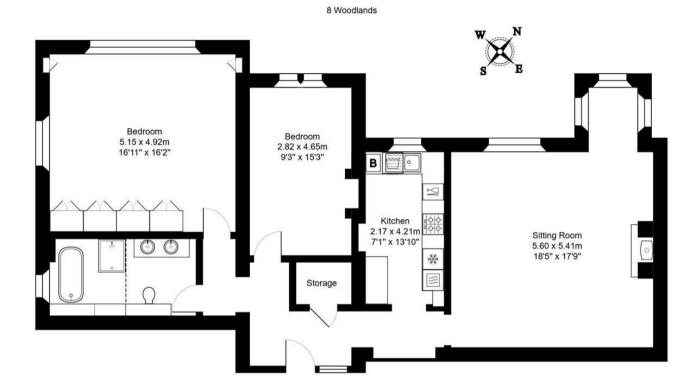

## Customise to type text here LOCAL AUTHORITY Customise to type text here

t: 0117 4522400 Sarah Clark Property Consultants

159B Whiteladies Road, Clifton, Bristol BS8 2RF

www.sarahclarkproperties.co.uk

Total Area: 109.9 m<sup>2</sup> ... 1183 ft<sup>2</sup>