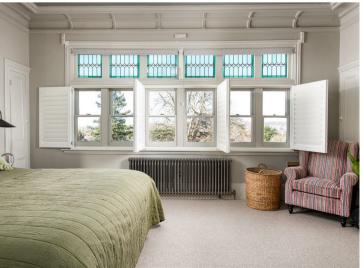

The apartment is spacious and bright and has lovely views from each room and comes with an allocated parking space.

The accommodation consists of: a large lounge to the rear of the building which has far reaching views over the countryside and some lovely period features.

The modern kitchen is fully equipped with gas hob, electric oven, fridge/freezer, wine cooler and washing machine.

The large master bedroom has lovely views, a vast amount of built-in wardrobes and is well presented with neutral decoration, shutters to the windows and carpet. The second bedroom is again a good size double and equally enjoys the views.