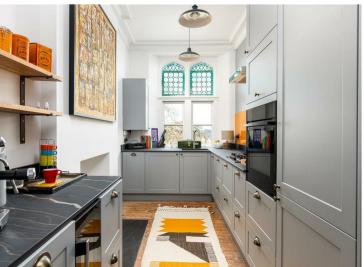

The modern kitchen is fully equipped with gas hob, electric oven, fridge/freezer, wine cooler and washing machine.

The large master bedroom has lovely views, a vast amount of built-in wardrobes and is well presented with neutral decoration, shutters to the windows and carpet. The second bedroom is again a good size double and equally enjoys the views.