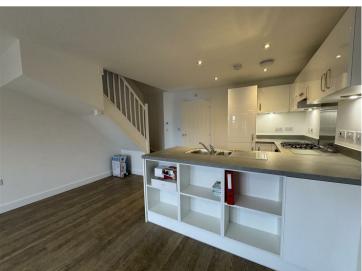

The kitchen is fully equipped and includes single oven, gas hob, built-in fridge/freezer, built-in slimline dishwasher and built-in extractor hood. Downstairs flooring laid with luxury vinyl tile. Carpeted stairs, landing and bedrooms.