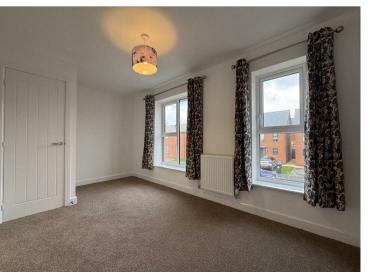

The master double bedroom has a built-in storage cupboard and double window overlooking front driveway. The main bathroom with bath and overhead shower, basin, toilet and LVT fitted flooring.

The second double bedroom with window overlooking garden to rear.