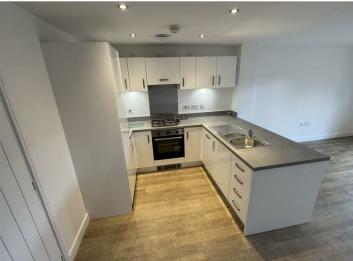

Available Now! A spacious brand new build semi-detached 2 bedroom unfurnished property situated in the popular town of Nailsea, close to local schools and amenities.

Accommodation includes: Entrance hall with utility cupboard housing washing machine. Downstairs cloakroom with toilet and basin. Open plan kitchen, living room and dining area

The kitchen is fully equipped and includes single oven, gas hob, built-in fridge/freezer, built-in slimline dishwasher and built-in extractor hood. Downstairs flooring laid with luxury vinyl tile. Carpeted stairs, landing and bedrooms.