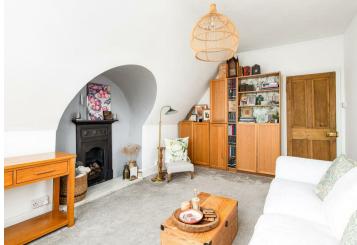

The accommodation includes:

The light, bright lounge benefits from three windows to the front, which make an attractive feature, it also has a decorative fireplace, making this a lovely room to relax and enjoy.

### 11'10" × 14'7" (3.63 × 4.47)

The light bright lounge has three windows to the front of the property and they make an attractive feature. The lounge has modern decoration and carpet and has a decorative fireplace.