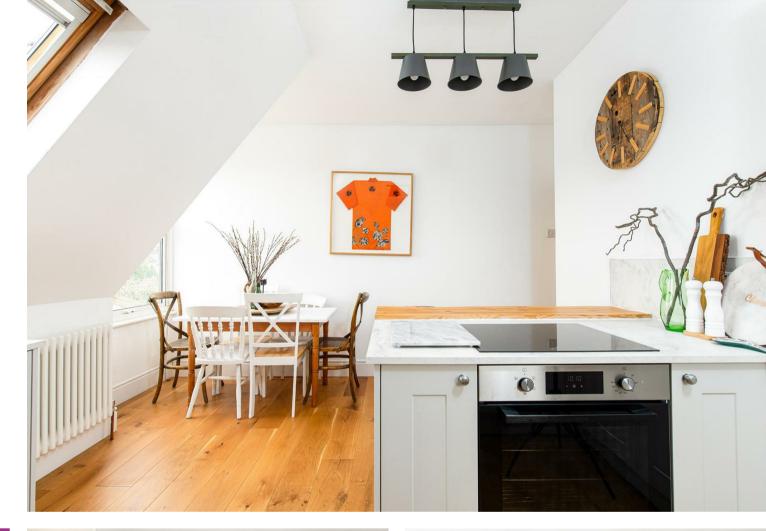

The new modern kitchen if fully equipped with integrated appliances including electric oven and hob, dishwasher, washing machine and fridge and freezer. There are a range of base units providing useful storage and a very handy breakfast bar. This kitchen has windows on 3 sides providing lots of natural light so it is a nice space to entertain and there is plenty or room for a dining table and chairs.

## 15'0" × 12'3" (4.58 × 3.74)

This modern kitchen is fully equipped with integrated appliances and is light and bright due to the many windows. A lovely room for entertaining friends and family.