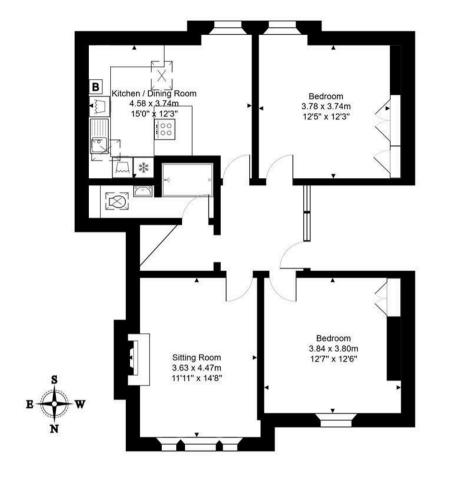

### Kitchen/Dining Room

## 15'0" × 12'3" (4.58 × 3.74)

This modern kitchen is fully equipped with integrated appliances and is light and bright due to the many windows. A lovely room for entertaining friends and family.

## Lounge

### 11'10" × 14'7" (3.63 × 4.47)

The light bright lounge has three windows to the front of the property and they make an attractive feature. The lounge has modern decoration and carpet and has a decorative fireplace.

# Bedroom One

# 12'7" × 12'5" (3.84 × 3.80)

This good size double bedroom has a window to the front aspect, it is neutrally decorated and has carpet throughout. There are also built-in wardrobes.

# Bedroom Two

# 12'4" x 12'3" (3.78 x 3.74) This good sized double bedroom has a window to the rear aspect, neutral decoration and carpet and built-in wardrobe.

#### Total Area: 78.8 m<sup>2</sup> ... 848 ft<sup>2</sup>

All measurements of walls, doors, windows, fittings and appliances, their size and locations are approximate and cannot be regarded as being an accurate representation neither by the vendor nor their agent. www.inovusproperty.co.uk