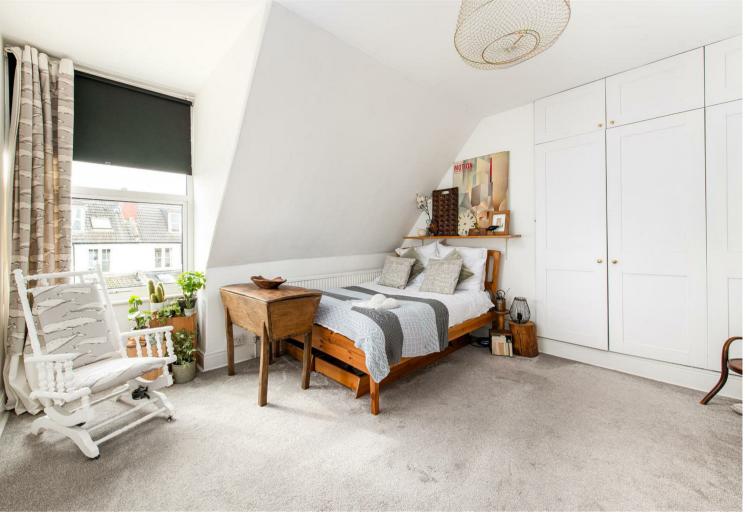

There are two good sized double bedrooms both with built-in wardrobes and neutral decoration.

The stylish shower room is fully tiled and has a walk-in cubicle, basin and wc.

This apartment is very well presented and in a great area close to local amenities, Durdham Downs and bus routes and commuter routes.

# 12'7" × 12'5" (3.84 × 3.80)

This good size double bedroom has a window to the front aspect, it is neutrally decorated and has carpet throughout. There are also built-in wardrobes.

# 12'4" x 12'3" (3.78 x 3.74) This good sized double bedroom has a window to the rear aspect, neutral decoration and carpet and built-in wardrobe.