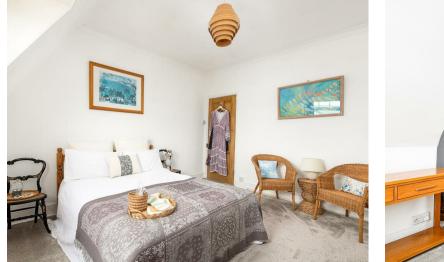

There are two good sized double bedrooms both with built-in wardrobes and neutral decoration.

The stylish shower room is fully tiled and has a walk-in cubicle, basin and wc.

This apartment is very well presented and in a great area close to local amenities, Durdham Downs and bus routes and commuter routes.

# 12'7" × 12'5" (3.84 × 3.80)

This good size double bedroom has a window to the front aspect, it is neutrally decorated and has carpet throughout. There are also built-in wardrobes.

# 12'4" x 12'3" (3.78 x 3.74) This good sized double bedroom has a window to the rear aspect, neutral decoration and carpet and built-in wardrobe.