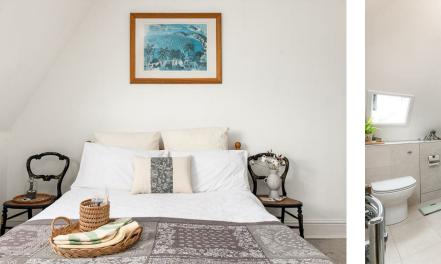

There are two good sized double bedrooms both with built-in wardrobes and neutral decoration.

The stylish shower room is fully tiled and has a walk-in cubicle, basin and wc.

This apartment is very well presented and in a great area close to local amenities, Durdham Downs and bus routes and commuter routes.

# 12'7" × 12'5" (3.84 × 3.80)

This good size double bedroom has a window to the front aspect, it is neutrally decorated and has carpet throughout. There are also built-in wardrobes.

# 12'4" x 12'3" (3.78 x 3.74) This good sized double bedroom has a window to the rear aspect, neutral decoration and carpet and built-in wardrobe.