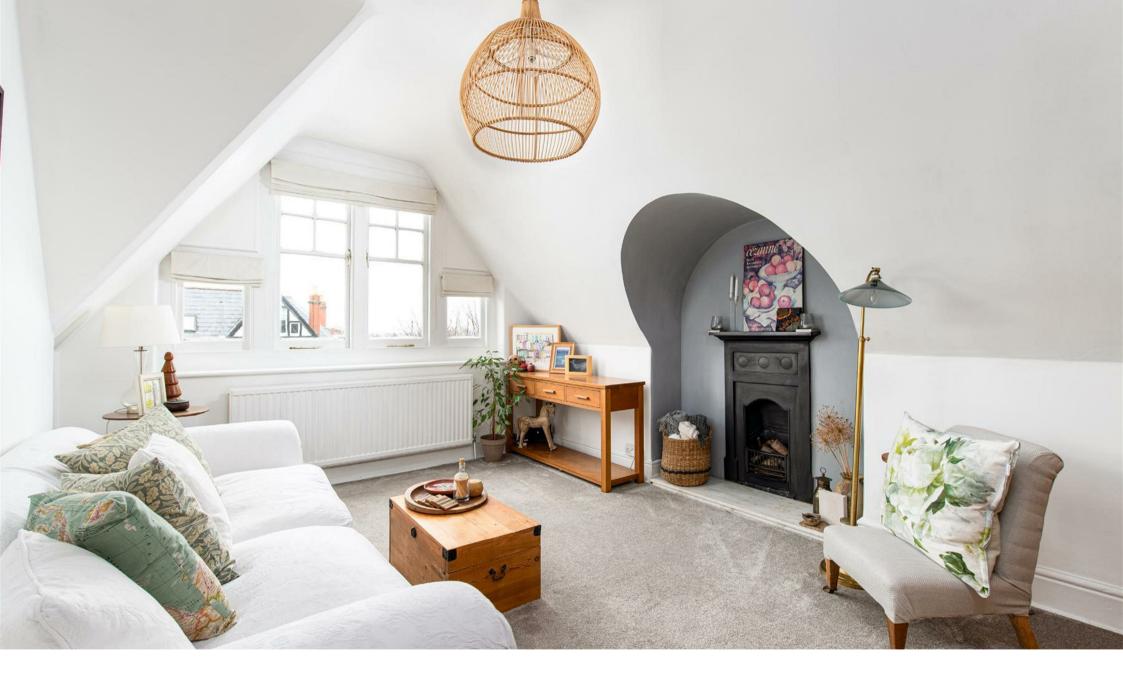

The accommodation includes:

The light, bright lounge benefits from three windows to the front, which make an attractive feature, it also has a decorative fireplace, making this a lovely room to relax and enjoy.

### 11'10" × 14'7" (3.63 × 4.47)

The light bright lounge has three windows to the front of the property and they make an attractive feature. The lounge has modern decoration and carpet and has a decorative fireplace.