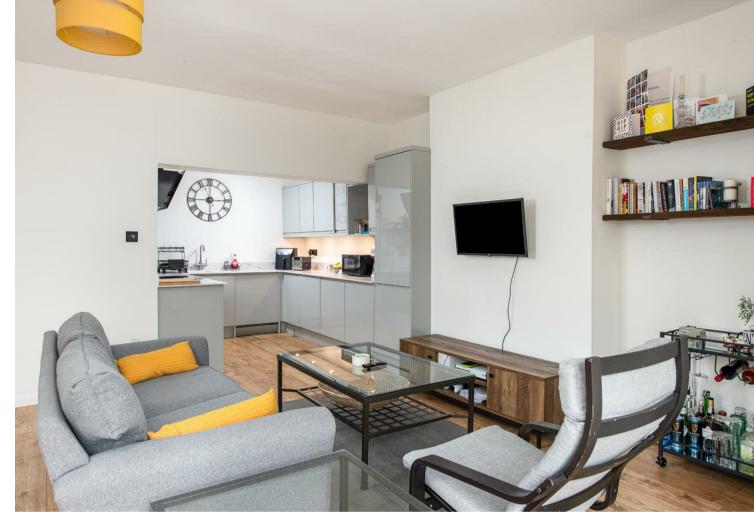

The contemporary kitchen is well equipped with all modern appliances, including electric oven and hob, dishwasher, fridge freezer and washing machine and a range of wall and base units for storage so is great for home cooks.

# Reception/Kitchen

19'8" x 21'5" (6.01 x 6.53)

This well proportioned room benefits from a large bay window and pleasant outlook over the front garden. The stylish kitchen has plentiful storage with a range of wall and base units and is fully equipped with instant hot water tap, electric oven and hob, dishwasher, integrated fridge/freezer and washing machine. This lovely room has modern neutral decoration and is a ideal space for both relaxing and entertaining.