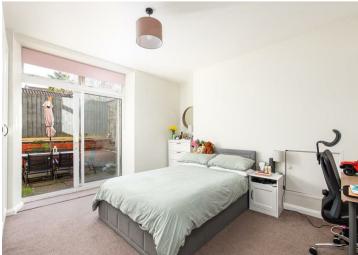

To the rear of the property there are two well-proportioned double bedrooms each neutrally decorated and with access to the rear garden. The stylish bathroom adds a touch of luxury and has a bath with shower over, wc and basin.

# **Bedroom One**

12'6" x 13'5" (3.83 x 4.11)

The master bedroom is a good sized double room and benefits from patio doors to the private rear garden.

## **Bedroom Two**

10'9" x 13'5" (3.29 x 4.11)

This second smaller double room has a door leading the the private patio garden.