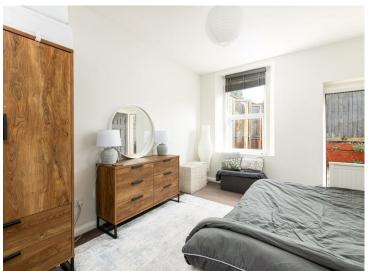

To the rear of the property there are two well-proportioned double bedrooms each neutrally decorated and with access to the rear garden. The stylish bathroom adds a touch of luxury and has a bath with shower over, wc and basin.

# **Bedroom One**

12'6" x 13'5" (3.83 x 4.11)

The master bedroom is a good sized double room and benefits from patio doors to the private rear garden.