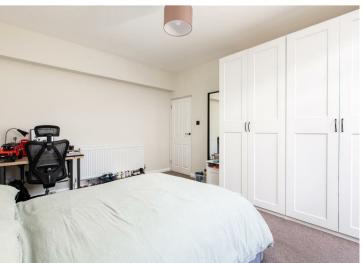

To the rear of the property there are two well-proportioned double bedrooms each neutrally decorated and with access to the rear garden. The stylish bathroom adds a touch of luxury and has a bath with shower over, wc and basin.

## **Bedroom Two**

10'9" x 13'5" (3.29 x 4.11)

This second smaller double room has a door leading the the private patio garden.