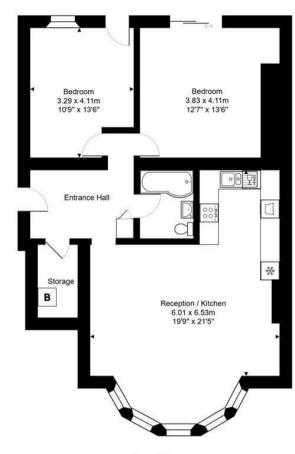

# Reception/Kitchen

19'8" x 21'5" (6.01 x 6.53)

This well proportioned room benefits from a large bay window and pleasant outlook over the front garden. The stylish kitchen has plentiful storage with a range of wall and base units and is fully equipped with instant hot water tap, electric oven and hob, dishwasher, integrated fridge/freezer and washing machine. This lovely room has modern neutral decoration and is a ideal space for both relaxing and entertaining.

# **Bedroom One**

12'6" x 13'5" (3.83 x 4.11)

The master bedroom is a good sized double room and benefits from patio doors to the private rear garden.

## **Bedroom Two**

10'9" x 13'5" (3.29 x 4.11)

This second smaller double room has a door leading the the private patio garden.

# Hallway Storage Cupboard

This very useful storage cupboard also houses the gas boiler.

#### 1a Rockleaze Ave

Garden Store (not actual location) Area: 7.3 m<sup>2</sup> ... 79 ft<sup>2</sup>

N W

Ground Floor Area: 86.1 m<sup>2</sup> ... 926 ft<sup>2</sup>

## Total Area: 86.1 m² ... 926 ft² (excluding garden store)

All measurements of walls, doors, windows, fittings and appliances, their size and locations are approximate and cannot be regarded as being an accurate representation neither by the vendor nor their agent. www.inovusproperty.co.uk