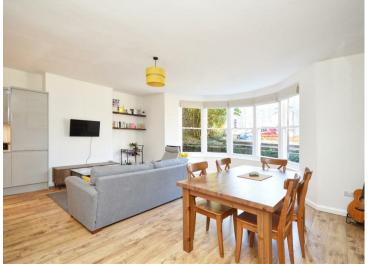

The apartment has private gardens to the front and rear and a parking space.

With a private entrance into a large entrance hall, the accommodation includes a welcoming reception room with neutral decoration and large bay window, this is an ideal space for relaxing and entertaining.

# Reception/Kitchen

19'8" x 21'5" (6.01 x 6.53)

This well proportioned room benefits from a large bay window and pleasant outlook over the front garden. The stylish kitchen has plentiful storage with a range of wall and base units and is fully equipped with instant hot water tap, electric oven and hob, dishwasher, integrated fridge/freezer and washing machine. This lovely room has modern neutral decoration and is a ideal space for both relaxing and entertaining.