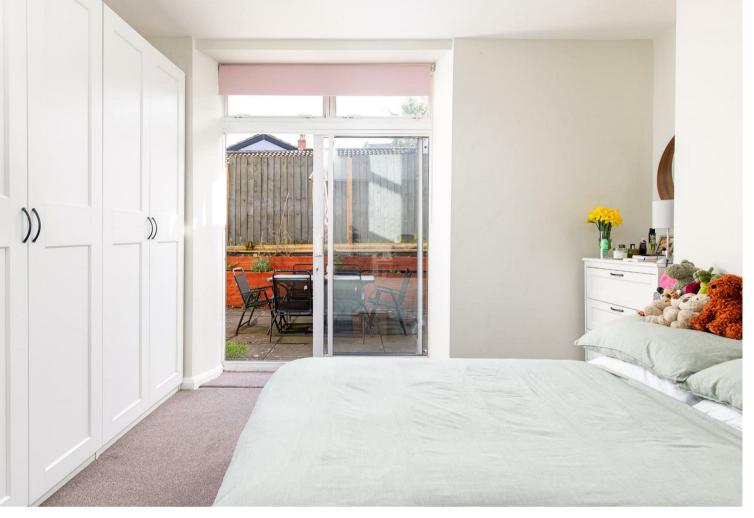

To the rear of the property there are two well-proportioned double bedrooms each neutrally decorated and with access to the rear garden. The stylish bathroom adds a touch of luxury and has a bath with shower over, wc and basin.

# **Bedroom One**

12'6" x 13'5" (3.83 x 4.11)

The master bedroom is a good sized double room and benefits from patio doors to the private rear garden.

## **Bedroom Two**

10'9" x 13'5" (3.29 x 4.11)

This second smaller double room has a door leading the the private patio garden.