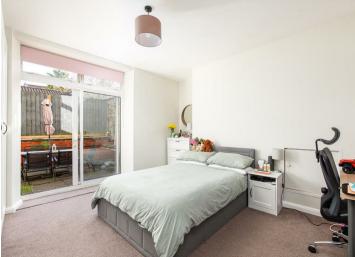

To the rear of the property there are two well-proportioned double bedrooms each neutrally decorated and with access to the rear garden. The stylish bathroom adds a touch of luxury and has a bath with shower over, we and basin.

### **Bedroom One**

12'6" x 13'5" (3.83 x 4.11)

The master bedroom is a good sized double room and benefits from patio doors to the private rear garden.

### **Bedroom Two**

10'9" x 13'5" (3.29 x 4.11)

This second smaller double room has a door leading the the private patio garden.