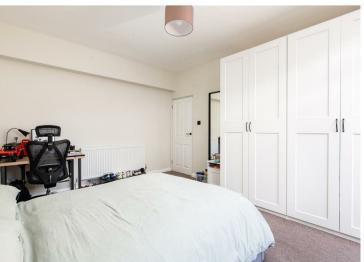

To the rear of the property there are two well-proportioned double bedrooms each neutrally decorated and with access to the rear garden. The stylish bathroom adds a touch of luxury and has a bath with shower over, we and basin.

### **Bedroom One**

12'6" x 13'5" (3.83 x 4.11)

The master bedroom is a good sized double room and benefits from patio doors to the private rear garden.

### **Bedroom Two**

10'9" x 13'5" (3.29 x 4.11)

This second smaller double room has a door leading the the private patio garden.