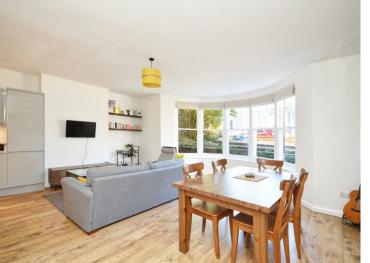

The apartment has private gardens to the front and rear and an allocated parking space.

With a private entrance into a large entrance hall, the accommodation includes a welcoming reception room with neutral decoration and large bay window, this is an ideal space for relaxing and entertaining.

## Reception/Kitchen

19'8" x 21'5" (6.01 x 6.53)

This well proportioned room benefits from a large bay window and pleasant outlook over the front garden. The stylish kitchen has plentiful storage with a range of wall and base units and is fully equipped with instant hot water tap, electric oven and hob, dishwasher, integrated fridge/freezer and washing machine. This lovely room has modern neutral decoration and is a ideal space for both relaxing and entertaining.