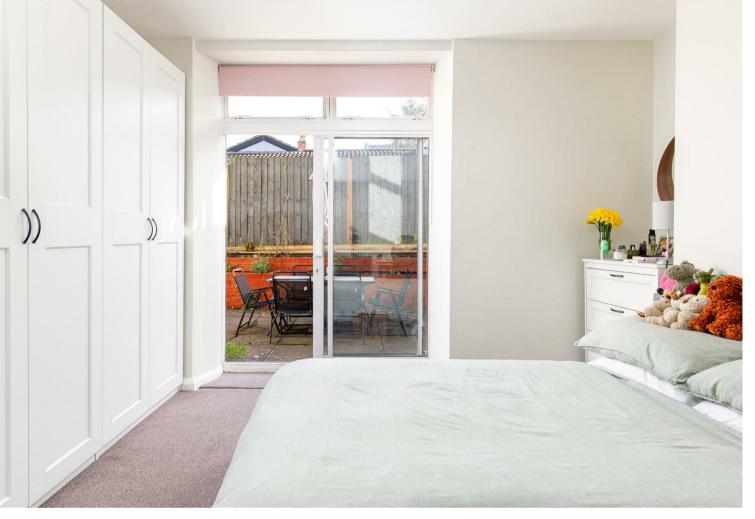

To the rear of the property there are two well-proportioned double bedrooms each neutrally decorated and with access to the rear garden. The stylish bathroom adds a touch of luxury and has a bath with shower over, we and basin.

### **Bedroom One**

12'6" x 13'5" (3.83 x 4.11)

The master bedroom is a good sized double room and benefits from patio doors to the private rear garden.

### **Bedroom Two**

10'9" x 13'5" (3.29 x 4.11)

This second smaller double room has a door leading the the private patio garden.