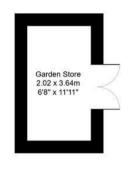

#### 1a Rockleaze Ave

Garden Store (not actual location) Area: 7.3 m<sup>2</sup> ... 79 ft<sup>2</sup>

N W

Ground Floor Area: 86.1 m<sup>2</sup> ... 926 ft<sup>2</sup>

### Total Area: 86.1 m² ... 926 ft² (excluding garden store)

All measurements of walls, doors, windows, fittings and appliances, their size and locations are approximate and cannot be regarded as being an accurate representation neither by the vendor nor their agent. www.inovusproperty.co.uk