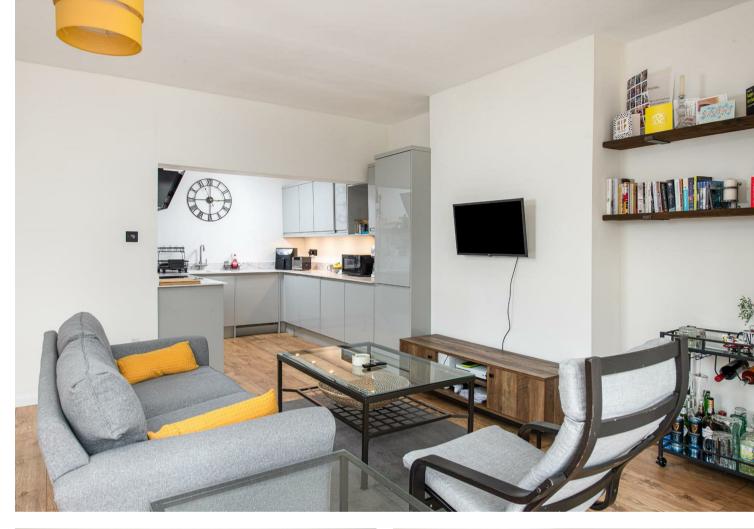

The contemporary kitchen is well equipped with all modern appliances, including electric oven and hob, dishwasher, fridge freezer and washing machine and a range of wall and base units for storage so is great for home cooks.

## Reception/Kitchen

19'8" x 21'5" (6.01 x 6.53)

This well proportioned room benefits from a large bay window and pleasant outlook over the front garden. The stylish kitchen has plentiful storage with a range of wall and base units and is fully equipped with instant hot water tap, electric oven and hob, dishwasher, integrated fridge/freezer and washing machine. This lovely room has modern neutral decoration and is a ideal space for both relaxing and entertaining.