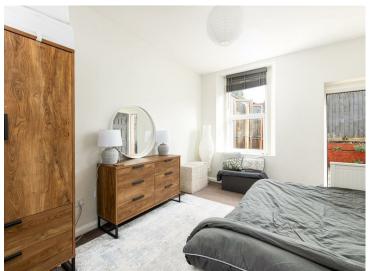

To the rear of the property there are two well-proportioned double bedrooms each neutrally decorated and with access to the rear garden. The stylish bathroom adds a touch of luxury and has a bath with shower over, we and basin.

### **Bedroom One**

12'6" x 13'5" (3.83 x 4.11)

The master bedroom is a good sized double room and benefits from patio doors to the private rear garden.

### **Bedroom Two**

10'9" x 13'5" (3.29 x 4.11)

This second smaller double room has a door leading the the private patio garden.