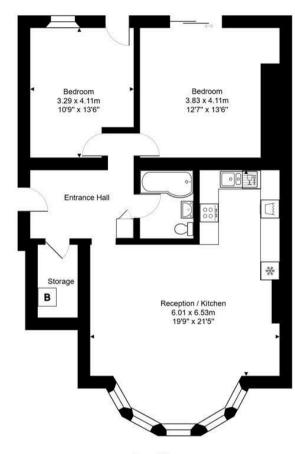

## Reception/Kitchen

19'8" x 21'5" (6.01 x 6.53)

This well proportioned room benefits from a large bay window and pleasant outlook over the front garden. The stylish kitchen has plentiful storage with a range of wall and base units and is fully equipped with instant hot water tap, electric oven and hob, dishwasher, integrated fridge/freezer and washing machine. This lovely room has modern neutral decoration and is a ideal space for both relaxing and entertaining.

### Bathroom

This stylish bathroom has a bath with shower over, basin and wc.

### **Bedroom One**

12'6" x 13'5" (3.83 x 4.11)

The master bedroom is a good sized double room and benefits from patio doors to the private rear garden.

### **Bedroom Two**

10'9" x 13'5" (3.29 x 4.11)

This second smaller double room has a door leading the the private patio garden.

# Hallway Storage Cupboard

This very useful storage cupboard also houses the gas boiler.

#### 1a Rockleaze Ave

Garden Store (not actual location) Area: 7.3 m<sup>2</sup> ... 79 ft<sup>2</sup>

N W

Ground Floor Area: 86.1 m<sup>2</sup> ... 926 ft<sup>2</sup>

### Total Area: 86.1 m² ... 926 ft² (excluding garden store)

All measurements of walls, doors, windows, fittings and appliances, their size and locations are approximate and cannot be regarded as being an accurate representation neither by the vendor nor their agent. www.inovusproperty.co.uk