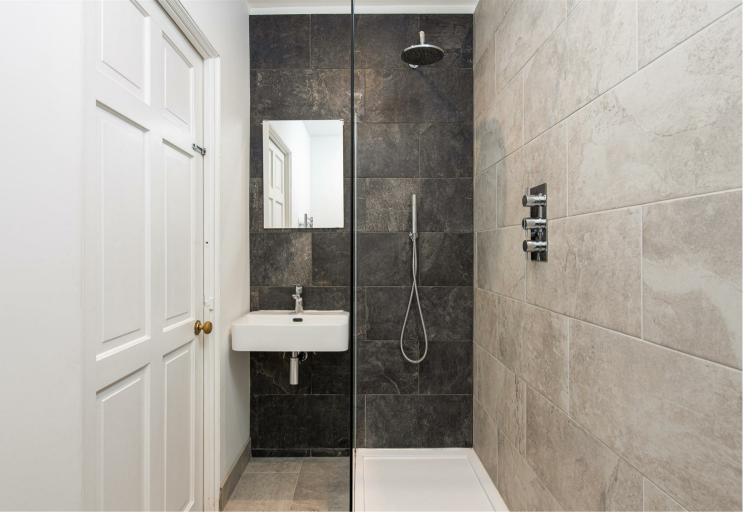

The contemporary shower room has been finished to a high standard and has a walk-in rainfall shower, floating basin, wc with concealed cistern and modern tiling throughout.

The real highlight of the property is the private rear garden, attractively planted with fruit trees and mature shrubs and with a mix of lawn and patio areas. This tranquil outdoor retreat is perfect for morning coffee, summer entertaining, or quiet evenings outdoors.

## Shower Room

The contemporary shower room has been finished to a high standard and has a walk-in rainfall shower, floating basin, wc with concealed cistern and modern tiling throughout.