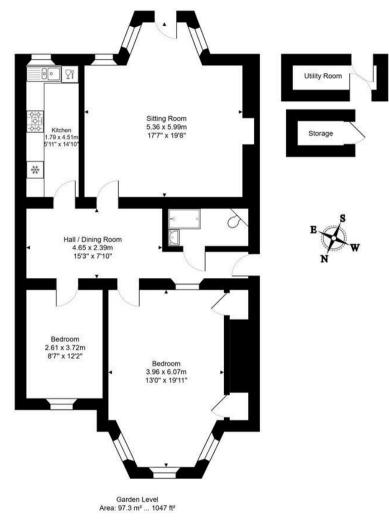

The accommodation offers a combination of period elegance with modern design. The large bright lounge is situated to the rear of the property and is positioned to maximise the benefits of the rear garden, with french doors leading to the rear patio this is a lovely space for relaxing and entertaining.

The central hallway is large enough to be used as a dining hall or study area - enhancing the sense of space and flexibility.

The modern kitchen is fully equipped with a range of wall and base units for storage and has integrated appliances including, range cooker, dish washer, fridge and freezer and wine cooler. There is also an additional utility area outside.

The two bedrooms are situated to the front of the property and the master benefits a large bay overlooking the front garden. The second bedroom could also function well as a guest bedroom or home office.

## 17'7" × 19'7" (5.36 × 5.99)

The large bright lounge is situated to the rear of the property so that you can have maximum enjoyment of the garden. The large lounge is neutrally decorated with wooden flooring throughout.

## 5'10" × 14'9" (1.79 × 4.51)

The modern kitchen is fully equipped with a range of wall and base units for storage and has integrated appliances including, range cooker, dish washer, fridge and freezer and wine cooler. There is also an additional utility area outside.

## 15'3" x 7'10" (4.65 x 2.39)

This spacious area could be used as a dining hall or a useful home study area.

## Bedroom One

12'11" x 19'10" ( $3.96 \times 6.07$ ) This magnificent bedroom has neutral decoration and carpet and benefits a bay window looking onto the front garden. There are two built-in storage cupboards.

## Bedroom Two

 $8^{\circ}$  x 12'2" (2.61 x 3.72) The second bedroom has neutral decoration and carpet throughout.