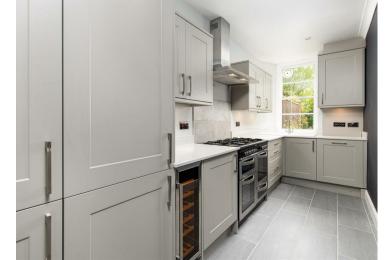

The central hallway is large enough to be used as a dining hall or study area - enhancing the sense of space and flexibility.

The modern kitchen is fully equipped with a range of wall and base units for storage and has integrated appliances including, range cooker, dish washer, fridge and freezer and wine cooler. There is also an additional utility area outside.

## Kitchen

## 5'10" × 14'9" (1.79 × 4.51)

The modern kitchen is fully equipped with a range of wall and base units for storage and has integrated appliances including, range cooker, dish washer, fridge and freezer and wine cooler. There is also an additional utility area outside.