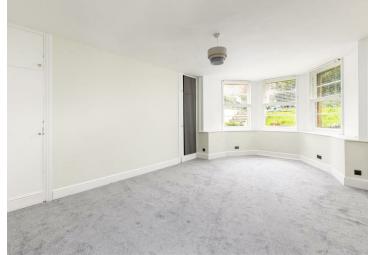

The two bedrooms are situated to the front of the property and the master benefits a large bay overlooking the front garden. The second bedroom could also function well as a guest bedroom or home office.

## Bedroom One

12'11" x 19'10" ( $3.96 \times 6.07$ ) This magnificent bedroom has neutral decoration and carpet and benefits a bay window looking onto the front garden. There are two built-in storage cupboards.

## Bedroom Two

 $8^{\circ}$  x 12'2" (2.61 x 3.72) The second bedroom has neutral decoration and carpet throughout.