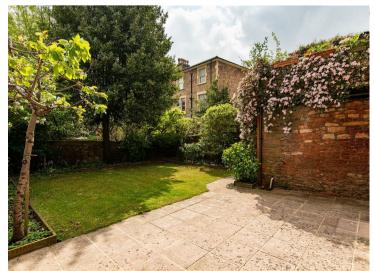

The contemporary shower room has been finished to a high standard and has a walk-in rainfall shower, floating basin, wc with concealed cistern and modern tiling throughout.

The real highlight of the property is the private rear garden, attractively planted with fruit trees and mature shrubs and with a mix of lawn and patio areas. This tranquil outdoor retreat is perfect for morning coffee, summer entertaining, or quiet evenings outdoors.

## Outside

A pretty rear garden with a mix of lawn and patio areas and planted with apple and pear trees and mature shrubs.

There is also access to the utility area housing the washing machine and further communal storage area.