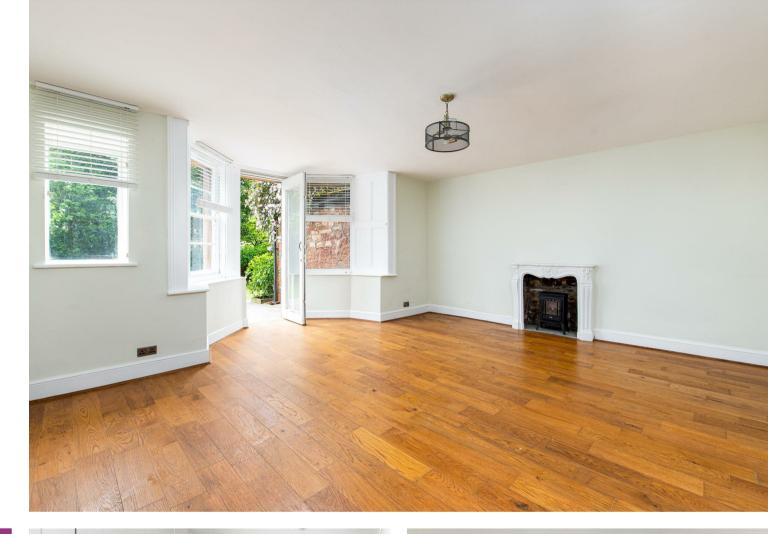

The accommodation offers a combination of period elegance with modern design. The large bright lounge is situated to the rear of the property and is positioned to maximise the benefits of the rear garden, with french doors leading to the rear patio this is a lovely space for relaxing and entertaining.

#### Lounge

## 17'7" × 19'7" (5.36 × 5.99)

The large bright lounge is situated to the rear of the property so that you can have maximum enjoyment of the garden. The large lounge is neutrally decorated with wooden flooring throughout.