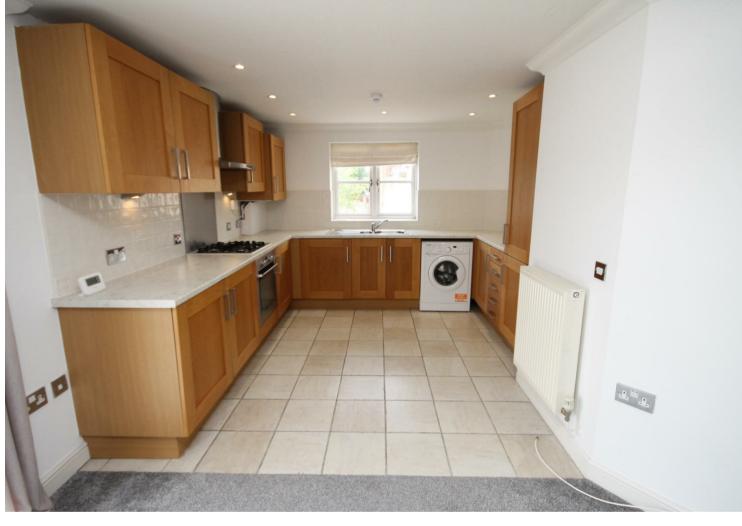

The heart of the home is the open-plan lounge, dining area and kitchen – a welcoming and versatile space flooded with natural light thanks to a box bay window to the front and French doors opening onto a Juliet balcony overlooking the well-maintained communal garden. The modern kitchen is fully fitted with integrated appliances including a fridge freezer, electric oven with gas hob, and washing machine, along with generous cupboard storage.

## Features

- Available Now Nicely Presented
- One Double Bedroom
- Fully Equipped Modern Kitchen
- Light Bright Lounge with Juliet Balcony
- Bedroom with Juliet Balcony
- Bathroom with Shower and Bath
- Allocated Parking Space
- Communal Garden