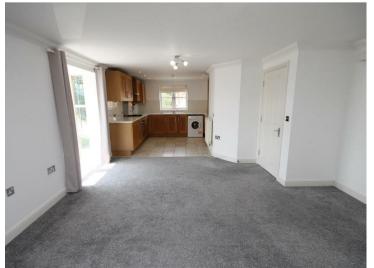

The heart of the home is the open-plan lounge, dining area and kitchen – a welcoming and versatile space flooded with natural light thanks to a box bay window to the front and French doors opening onto a Juliet balcony overlooking the well-maintained communal garden. The modern kitchen is fully fitted with integrated appliances including a fridge freezer, electric oven with gas hob, and washing machine, along with generous cupboard storage.