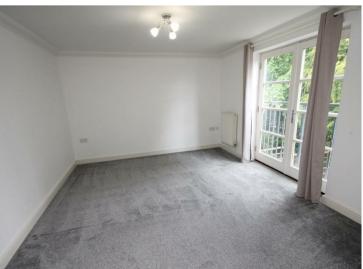

The heart of the home is the open-plan lounge, dining area and kitchen – a welcoming and versatile space flooded with natural light thanks to a box bay window to the front and French doors opening onto a Juliet balcony overlooking the well-maintained communal garden. The modern kitchen is fully fitted with integrated appliances including a fridge freezer, electric oven with gas hob, and washing machine, along with generous cupboard storage.