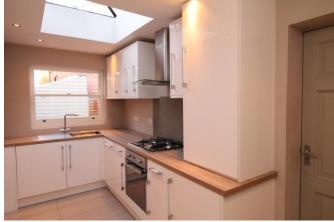

#### DESCRIPTION

A two bedroom mid terraced house situated in a desirable and convenient location within the popular West end of Hexham. The property comprises of entrance porch leading to the living room which benefits from lots of natural light and a wooden fireplace with tiled insert. There is a second reception room with a useful storage cupboard that leads to the kitchen. The kitchen has a range of white gloss wall and base units, electric oven, gas hob with extractor fan and integrated dishwasher and washing machine. From the hallway the staircase leads to the bedrooms, one double with wooden fireplace and tiled insert and one single. There is a bathroom comprising of bath with overhead shower, wash hand basin and a separate toilet. Externally the property has a garden to the front and yard to the rear.