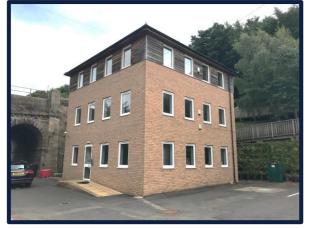

ge Business Centre provides good quality office accommodation within two buildings known as Main Building and The Arches.

Each office benefits from double glazing, carpeted floors and LED lighting. The offices are available on an inclusive basis, to include the following:

- Heating, power and water
- Business rates
- Furniture
- Cleaning and maintenance
- 24 hour access
- High Speed Broadband Internet Access
- Reception facilities
- Four hours use of meeting room per month

The offices within The Arches also benefit from their own self-contained kitchen and toilet facilities.

#### ACCOMMODATION

The following office suites are currently available:

<u>Main Building</u> Suite 5 34.00 sq m (366 sq ft)

<u>The Arches</u> Ground Floor 40.91 sq m (440 sq ft)

Floor areas provided by client



"The Arches" offices

#### LICENCE FEES

Each of the offices is available on a fully inclusive licence basis, at the following rates:

Main BuildingSuite 5£1050 per calendar month plus VATFirst FloorGround Floor £1150 per calendar month plus VAT

#### **ENERGY PERFORMANCE CERTIFICATE**

The main building has Energy Performance Certificate Rating of B-45.

The Arches has an Energy Performance Certificate Rating of B-47.

A copy of the EPC and recommendation report is available upon request.

#### LEGAL COSTS

Each party is to bear their own legal costs.

#### VIEWING

Strictly by appointment with sole agents, YoungsRPS.

For further information please contact Paul Fairlamb on 0191 2610300 or e-mail: paul.fairlamb@youngsrps.com

All figures quoted above are exclusive of VAT where chargeabl