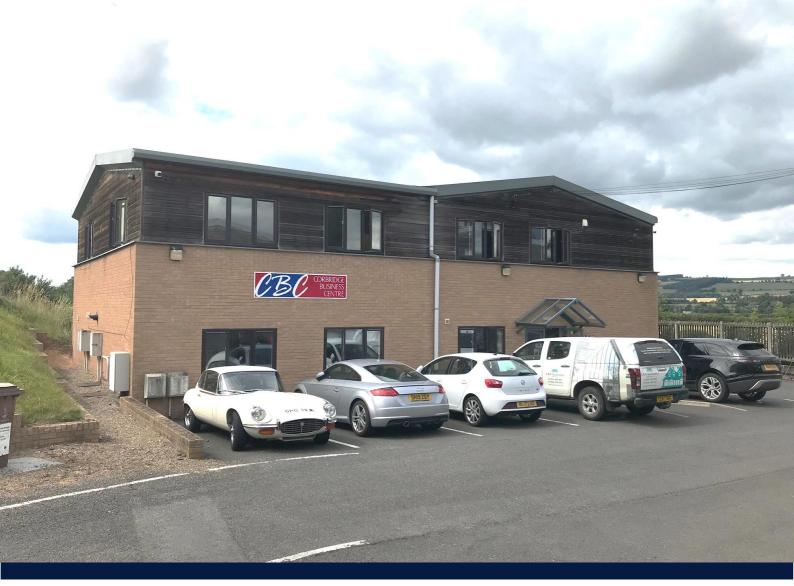

# CORBRIDGE BUSINESS CENTRE, TINKLERS YARD, CORBRIDGE, NORTHUMBERLAND, NE45 5SB

- Modern office space
- Located adjacent to train station
- Popular affluent village
- On site car parking
- Various suite sizes

### LOCATION

Corbridge is an affluent village situated in the Tyne Valley, approximately 15 miles west of Newcastle upon Tyne and 5 miles east of Hexham. The village lies immediately south of the A69 Trunk road which connects Newcastle in the east to Carlisle in the west. There is also a main line railway station which lies adjacent to the subject property.

The village is popular with both residents and tourists and enjoys a range of facilities including a selection of shops, bars, restaurants and other facilities.

The subject property is located adjacent to the railway station, on the south side of the river.