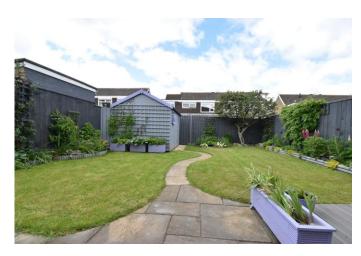

This beautifully presented & well maintained home has much to offer & has UPVC double glazing installed throughout. It has been re-roofed in recent years & has the benefit of low maintenance dry verge tiling. The property has a long driveway allowing offstreet parking for several vehicles with high double timber gates providing privacy to the rear. There are attractive gardens, the rear facing towards the southwest. It is laid mainly to lawn & interspersed with raised flower borders, a timber sun deck & large storage shed which has power connected. Internally the house has a hallway with under stairs cupboard, spacious through lounge/dining room with a recently added patio door overlooking the rear garden. The kitchen has a range of units; space for fridge & freezer & plumbing for a washing machine, eye level double electric Neff oven & gas combi boiler. There is a convenient exit door to the rear garden. The house has a spacious landing with access to a partly boarded loft with pull-down ladder & light. There are 3 bedrooms, the master having a built-in double wardrobe & practical shelved storage cupboard. The bathroom has a modern white suite including mid-fill bath, vanity basin with useful shelved cupboards below & a separate shower enclosure with mains fed thermostatic shower.