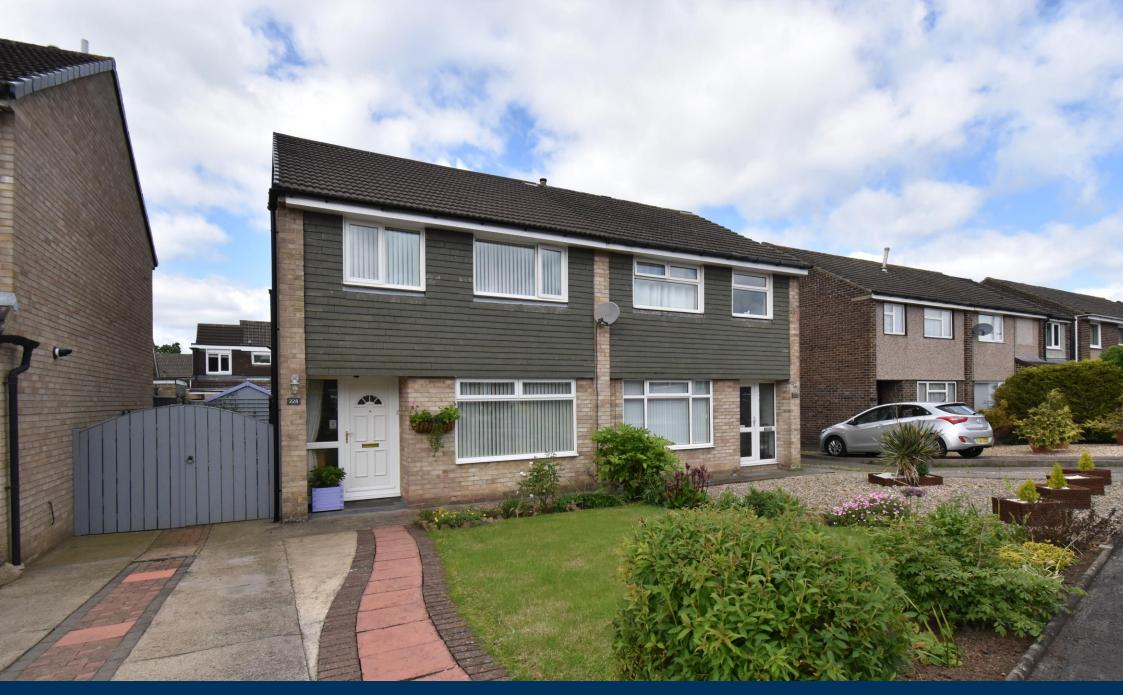

228 Bankhead Road Northallerton, DL6 1JE

# 228 Bankhead Road Northallerton DL6 1JE

**Guide Price: £199,950** 

A beautifully presented 3 bedroom semi detached house located on a quiet cul de sac within walking distance of the town. Through lounge/ dining room, bathroom with modern suite including separate shower enclosure with mains fed shower. Southwest facing rear garden, off- street parking for several vehicles.

This beautifully presented & well maintained home has much to offer & has UPVC double glazing installed throughout. It has been re-roofed in recent years & has the benefit of low maintenance dry verge tiling. The property has a long driveway allowing offstreet parking for several vehicles with high double timber gates providing privacy to the rear. There are attractive gardens, the rear facing towards the southwest. It is laid mainly to lawn & interspersed with raised flower borders, a timber sun deck & large storage shed which has power connected. Internally the house has a hallway with under stairs cupboard, spacious through lounge/dining room with a recently added patio door overlooking the rear garden. The kitchen has a range of units; space for fridge & freezer & plumbing for a washing machine, eye level double electric Neff oven & gas combi boiler. There is a convenient exit door to the rear garden. The house has a spacious landing with access to a partly boarded loft with pull-down ladder & light. There are 3 bedrooms, the master having a built-in double wardrobe & practical shelved storage cupboard. The bathroom has a modern white suite including mid-fill bath, vanity basin with useful shelved cupboards below & a separate shower enclosure with mains fed thermostatic shower.