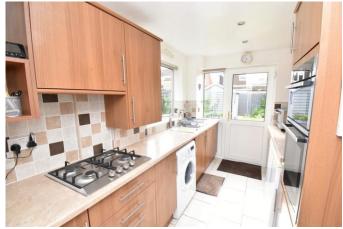

This beautifully presented & well maintained home has much to offer & has UPVC double glazing installed throughout. It has been re-roofed in recent years & has the benefit of low maintenance dry verge tiling. The property has a long driveway allowing offstreet parking for several vehicles with high double timber gates providing privacy to the rear. There are attractive gardens, the rear facing towards the southwest. It is laid mainly to lawn & interspersed with raised flower borders, a timber sun deck & large storage shed which has power connected. Internally the house has a hallway with under stairs cupboard, spacious through lounge/dining room with a recently added patio door overlooking the rear garden. The kitchen has a range of units; space for fridge & freezer & plumbing for a washing machine, eye level double electric Neff oven & gas combi boiler. There is a convenient exit door to the rear garden. The house has a spacious landing with access to a partly boarded loft with pull-down ladder & light. There are 3 bedrooms, the master having a built-in double wardrobe & practical shelved storage cupboard. The bathroom has a modern white suite including mid-fill bath, vanity basin with useful shelved cupboards below & a separate shower enclosure with mains fed thermostatic shower.