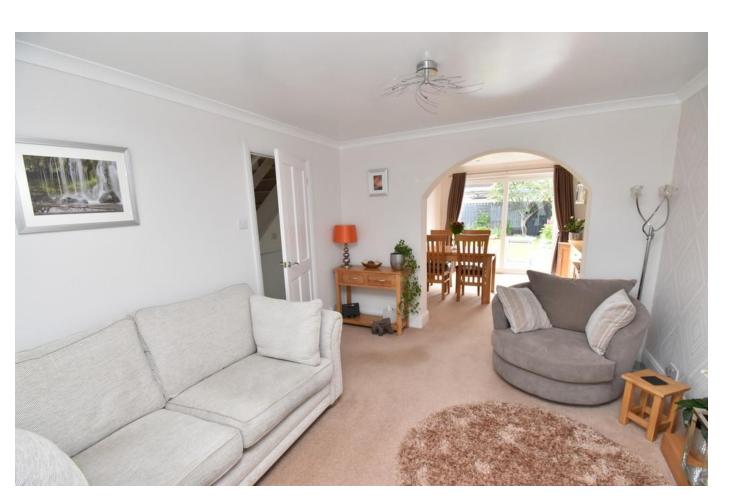

This beautifully presented & well maintained home has much to offer & has UPVC double glazing installed throughout. It has been re-roofed in recent years & has the benefit of low maintenance dry verge tiling. The property has a long driveway allowing offstreet parking for several vehicles with high double timber gates providing privacy to the rear. There are attractive gardens, the rear facing towards the southwest. It is laid mainly to lawn & interspersed with raised flower borders, a timber sun deck & large storage shed which has power connected. Internally the house has a hallway with under stairs cupboard, spacious through lounge/dining room with a recently added patio door overlooking the rear garden. The kitchen has a range of units; space for fridge & freezer & plumbing for a washing machine, eye level double electric Neff oven & gas combi boiler. There is a convenient exit door to the rear garden. The house has a spacious landing with access to a partly boarded loft with pull-down ladder & light. There are 3 bedrooms, the master having a built-in double wardrobe & practical shelved storage cupboard. The bathroom has a modern white suite including mid-fill bath, vanity basin with useful shelved cupboards below & a separate shower enclosure with mains fed thermostatic shower.