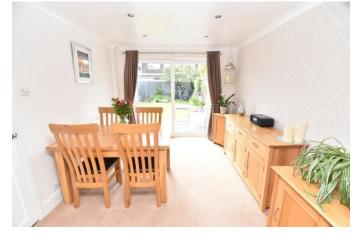

This beautifully presented & well maintained home has much to offer & has UPVC double glazing installed throughout. It has been re-roofed in recent years & has the benefit of low maintenance dry verge tiling. The property has a long driveway allowing offstreet parking for several vehicles with high double timber gates providing privacy to the rear. There are attractive gardens, the rear facing towards the southwest. It is laid mainly to lawn & interspersed with raised flower borders, a timber sun deck & large storage shed which has power connected. Internally the house has a hallway with under stairs cupboard, spacious through lounge/dining room with a recently added patio door overlooking the rear garden. The kitchen has a range of units; space for fridge & freezer & plumbing for a washing machine, eye level double electric Neff oven & gas combi boiler. There is a convenient exit door to the rear garden. The house has a spacious landing with access to a partly boarded loft with pull-down ladder & light. There are 3 bedrooms, the master having a built-in double wardrobe & practical shelved storage cupboard. The bathroom has a modern white suite including mid-fill bath, vanity basin with useful shelved cupboards below & a separate shower enclosure with mains fed thermostatic shower.