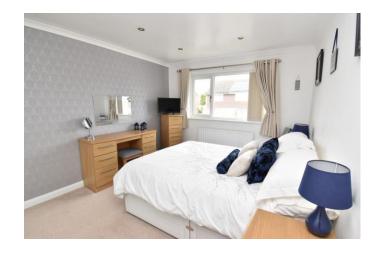

This beautifully presented & well maintained home has much to offer & has UPVC double glazing installed throughout. It has been re-roofed in recent years & has the benefit of low maintenance dry verge tiling. The property has a long driveway allowing offstreet parking for several vehicles with high double timber gates providing privacy to the rear. There are attractive gardens, the rear facing towards the southwest. It is laid mainly to lawn & interspersed with raised flower borders, a timber sun deck & large storage shed which has power connected. Internally the house has a hallway with under stairs cupboard, spacious through lounge/dining room with a recently added patio door overlooking the rear garden. The kitchen has a range of units; space for fridge & freezer & plumbing for a washing machine, eye level double electric Neff oven & gas combi boiler. There is a convenient exit door to the rear garden. The house has a spacious landing with access to a partly boarded loft with pull-down ladder & light. There are 3 bedrooms, the master having a built-in double wardrobe & practical shelved storage cupboard. The bathroom has a modern white suite including mid-fill bath, vanity basin with useful shelved cupboards below & a separate shower enclosure with mains fed thermostatic shower.