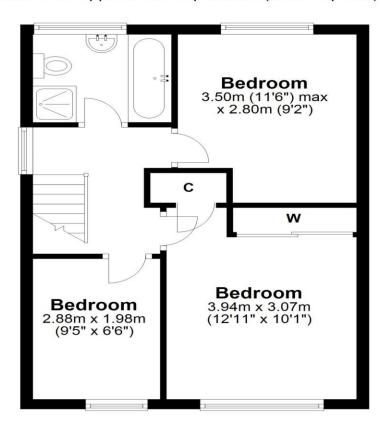

# Bankhead Road Northallerton

Total area: approx. 76.7 sq. metres (825.5 sq. feet)

First Floor

**IMPORTANT NOTE**: Consumer Protection from Unfair Trading Regulations 2008 and the Business Protection from Misleading Marketing Regulations 2008: We endeavour to makeour sales particulars accurate and reliable. They should be considered as general guidance only and do not constitute allor any part of the contract. None of these evices, fittings and equipment have been tested. Measurements, where given, are approximate and for descriptive purposes only. Boundaries cannot be guaranteed and must be checked by solicitors prior to exchange of contracts. Prospective buyers and their advisers should satisfy themselves as to the facts, and before arranging an inspection, availability. Further information on points of particular importance can be provided. No person in the employment of YoungsRPS (NE)Ltd has any authority to make or give any representation or warranty whatever in relation to this property.