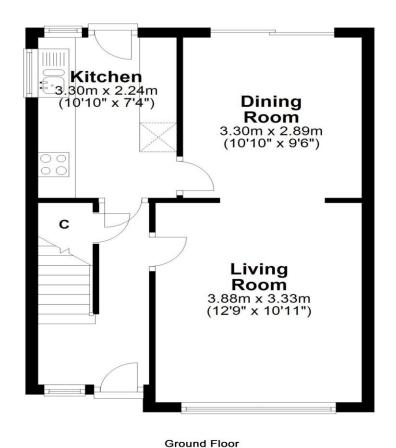

# Bankhead Road Northallerton

Total area: approx. 76.7 sq. metres (825.5 sq. feet)

First Floor

**IMPORTANT NOTE**: Consumer Protection from Unfair Trading Regulations 2008 and the Business Protection from Misleading Marketing Regulations 2008: We endeavour to makeour sales particulars accurate and reliable. They should be considered as general guidance only and do not constitute allor any part of the contract. None of these evices, fittings and equipment have been tested. Measurements, where given, are approximate and for descriptive purposes only. Boundaries cannot be guaranteed and must be checked by solicitors prior to exchange of contracts. Prospective buyers and their advisers should satisfy themselves as to the facts, and before arranging an inspection, availability. Further information on points of particular importance can be provided. No person in the employment of YoungsRPS (NE)Ltd has any authority to make or give any representation or warranty whatever in relation to this property.