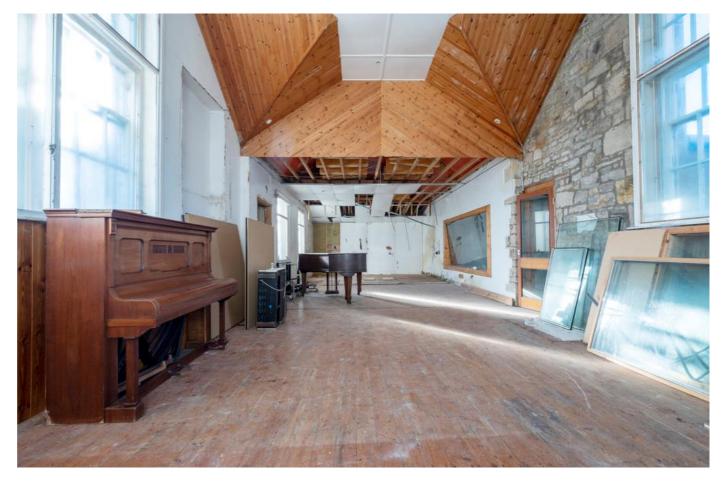

The Old School has received a positive pre-application response from Northumberland National Park. The application proposes the change of use to a residential dwelling with two proposals put forward for the conversion. A conversion of the existing buildings into one five/six bedroom house or the second option of all single story elements being converted into a two bedroom property and the two story element converted into a separate three bedroom property.

The property is full of history and dates back to 1835 as The Rectors School and more recently as a recording studio. The property is pleasantly positioned in the village overlooking the 12th Century St Cuthberts Church and the 13th Century Pele Tower, with the large village green and far reaching views.