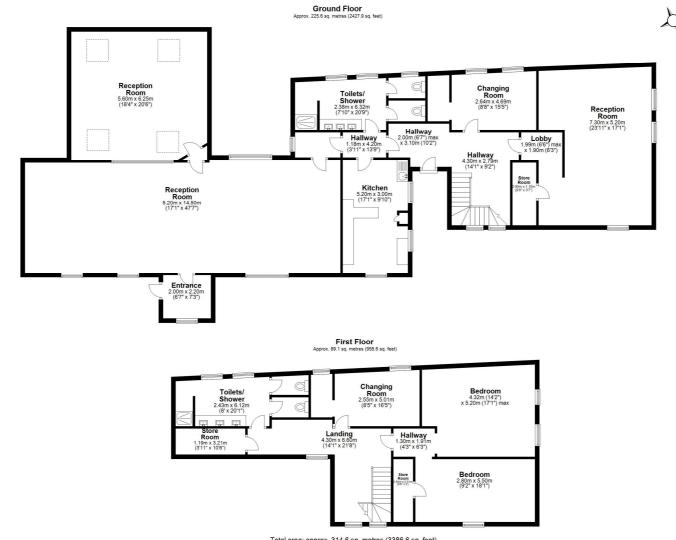

The Old School has received a positive pre-application response from Northumberland National Park. The application proposes the change of use to a residential dwelling with two proposals put forward for the conversion. A conversion of the existing buildings into one five/six bedroom house or the second option of all single story elements being converted into a two bedroom property and the two story element converted into a separate three bedroom property.

## VIEWINGS

Viewing is strictly by appointment. Arrangements can be made by contacting YoungsRPS, Hexham on 01434 608980.

Total area: approx. 314.6 sq. metres (3386.6 sq. feet) The Old School House, Elsdon