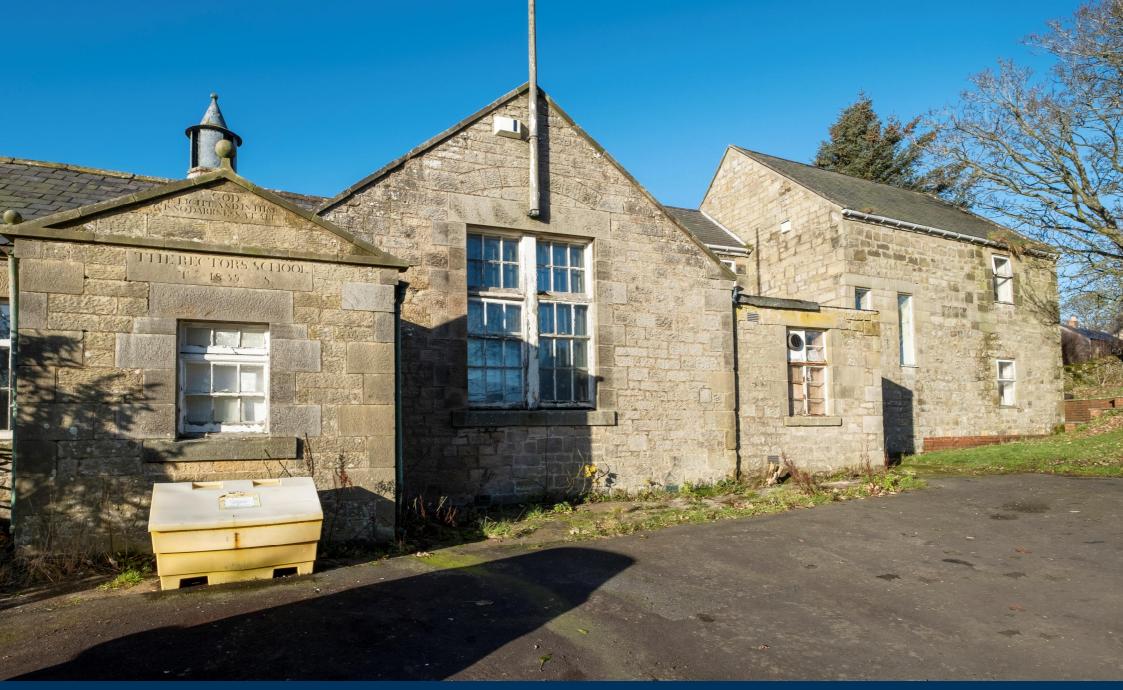

The Old School, Elsdon, Newcastle Upon Tyne, NE19 1AA

# Guide Price: £250,000

A unique opportunity to purchase a stone built property dating back to 1835, full of character and charm and offering fantastic potential to convert into one or two residential dwellings (subject to necessary consents).

#### DESCRIPTION

A unique opportunity to purchase a stone built property dating back to 1835, full of character and charm and offering fantastic potential to convert into one or two residential dwellings (subject to necessary consents).

The property is full of history and dates back to 1835 as The Rectors School and more recently as a recording studio. The property is pleasantly positioned in the village overlooking the 12th Century St Cuthberts Church and the 13th Century Pele Tower, with the large village green and far reaching views.