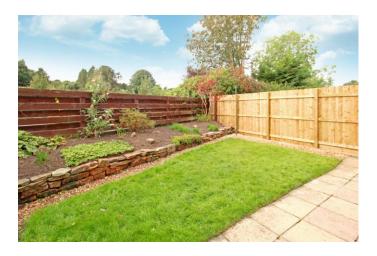

Externally the property benefits from a rear garden with a lawn and borders and parking to the front.