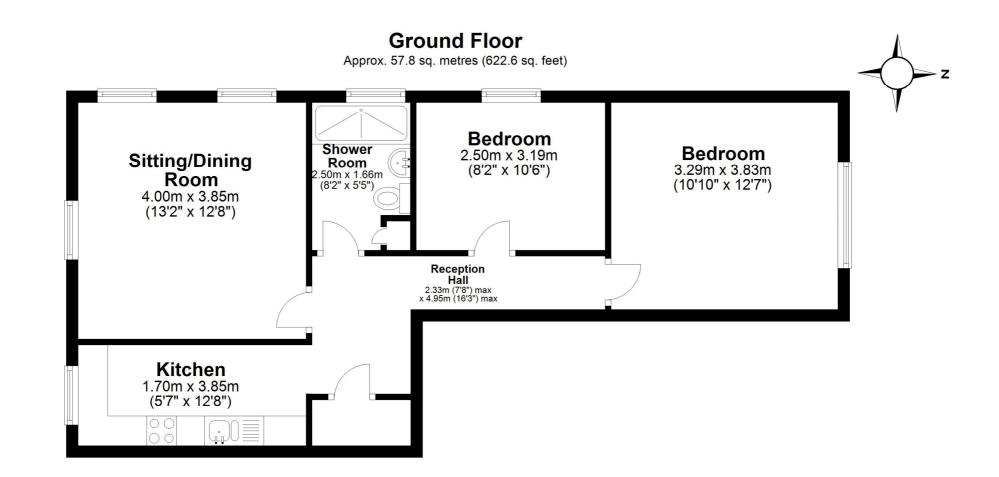

#### DESCRIPTION

Two bedroom first floor apartment, situated within a sought after development in the centre of the popular market town of Hexham.

The property is situated within the over 55's complex and benefits from lift access and a secure entry system. The front door opens into the entrance hall with storage cupboard. The kitchen is fitted with a range of stylish wall and base units with integrated oven and ceramic hob. The living room is a light and spacious room with windows to the front and side elevation. There are two bedrooms and a shower room with walk in shower, WC and wash hand basin set within a vanity unit. Externally the property benefits from communal parking.

### Total area: approx. 57.8 sq. metres (622.6 sq. feet) 8 Pudding Mews, HEXHAM

IMPORTANT NOTE: Consumer Protection from Unfair Trading Regulations 2008 and the Business Protection from Misleading Marketing Regulations 2008: We endeavour to make our sales particulars accurate and reliable. They should be considered as general guidance only and do not constitute all or any part of the contract. None of the services, fittings and equipment have been tested. Measurements, where given, are approximate and for descriptive purposes only. Boundaries cannot be guaranteed and must be checked by solicitors prior to exchange of contracts. Prospective buyers and their advisers should satisfy themselves as to the facts, and before arranging an inspection, availability. Further information on points of particular importance can be provided. No person in the employment of YoungsRPS (NE) Ltd has any authority to make or give any representation or warranty whatever in relation to this property.