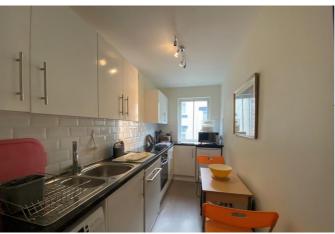

#### DESCRIPTION

Two bedroom first floor apartment, situated within a sought after development in the centre of the popular market town of Hexham.

The property is situated within the over 55's complex and benefits from lift access and a secure entry system. The front door opens into the entrance hall with storage cupboard. The kitchen is fitted with a range of stylish wall and base units with integrated oven and ceramic hob. The living room is a light and spacious room with windows to the front and side elevation. There are two bedrooms and a shower room with walk in shower, WC and wash hand basin set within a vanity unit. Externally the property benefits from communal parking.