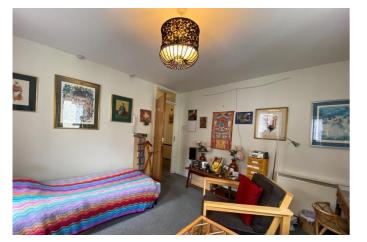

#### DESCRIPTION

Two bedroom first floor apartment, situated within a sought after development in the centre of the popular market town of Hexham.

The property is situated within the over 55's complex and benefits from lift access and a secure entry system. The front door opens into the entrance hall with storage cupboard. The kitchen is fitted with a range of stylish wall and base units with integrated oven and ceramic hob. The living room is a light and spacious room with windows to the front and side elevation. There are two bedrooms and a shower room with walk in shower, WC and wash hand basin set within a vanity unit. Externally the property benefits from communal parking.