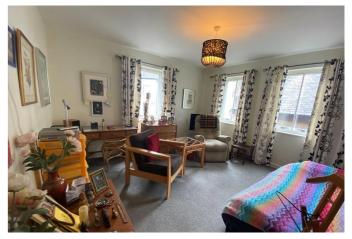

#### DESCRIPTION

Two bedroom first floor apartment, situated within a sought after development in the centre of the popular market town of Hexham.

The property is situated within the over 55's complex and benefits from lift access and a secure entry system. The front door opens into the entrance hall with storage cupboard. The kitchen is fitted with a range of stylish wall and base units with integrated oven and ceramic hob. The living room is a light and spacious room with windows to the front and side elevation. There are two bedrooms and a shower room with walk in shower, WC and wash hand basin set within a vanity unit. Externally the property benefits from communal parking.