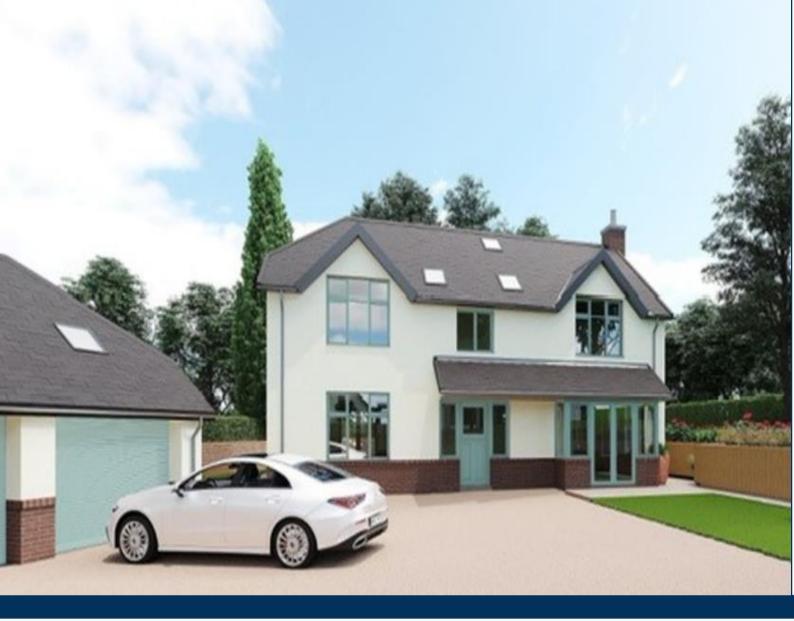

## Plot 2, Newlands,

## Elvaston Road, Hexham, Northumberland, NE46 2HN

### Guide Price: £725,000

An exciting opportunity to purchase a four bedroom detached property pleasantly situated on Elvaston Road within the popular market town of Hexham.

- Four bedrooms
- Detached house
- Spacious and versatile accommodation
- Detached double garage

#### DESCRIPTION

An exciting opportunity to purchase a four bedroom detached property pleasantly situated on Elvaston Road within the popular market town of Hexham

The property will be a timber framed construction offering spacious accommodation with high quality fixtures and fittings throughout including under floor heating on the ground floor.

Externally there will be a detached double garage, driveway and landscaped gardens.