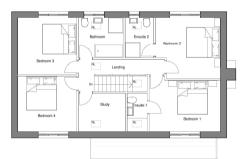

3550 x 2295/3295 11' 7" x 7' 6"/10' 9' 3985/5735 x 3375/6770 13'/18' 9" x 11'/22' 2" 4200 x 7855 13' 9" x 25' 9" 1800 x 3375 5' 10" x 11'

| First floor plan - As proposed | mm               | ft/in                  |
|--------------------------------|------------------|------------------------|
| Bedroom 1                      | 4225 x 3050      | 13' 10" x 10'          |
| Bedroom 2                      | 3840/3200 x 3620 | 12' 7"/10' 5" x 11' 10 |
| Bedroom 3                      | 3485 x 3375      | 11' 5" x 11'           |
| Bedroom 4                      | 3485 x 3295      | 11' 5" x 10' 9"        |
| Study                          | 2775 x 2295      | 9' 1" x 7' 6"          |
| Ensuite 1                      | 1200 x 2295      | 3' 11" x 7' 6"         |
| Ensuite                        | 1700 x 2375      | 5' 6" x 7' 9"          |
| Bathroom                       | 2660 x 2375      | 8' 8" x 7' 9"          |