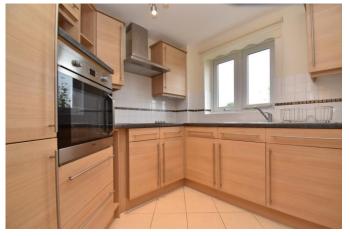

• Parking Available

Northallerton 01609 773004

An impressive one bedroom retirement apartment, situated on the first floor of this Assisted Living development constructed by McCarthy & Stone. The apartment is well - presented throughout with neutral decor. The hallway has a secure entry system & practical storage cupboard. This leads through to a Lounge/ Dining Room which has a Juliet balcony overlooking the attractive communal gardens below. The well - equipped Kitchen has an integrated fridge & freezer, built-in eye level electric oven & halogen hob although there is also a restaurant on the ground floor of the development which offers catered meals. The apartment has a spacious double bedroom & luxurious Wet room with both an easy access shower & separate panel bath.