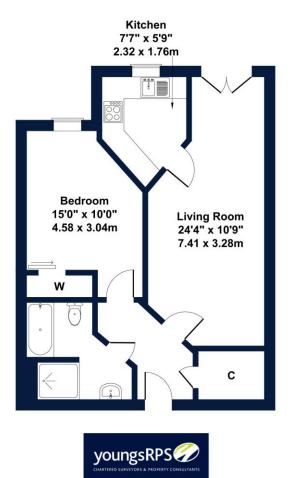

### 42 Malpas Court, Northallerton, DL7 8TG

Approximate Gross Internal Area 592 sq ft - 55 sq m

IMPORTANT NOTE: Consumer Protection from Unfair Trading Regulations 2008 and the Business Protection from Misleading Marketing Regulations 2008: We endeavour to makeour sales particulars accurate and reliable. They should be considered as general guidanceonly and do not constitute allor any part of the contract. None of these vices, fittings and equipment have been tested. Measurements, where given, are approximate and for descriptive purposes only. Boundaries cannot be guaranteed and must be checked by solicitors prior to exchange of contracts. Prospective buyes and their advisers should satisfy themselves as to the facts, and before arranging an inspection, availability. Further information on points of particular importance can be provided. No p eson in the employment of YoungsRPS (NE)Ltd has any authority to makeor give any representation or warranty whatever in relation to this property.