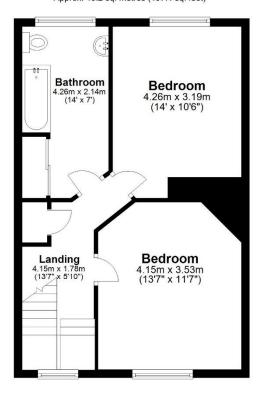

The first floor has a half landing window, two double bedrooms, bathroom which consists of panelled bath, low level wc, pedestal hand basin, sliding door fitted storage and ceramic tiling to the walls. Externally to the front there is a small garden, to the rear a paced patio/yard.

### FREE MARKET APPRAISAL

We would be pleased to provide professional, unbiased advice on the current value and marketing of your existing home.

First Floor Approx. 46.2 sq. metres (497.4 sq. feet)

Total area: approx. 99.8 sq. metres (1074.3 sq. feet)

Plan produced using PlanUp.