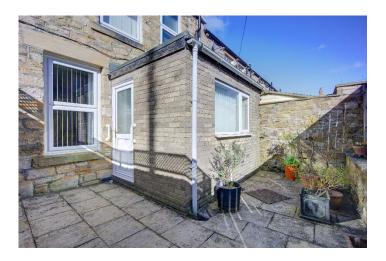

#### DESCRIPTION

The property is sure to appeal to a number of buyers, there is a paved patio/yard to the rear, gas central heating to radiators and double glazing throughout. Viewing is essential to appreciate the location and size on offer.

The first floor has a half landing window, two double bedrooms, bathroom which consists of panelled bath, low level wc, pedestal hand basin, sliding door fitted storage and ceramic tiling to the walls. Externally to the front there is a small garden, to the rear a paced patio/yard.