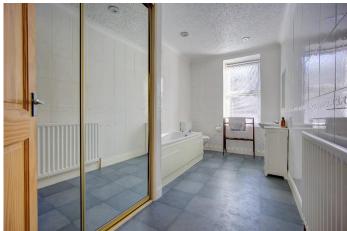

The first floor has a half landing window, two double bedrooms, bathroom which consists of panelled bath, low level wc, pedestal hand basin, sliding door fitted storage and ceramic tiling to the walls. Externally to the front there is a small garden, to the rear a paced patio/yard.