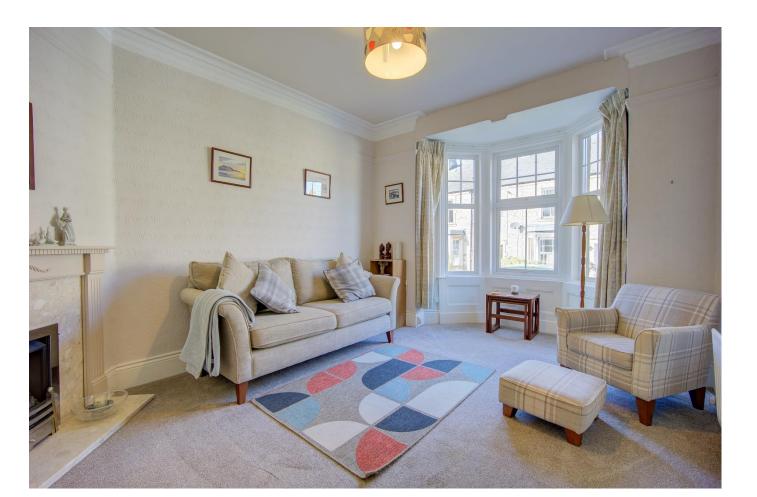

The front door opens into a vestibule which leads to a reception hall with a spindled staircase leading to the first floor, the sitting room has an attractive fire place with marble inset and hearth housing a coal effect fire and bay window to the front elevation. The dining room is situated to the rear elevation with access to the kitchen, which is fitted with an excellent range of floor base units with complimentary work surfaces, incorporating electric hob with extractor fan above, electric oven, stainless steel sink unit and drainer with mixer tap over, plumbing for washing machine, space for fridge freezer and external door to rear.