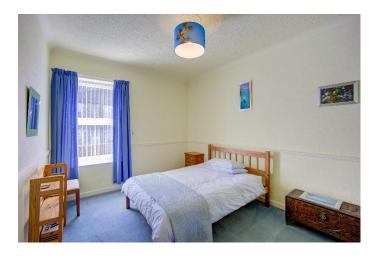

The first floor has a half landing window, two double bedrooms, bathroom which consists of panelled bath, low level wc, pedestal hand basin, sliding door fitted storage and ceramic tiling to the walls. Externally to the front there is a small garden, to the rear a paced patio/yard.