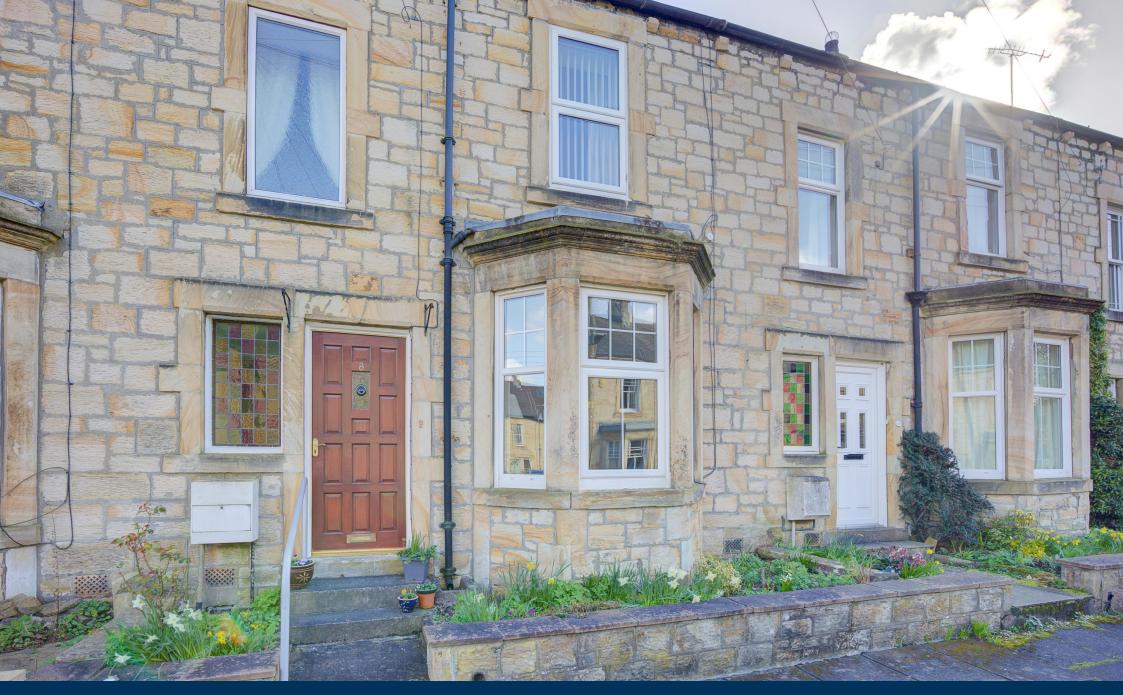

# 8 St. Nicholas Road Hexham Northumberland NE46 2EZ

This two bedroom period stone built property, located within walking distance of Hexham Town Centre is offered for sale with no forward chain

- 2 Bedrooms
- No forward chain
- Stone built
- Well presented throughout
- Rear patio
- Central location
- Double glazing
- Energy efficiency rating D

#### DESCRIPTION

The property is sure to appeal to a number of buyers, there is a paved patio/yard to the rear, gas central heating to radiators and double glazing throughout. Viewing is essential to appreciate the location and size on offer.

The first floor has a half landing window, two double bedrooms, bathroom which consists of panelled bath, low level wc, pedestal hand basin, sliding door fitted storage and ceramic tiling to the walls. Externally to the front there is a small garden, to the rear a paced patio/yard.