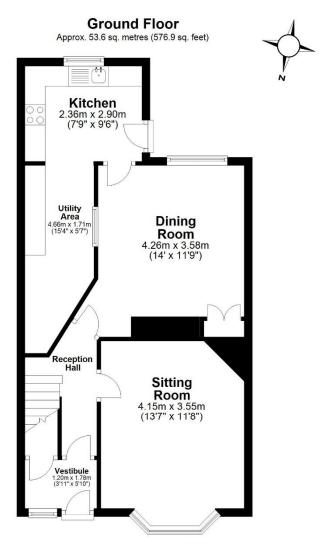

The front door opens into a vestibule which leads to a reception hall with a spindled staircase leading to the first floor, the sitting room has an attractive fire place with marble inset and hearth housing a coal effect fire and bay window to the front elevation. The dining room is situated to the rear elevation with access to the kitchen, which is fitted with an excellent range of floor base units with complimentary work surfaces, incorporating electric hob with extractor fan above, electric oven, stainless steel sink unit and drainer with mixer tap over, plumbing for washing machine, space for fridge freezer and external door to rear.

### FREE MARKET APPRAISAL

We would be pleased to provide professional, unbiased advice on the current value and marketing of your existing home.

First Floor Approx. 46.2 sq. metres (497.4 sq. feet)

Total area: approx. 99.8 sq. metres (1074.3 sq. feet)

Plan produced using PlanUp.