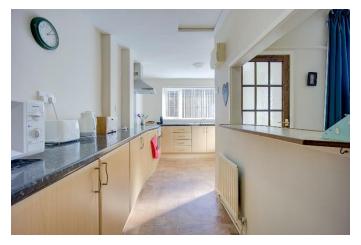

The front door opens into a vestibule which leads to a reception hall with a spindled staircase leading to the first floor, the sitting room has an attractive fire place with marble inset and hearth housing a coal effect fire and bay window to the front elevation. The dining room is situated to the rear elevation with access to the kitchen, which is fitted with an excellent range of floor base units with complimentary work surfaces, incorporating electric hob with extractor fan above, electric oven, stainless steel sink unit and drainer with mixer tap over, plumbing for washing machine, space for fridge freezer and external door to rear.