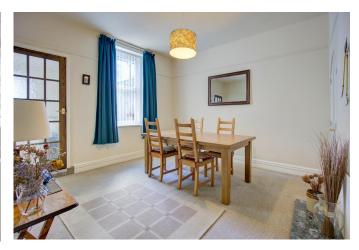

The front door opens into a vestibule which leads to a reception hall with a spindled staircase leading to the first floor, the sitting room has an attractive fire place with marble inset and hearth housing a coal effect fire and bay window to the front elevation. The dining room is situated to the rear elevation with access to the kitchen, which is fitted with an excellent range of floor base units with complimentary work surfaces, incorporating electric hob with extractor fan above, electric oven, stainless steel sink unit and drainer with mixer tap over, plumbing for washing machine, space for fridge freezer and external door to rear.