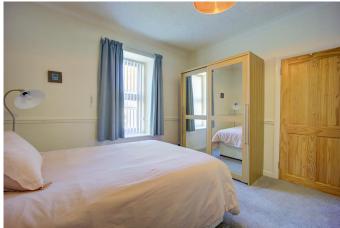

The first floor has a half landing window, two double bedrooms, bathroom which consists of panelled bath, low level wc, pedestal hand basin, sliding door fitted storage and ceramic tiling to the walls. Externally to the front there is a small garden, to the rear a paced patio/yard.