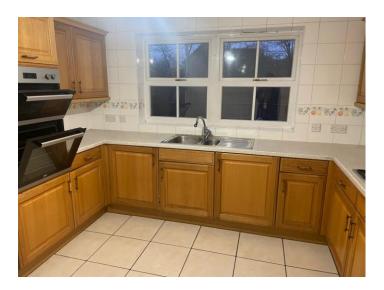

#### DESCRIPTION

Detached four bedroom property situated in the popular development of Haydon Grange. The property comprises of living room with feature fireplace housing a gas fire, conservatory, kitchen with a range of wall and base units, integrated double oven, gas hob, separate utility room with washing machine and downstairs doakroom. There are four bedrooms, the master having an ensuite and a family bathroom with bath, telephone style taps, wash hand basin set in a vanity unit and WC.