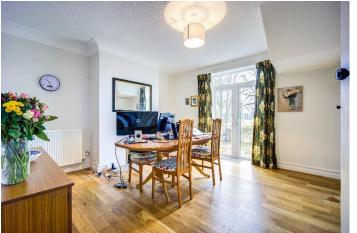

#### DESCRIPTION

Charming stone built three bedroom semi-detached property offering well-proportioned accommodation, pleasantly situated within the popular village of Allendale.

The front door opens into the entrance lobby through to the hallway and cloakroom. There are three reception rooms including a living room to the front elevation with a bay window and a multi fuel stove set within an inglenook with stone hearth. Dining room which enjoys French doors leading out to the rear of the property and a garden room with vaulted ceiling, French doors and bi-fold doors to the rear. The kitchen is fitted with a range of wall and base units with laminate work surfaces and integral appliances including a ceramic hob and double oven. Stairs from the hallway lead up to the first floor where there are three good sized bedrooms with two of the bedrooms benefitting from built in storage. Completing the first floor is the family bathroom with panelled bath, separate shower cubicle, wash hand basin and WC.