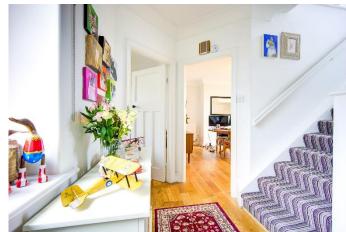

#### DESCRIPTION

Charming stone built three bedroom semi-detached property offering well-proportioned accommodation, pleasantly situated within the popular village of Allendale.

The front door opens into the entrance lobby through to the hallway and cloakroom. There are three reception rooms including a living room to the front elevation with a bay window and a multi fuel stove set within an inglenook with stone hearth. Dining room which enjoys French doors leading out to the rear of the property and a garden room with vaulted ceiling, French doors and bi-fold doors to the rear. The kitchen is fitted with a range of wall and base units with laminate work surfaces and integral appliances including a ceramic hob and double oven. Stairs from the hallway lead up to the first floor where there are three good sized bedrooms with two of the bedrooms benefitting from built in storage. Completing the first floor is the family bathroom with panelled bath, separate shower cubicle, wash hand basin and WC.