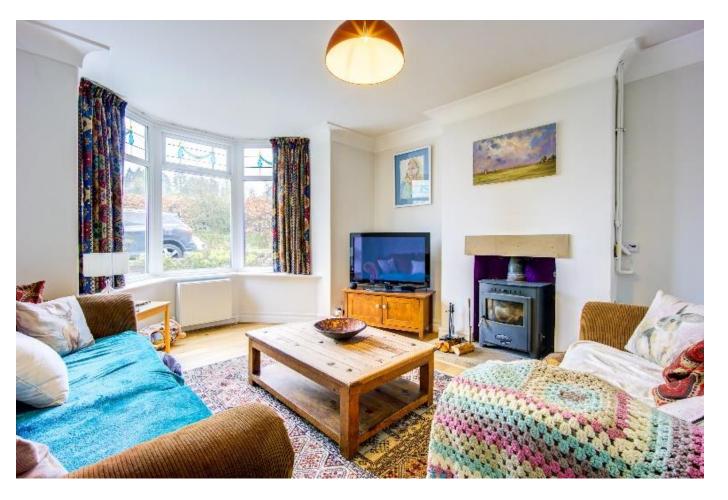

#### DESCRIPTION

Charming stone built three bedroom semi-detached property offering well-proportioned accommodation, pleasantly situated within the popular village of Allendale.

The front door opens into the entrance lobby through to the hallway and cloakroom. There are three reception rooms including a living room to the front elevation with a bay window and a multi fuel stove set within an inglenook with stone hearth. Dining room which enjoys French doors leading out to the rear of the property and a garden room with vaulted ceiling, French doors and bi-fold doors to the rear. The kitchen is fitted with a range of wall and base units with laminate work surfaces and integral appliances including a ceramic hob and double oven. Stairs from the hallway lead up to the first floor where there are three good sized bedrooms with two of the bedrooms benefitting from built in storage. Completing the first floor is the family bathroom with panelled bath, separate shower cubicle, wash hand basin and WC.