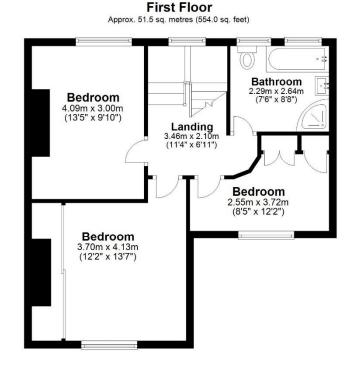

#### DESCRIPTION

Charming stone built three bedroom semi-detached property offering well-proportioned accommodation, pleasantly situated within the popular village of Allendale.

The front door opens into the entrance lobby through to the hallway and cloakroom. There are three reception rooms including a living room to the front elevation with a bay window and a multi fuel stove set within an inglenook with stone hearth. Dining room which enjoys French doors leading out to the rear of the property and a garden room with vaulted ceiling, French doors and bi-fold doors to the rear. The kitchen is fitted with a range of wall and base units with laminate work surfaces and integral appliances including a ceramic hob and double oven. Stairs from the hallway lead up to the first floor where there are three good sized bedrooms with two of the bedrooms benefitting from built in storage. Completing the first floor is the family bathroom with panelled bath, separate shower cubicle, wash hand basin and WC.

#### Total area: approx. 118.2 sq. metres (1271.8 sq. feet)

Plan produced using PlanUp.