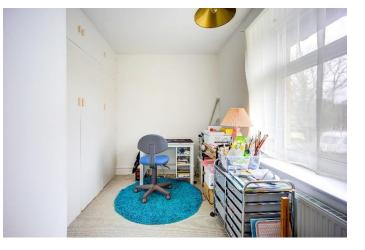

#### DESCRIPTION

Charming stone built three bedroom semi-detached property offering well-proportioned accommodation, pleasantly situated within the popular village of Allendale.

The front door opens into the entrance lobby through to the hallway and cloakroom. There are three reception rooms including a living room to the front elevation with a bay window and a multi fuel stove set within an inglenook with stone hearth. Dining room which enjoys French doors leading out to the rear of the property and a garden room with vaulted ceiling, French doors and bi-fold doors to the rear. The kitchen is fitted with a range of wall and base units with laminate work surfaces and integral appliances including a ceramic hob and double oven. Stairs from the hallway lead up to the first floor where there are three good sized bedrooms with two of the bedrooms benefitting from built in storage. Completing the first floor is the family bathroom with panelled bath, separate shower cubicle, wash hand basin and WC.