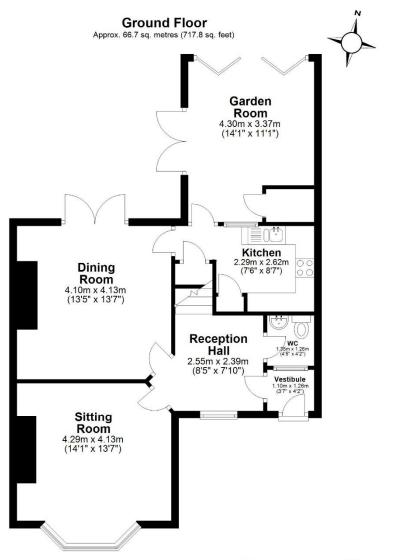

#### DESCRIPTION

Charming stone built three bedroom semi-detached property offering well-proportioned accommodation, pleasantly situated within the popular village of Allendale.

The front door opens into the entrance lobby through to the hallway and cloakroom. There are three reception rooms including a living room to the front elevation with a bay window and a multi fuel stove set within an inglenook with stone hearth. Dining room which enjoys French doors leading out to the rear of the property and a garden room with vaulted ceiling, French doors and bi-fold doors to the rear. The kitchen is fitted with a range of wall and base units with laminate work surfaces and integral appliances including a ceramic hob and double oven. Stairs from the hallway lead up to the first floor where there are three good sized bedrooms with two of the bedrooms benefitting from built in storage. Completing the first floor is the family bathroom with panelled bath, separate shower cubicle, wash hand basin and WC.

#### Total area: approx. 118.2 sq. metres (1271.8 sq. feet)

Plan produced using PlanUp.