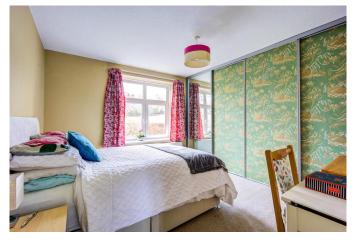

#### DESCRIPTION

Charming stone built three bedroom semi-detached property offering well-proportioned accommodation, pleasantly situated within the popular village of Allendale.

The front door opens into the entrance lobby through to the hallway and cloakroom. There are three reception rooms including a living room to the front elevation with a bay window and a multi fuel stove set within an inglenook with stone hearth. Dining room which enjoys French doors leading out to the rear of the property and a garden room with vaulted ceiling, French doors and bi-fold doors to the rear. The kitchen is fitted with a range of wall and base units with laminate work surfaces and integral appliances including a ceramic hob and double oven. Stairs from the hallway lead up to the first floor where there are three good sized bedrooms with two of the bedrooms benefitting from built in storage. Completing the first floor is the family bathroom with panelled bath, separate shower cubicle, wash hand basin and WC.