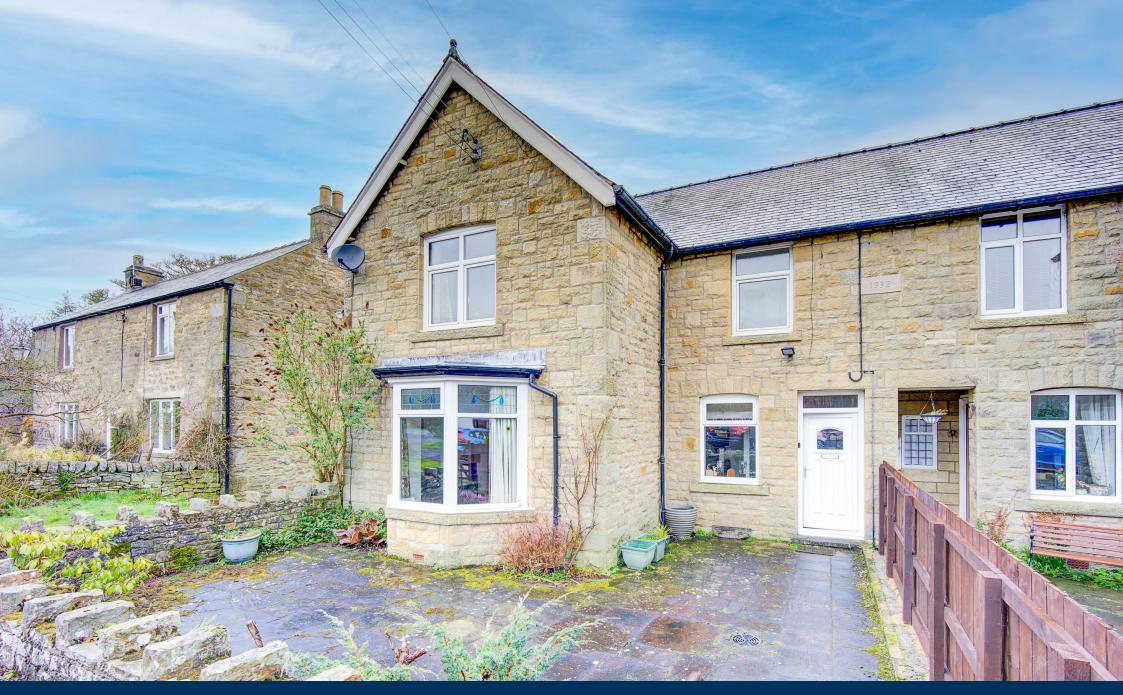

The Gables, Thornley Gate Allendale, Hexham, NE47 9NH

# The Gables Allendale Hexham Northumberland NE47 9NH

Charming stone built three bedroom semi-detached property offering well-proportioned accommodation, pleasantly situated within the popular village of Allendale.

#### DESCRIPTION

Charming stone built three bedroom semi-detached property offering well-proportioned accommodation, pleasantly situated within the popular village of Allendale.

The front door opens into the entrance lobby through to the hallway and cloakroom. There are three reception rooms including a living room to the front elevation with a bay window and a multi fuel stove set within an inglenook with stone hearth. Dining room which enjoys French doors leading out to the rear of the property and a garden room with vaulted ceiling, French doors and bi-fold doors to the rear. The kitchen is fitted with a range of wall and base units with laminate work surfaces and integral appliances including a ceramic hob and double oven. Stairs from the hallway lead up to the first floor where there are three good sized bedrooms with two of the bedrooms benefitting from built in storage. Completing the first floor is the family bathroom with panelled bath, separate shower cubicle, wash hand basin and WC.

Externally to the front of the property there is a south facing patio/garden area. To the rear there is an enclosed patio with picturesque countryside views.