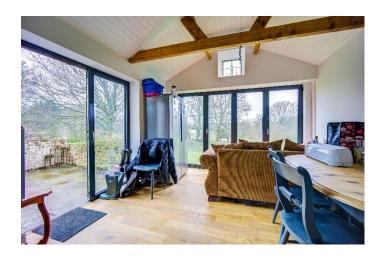

#### DESCRIPTION

Charming stone built three bedroom semi-detached property offering well-proportioned accommodation, pleasantly situated within the popular village of Allendale.

The front door opens into the entrance lobby through to the hallway and cloakroom. There are three reception rooms including a living room to the front elevation with a bay window and a multi fuel stove set within an inglenook with stone hearth. Dining room which enjoys French doors leading out to the rear of the property and a garden room with vaulted ceiling, French doors and bi-fold doors to the rear. The kitchen is fitted with a range of wall and base units with laminate work surfaces and integral appliances including a ceramic hob and double oven. Stairs from the hallway lead up to the first floor where there are three good sized bedrooms with two of the bedrooms benefitting from built in storage. Completing the first floor is the family bathroom with panelled bath, separate shower cubicle, wash hand basin and WC.