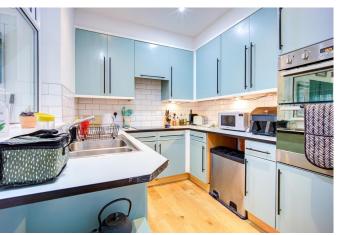

#### DESCRIPTION

Charming stone built three bedroom semi-detached property offering well-proportioned accommodation, pleasantly situated within the popular village of Allendale.

The front door opens into the entrance lobby through to the hallway and cloakroom. There are three reception rooms including a living room to the front elevation with a bay window and a multi fuel stove set within an inglenook with stone hearth. Dining room which enjoys French doors leading out to the rear of the property and a garden room with vaulted ceiling, French doors and bi-fold doors to the rear. The kitchen is fitted with a range of wall and base units with laminate work surfaces and integral appliances including a ceramic hob and double oven. Stairs from the hallway lead up to the first floor where there are three good sized bedrooms with two of the bedrooms benefitting from built in storage. Completing the first floor is the family bathroom with panelled bath, separate shower cubicle, wash hand basin and WC.