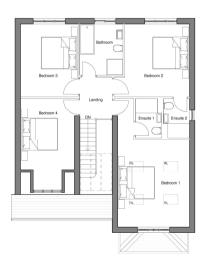

| First floor plan - As proposed | mm          | ft/in            |
|--------------------------------|-------------|------------------|
|                                |             |                  |
| Bedroom 1                      | 4000 x 4855 | 13' 1" x 15' 11" |
| Bedroom 2                      | 3600 x 4050 | 11'9" x 13'3"    |
| Bedroom 3                      | 3200 x 4050 | 10' 5" x 13' 3"  |
| Bedroom 4                      | 3000 x 5075 | 9' 10" x 16' 7"  |
| Ensuite 1                      | 1450 x 2200 | 4' 9" x 7' 2"    |
| Ensuite 2                      | 1450 x 2200 | 4' 9" x 7' 2"    |
| Landing                        | 1365 x 1800 | 7' 9" x 5' 10"   |