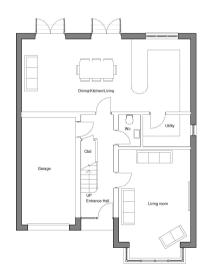

### **VIEWINGS**

Viewing is strictly by appointment. Arrangements can be made by contacting YoungsRPS, Hexham on 01434 608980.

| Ground Floor Plan - Plot 1   | mm          | ft/in            |
|------------------------------|-------------|------------------|
|                              |             |                  |
|                              |             |                  |
|                              |             |                  |
| Entrance Hall/Staircase/ Cbd | 1800 x 5700 | 5' 10" x 18' 8"  |
| Garage                       | 3000 x 6000 | 9' 10" x 19' 8"  |
| Living room                  | 4000 x 6055 | 13' 1" x 19' 10" |
| Dining/Kitchen/Living        | 4050 x 9400 | 13' 3" x 30' 10" |
| Utility                      | 2650 x 1800 | 8' 8" x 5' 10"   |
| WC                           | 1200 x 1800 | 3' 11" x 5' 10"  |