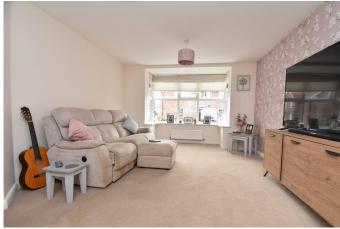

- Sought after, convenient location
- Stylish kitchen/ dining room
- 4 bedrooms, 2 bathrooms
- Off-street parking, single garage

Youngs - Northallerton 01609 773004

The hallway of this stylish home has a return staircase, under stairs storage cupboard & a useful ground floor WC. The reception rooms include a well-proportioned sitting room with a bay window to the front & an open plan dining kitchen with a range of white units, built-under electric oven with gas hob & extractor over, integrated fridge freezer & dishwasher. There is a useful utility cupboard which has plumbing for a washing machine & space for a tumble dryer. Upstairs, the house benefits from 4 bedrooms, the principal room having an en-suite shower room with double enclosure & a mains thermostatic shower. In addition, there is a house bathroom with a modern white suite. Outside, the rear garden is a good size, enclosed by timber fencing & has a useful access gate to the side. To the front there is a tarmac driveway providing off-street parking & access to a single garage with power & light.