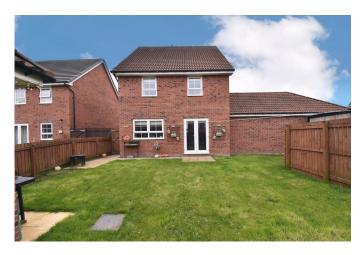

- Sought after, convenient location
- Stylish kitchen/ dining room
- 4 bedrooms, 2 bathrooms
- Off-street parking, single garage

Youngs - Northallerton 01609 773004

The hallway of this stylish home has a return staircase, under stairs storage cupboard & a useful ground floor WC. The reception rooms include a well-proportioned sitting room with a bay window to the front & an open plan dining kitchen with a range of white units, built-under electric oven with gas hob & extractor over, integrated fridge freezer & dishwasher. There is a useful utility cupboard which has plumbing for a washing machine & space for a tumble dryer. Upstairs, the house benefits from 4 bedrooms, the principal room having an en-suite shower room with double enclosure & a mains thermostatic shower. In addition, there is a house bathroom with a modern white suite. Outside, the rear garden is a good size, enclosed by timber fencing & has a useful access gate to the side. To the front there is a tarmac driveway providing off-street parking & access to a single garage with power & light.