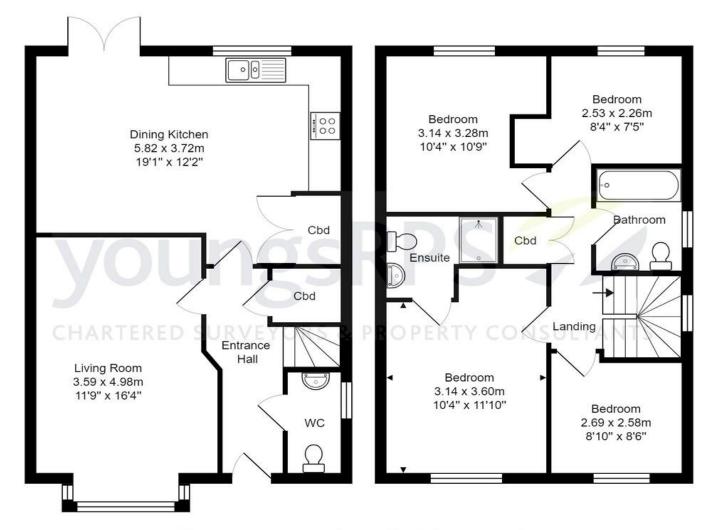

- Sought after, convenient location
- Stylish kitchen/ dining room
- 4 bedrooms, 2 bathrooms
- Off-street parking, single garage

Youngs - Northallerton 01609 773004

The hallway of this stylish home has a return staircase, under stairs storage cupboard & a useful ground floor WC. The reception rooms include a well-proportioned sitting room with a bay window to the front & an open plan dining kitchen with a range of white units, built-under electric oven with gas hob & extractor over, integrated fridge freezer & dishwasher. There is a useful utility cupboard which has plumbing for a washing machine & space for a tumble dryer. Upstairs, the house benefits from 4 bedrooms, the principal room having an en-suite shower room with double enclosure & a mains thermostatic shower. In addition, there is a house bathroom with a modern white suite. Outside, the rear garden is a good size, enclosed by timber fencing & has a useful access gate to the side. To the front there is a tarmac driveway providing off-street parking & access to a single garage with power & light.

All measurements are approximate and for display purposes only.

**IMPORTANT NOTE**: Consumer Protection from Unfair Trading Regulations 2008 and the Business Protection from Misleading Marketing Regulations 2008: We endeavour to make our sales particulars accurate and reliable. They should be considered as general guidance only and do not constitute all or any part of the contract. None of the services, fittings and equipment have been tested. Measurements, where given, are approximate and for descriptive purposes only. Boundaries cannot be guaranteed and must be checked by solicitors prior to exchange of contracts. Prospective buyers and their advisers should satisfy themselves as to the facts, and before arranging an inspection, availability. Further information on points of particular importance can be provided. No person in the employment of YoungsRPS (NE) Ltd has any authority to make or give any representation or warranty whatever in relation to this property.