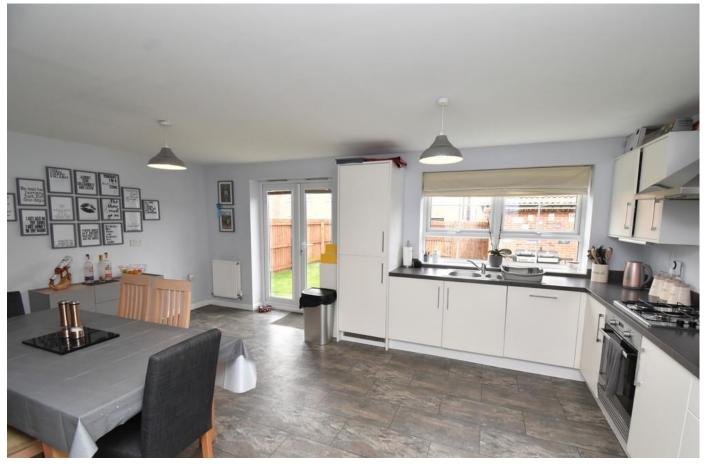

- Sought after, convenient location
- Stylish kitchen/ dining room
- 4 bedrooms, 2 bathrooms
- Off-street parking, single garage

Youngs - Northallerton 01609 773004

The hallway of this stylish home has a return staircase, under stairs storage cupboard & a useful ground floor WC. The reception rooms include a well-proportioned sitting room with a bay window to the front & an open plan dining kitchen with a range of white units, built-under electric oven with gas hob & extractor over, integrated fridge freezer & dishwasher. There is a useful utility cupboard which has plumbing for a washing machine & space for a tumble dryer. Upstairs, the house benefits from 4 bedrooms, the principal room having an en-suite shower room with double enclosure & a mains thermostatic shower. In addition, there is a house bathroom with a modern white suite. Outside, the rear garden is a good size, enclosed by timber fencing & has a useful access gate to the side. To the front there is a tarmac driveway providing off-street parking & access to a single garage with power & light.