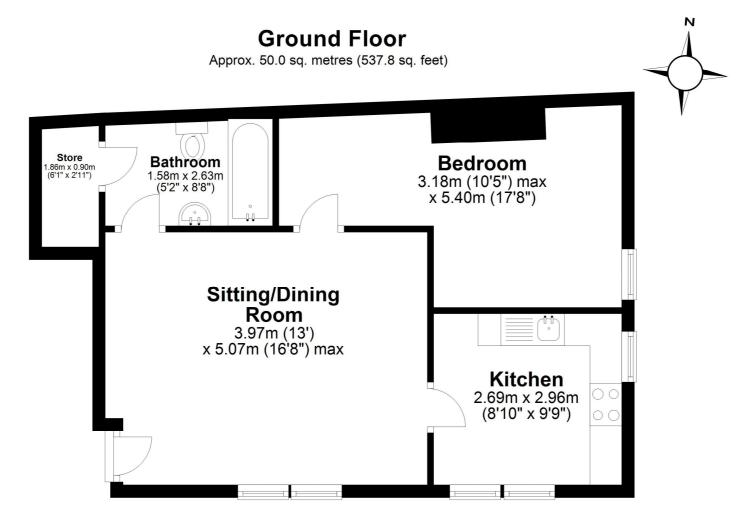

### Total area: approx. 50.0 sq. metres (537.8 sq. feet) 2A Windsor Terrace, Hexham

IMPORTANT NOTE: Consumer Protection from Unfair Trading Regulations 2008 and the Business Protection from Misleading Marketing Regulations 2008: We endeavour to make our sales particulars accurate and reliable. They should be considered as general guidance only and do not constitute all or any part of the contract. None of the services, fittings and equipment have been tested. Measurements, where given, are approximate and for descriptive purposes only. Boundaries cannot be guaranteed and must be checked by solicitors prior to exchange of contracts. Prospective buyers and their advisers should satisfy themselves as to the facts, and before arranging an inspection, availability. Further information on points of particular importance can be provided. No person in the employment of YoungsRPS (NE) Ltd has any authority to make or give any representation or warranty whatever in relation to this property.