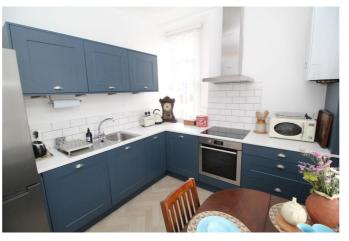

Immaculately presented one bedroom ground floor apartment occupying an accessible and convenient location within the popular market town of Hexham.

Communal entrance hallway with secure entryphone system. The front door opens into the spacious living room includes windows to the front elevation providing ample natural light with door into the kitchen. The kitchen is fitted with a range of stylish shaker style wall and base units with complementary work surfaces and integral appliances including an oven and ceramic hob. The bathroom is fitted with a panelled bath with shower over, WC and wash hand basin with useful large storage cupboard. Completing the accommodation is a double bedroom accessed off the living room.