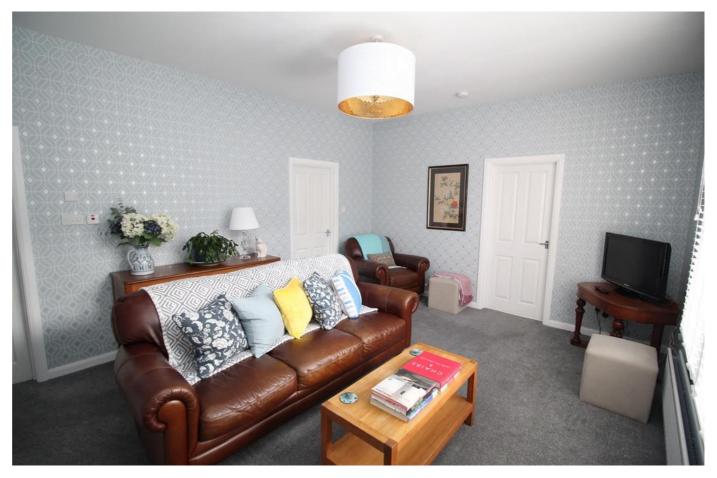

Immaculately presented one bedroom ground floor apartment occupying an accessible and convenient location within the popular market town of Hexham.

Communal entrance hallway with secure entryphone system. The front door opens into the spacious living room includes windows to the front elevation providing ample natural light with door into the kitchen. The kitchen is fitted with a range of stylish shaker style wall and base units with complementary work surfaces and integral appliances including an oven and ceramic hob. The bathroom is fitted with a panelled bath with shower over, WC and wash hand basin with useful large storage cupboard. Completing the accommodation is a double bedroom accessed off the living room.