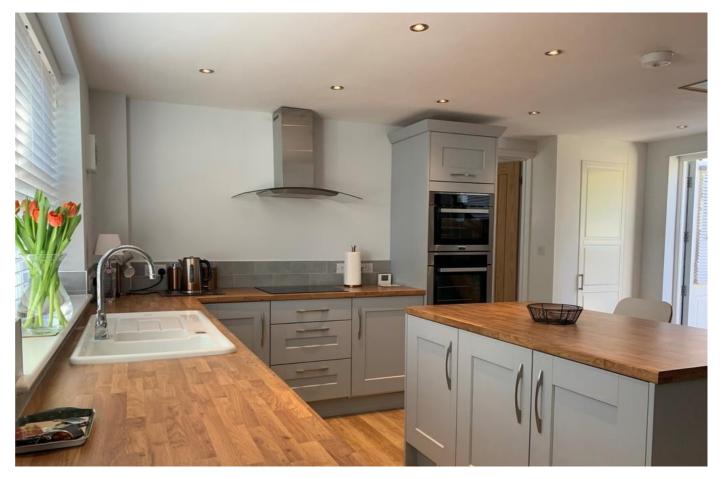

The front door opens into a lovely bright dining kitchen, fitted with a range of stylish shaker style wall and base units incorporating built-in fridge, dishwasher and freezer and including a central island, with complementary work surfaces incorporating a ceramic sink with mixer tap over, induction hob and double oven. Underfloor heating continues through to the living room which enjoys double patio doors opening out onto the garden area.