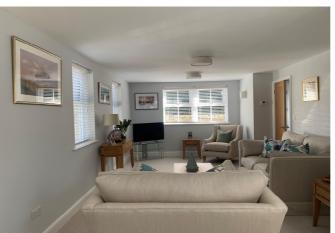

The front door opens into a lovely bright dining kitchen, fitted with a range of stylish shaker style wall and base units incorporating built-in fridge, dishwasher and freezer and including a central island, with complementary work surfaces incorporating a ceramic sink with mixer tap over, induction hob and double oven. Underfloor heating continues through to the living room which enjoys double patio doors opening out onto the garden area.