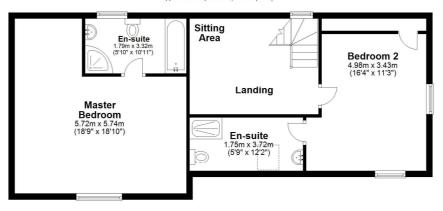

From the kitchen a door leads to the rear garden and a staircase leads up to the first floor where there are two good sized bedrooms, both with good quality custom made fitted wardrobes and en suite facilities fitted with stylish suites.

## VIEWINGS

Viewing is strictly by appointment. Arrangements can be made by contacting YoungsRPS, Hexham on 01434 608980.

First Floor Approx. 71.3 sq. metres (768.0 sq. feet)

Total area: approx. 152.2 sq. metres (1638.7 sq. feet) Sycamore Cottage, Newton Hall, Stocksfield