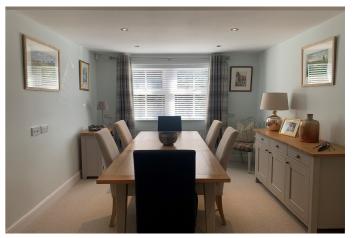

Off the kitchen is a dining room and a cloakroom fitted with a low level wc and wash hand basin. The dining room provides access into an integral garage which has an electric door. To the rear of the garage is the central heating boiler and plumbing for washing machine