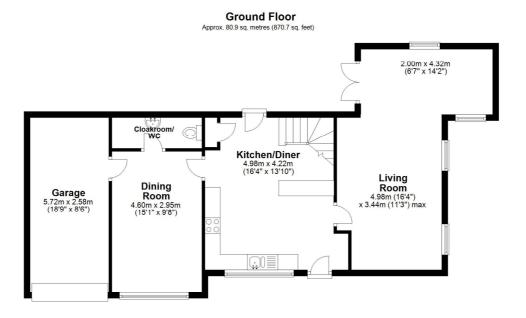

The front door opens into a lovely bright dining kitchen, fitted with a range of stylish shaker style wall and base units incorporating built-in fridge, dishwasher and freezer and including a central island, with complementary work surfaces incorporating a ceramic sink with mixer tap over, induction hob and double oven. Underfloor heating continues through to the living room which enjoys double patio doors opening out onto the garden area.

Off the kitchen is a dining room and a cloakroom fitted with a low level wc and wash hand basin. The dining room provides access into an integral garage which has an electric door. To the rear of the garage is the central heating boiler and plumbing for washing machine

## VIEWINGS

Viewing is strictly by appointment. Arrangements can be made by contacting YoungsRPS, Hexham on 01434 608980.

First Floor Approx. 71.3 sq. metres (768.0 sq. feet)

Total area: approx. 152.2 sq. metres (1638.7 sq. feet) Sycamore Cottage, Newton Hall, Stocksfield