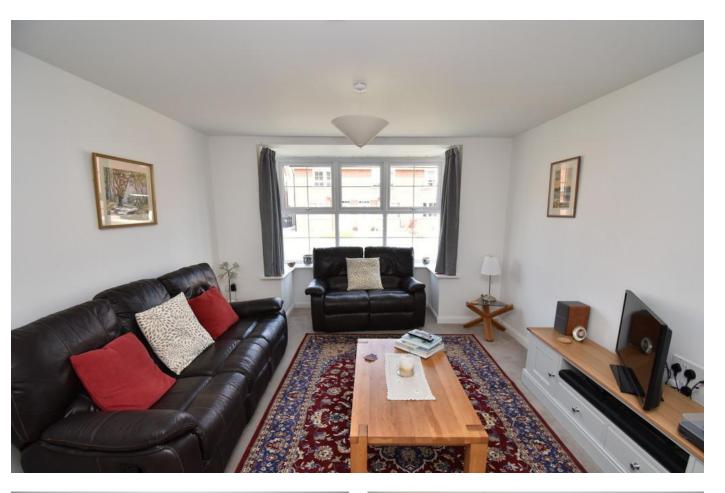

Free Market Appraisal - We will be pleased to provide unbiased and professional advice, without obligation, on the marketing and current value of your present home.

stairs storage cupboard & a useful ground floor WC. The reception rooms include a well-proportioned sitting room with a bay window to the front & an open plan dining kitchen with a range of cream units, built-under electric oven with gas hob & extractor over, integrated fridge freezer & dishwasher. There is a useful utility cupboard which has plumbing for a washing machine & storage space. Upstairs, the house benefits from 4 bedrooms, the principal room having an en-suite shower room with double enclosure & a mains thermostatics hower. In addition, there is a house bathroom with a modern white suite with shower over the bath. Outside, the rear garden faces towards the west & is laid mainly to lawn. There is a convenient timber gate to the side, a paved sun terrace, gravel seating area & a range of mature plants & shrubs. To the front there is a tarmac driveway providing off-street parking for several vehicles & access to a single detached garage with power and light.