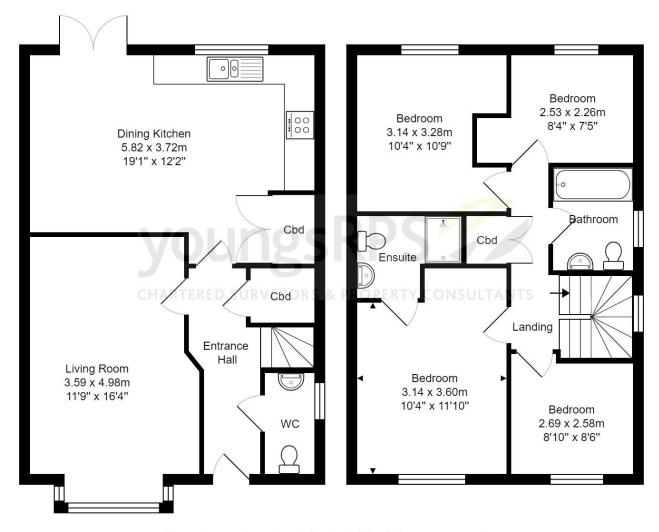

Free Market Appraisal - We will be pleased to provide unbiased and professional advice, without obligation, on the marketing and current value of your present home.

stairs storage cupboard & a useful ground floor WC. The reception rooms include a well-proportioned sitting room with a bay window to the front & an open plan dining kitchen with a range of cream units, built-under electric oven with gas hob & extractor over, integrated fridge freezer & dishwasher. There is a useful utility cupboard which has plumbing for a washing machine & storage space. Upstairs, the house benefits from 4 bedrooms, the principal room having an en-suite shower room with double enclosure & a mains thermostatics hower. In addition, there is a house bathroom with a modern white suite with shower over the bath. Outside, the rear garden faces towards the west & is laid mainly to lawn. There is a convenient timber gate to the side, a paved sun terrace, gravel seating area & a range of mature plants & shrubs. To the front there is a tarmac driveway providing off-street parking for several vehicles & access to a single detached garage with power and light.

All measurements are approximate and for display purposes only.

IMPORTANT NOTE: Consumer Protection from Unfair Trading Regulations 2008 and the Business Protection from Misleading Marketing Regulations 2008: We endeavour to make our sales particulars accurate and reliable. They should be considered as general guidanceonly and do not constitute allor any part of the contract. None of these rices, fittings and equipment have been tested. Measurements, where given, are approximate and for descriptive purposes only. Boundaries cannot be guaranteed and must be checked by solicitors prior to exchange of contracts. Prospective buyes and their advisers should satisfy themselves as to the facts, and before arranging an inspection, availability. Further information on points of particular importance can be provided. No person in the employment of YoungsRPS (NE) Ltd has any authority to make or give any representation or warranty what ever in relation to this property.