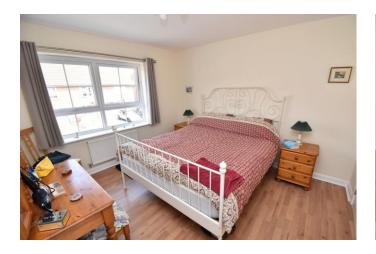

Free Market Appraisal - We will be pleased to provide unbiased and professional advice, without obligation, on the marketing and current value of your present home.

stairs storage cupboard & a useful ground floor WC. The reception rooms include a well-proportioned sitting room with a bay window to the front & an open plan dining kitchen with a range of cream units, built-under electric oven with gas hob & extractor over, integrated fridge freezer & dishwasher. There is a useful utility cupboard which has plumbing for a washing machine & storage space. Upstairs, the house benefits from 4 bedrooms, the principal room having an en-suite shower room with double enclosure & a mains thermostatics hower. In addition, there is a house bathroom with a modern white suite with shower over the bath. Outside, the rear garden faces towards the west & is laid mainly to lawn. There is a convenient timber gate to the side, a paved sun terrace, gravel seating area & a range of mature plants & shrubs. To the front there is a tarmac driveway providing off-street parking for several vehicles & access to a single detached garage with power and light.