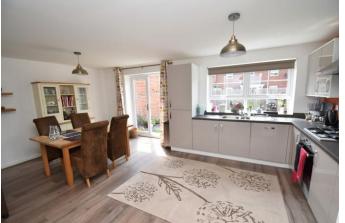

Free Market Appraisal - We will be pleased to provide unbiased and professional advice, without obligation, on the marketing and current value of your present home.

stairs storage cupboard & a useful ground floor WC. The reception rooms include a well-proportioned sitting room with a bay window to the front & an open plan dining kitchen with a range of cream units, built-under electric oven with gas hob & extractor over, integrated fridge freezer & dishwasher. There is a useful utility cupboard which has plumbing for a washing machine & storage space. Upstairs, the house benefits from 4 bedrooms, the principal room having an en-suite shower room with double enclosure & a mains thermostatics hower. In addition, there is a house bathroom with a modern white suite with shower over the bath. Outside, the rear garden faces towards the west & is laid mainly to lawn. There is a convenient timber gate to the side, a paved sun terrace, gravel seating area & a range of mature plants & shrubs. To the front there is a tarmac driveway providing off-street parking for several vehicles & access to a single detached garage with power and light.