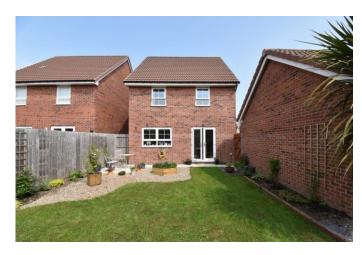

Free Market Appraisal - We will be pleased to provide unbiased and professional advice, without obligation, on the marketing and current value of your present home.

stairs storage cupboard & a useful ground floor WC. The reception rooms include a well-proportioned sitting room with a bay window to the front & an open plan dining kitchen with a range of cream units, built-under electric oven with gas hob & extractor over, integrated fridge freezer & dishwasher. There is a useful utility cupboard which has plumbing for a washing machine & storage space. Upstairs, the house benefits from 4 bedrooms, the principal room having an en-suite shower room with double enclosure & a mains thermostatics hower. In addition, there is a house bathroom with a modern white suite with shower over the bath. Outside, the rear garden faces towards the west & is laid mainly to lawn. There is a convenient timber gate to the side, a paved sun terrace, gravel seating area & a range of mature plants & shrubs. To the front there is a tarmac driveway providing off-street parking for several vehicles & access to a single detached garage with power and light.