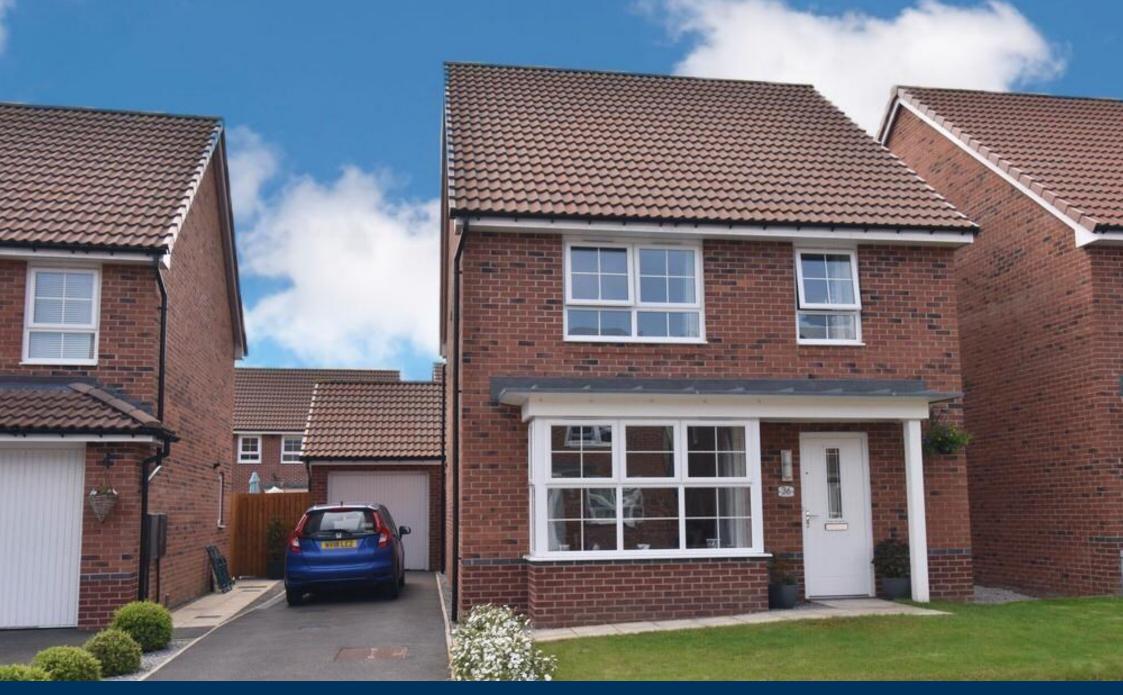

**36 De Lacy Road**Northallerton, DL7 8WD

## 36 De Lacy Road Northallerton DL7 8WD

Offers Over: £299,950

Beautifully presented throughout, this 4 bedroom detached home is located in a convenient location within walking distance of the town. The 2 reception rooms offer versatile living space, the dining kitchen having French doors leading to the west facing rear garden & a practical walk-in utility cupboard. Wellmaintained gardens to front & rear, detached single garage.

Free Market Appraisal - We will be pleased to provide unbiased and professional advice, without obligation, on the marketing and current value of your present home.

stairs storage cupboard & a useful ground floor WC. The reception rooms include a well-proportioned sitting room with a bay window to the front & an open plan dining kitchen with a range of cream units, built-under electric oven with gas hob & extractor over, integrated fridge freezer & dishwasher. There is a useful utility cupboard which has plumbing for a washing machine & storage space. Upstairs, the house benefits from 4 bedrooms, the principal room having an en-suite shower room with double enclosure & a mains thermostatics hower. In addition, there is a house bathroom with a modern white suite with shower over the bath. Outside, the rear garden faces towards the west & is laid mainly to lawn. There is a convenient timber gate to the side, a paved sun terrace, gravel seating area & a range of mature plants & shrubs. To the front there is a tarmac driveway providing off-street parking for several vehicles & access to a single detached garage with power and light.