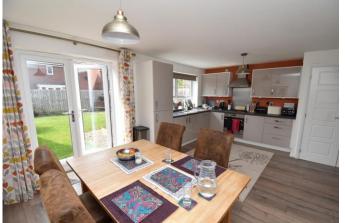

Free Market Appraisal - We will be pleased to provide unbiased and professional advice, without obligation, on the marketing and current value of your present home.

stairs storage cupboard & a useful ground floor WC. The reception rooms include a well-proportioned sitting room with a bay window to the front & an open plan dining kitchen with a range of cream units, built-under electric oven with gas hob & extractor over, integrated fridge freezer & dishwasher. There is a useful utility cupboard which has plumbing for a washing machine & storage space. Upstairs, the house benefits from 4 bedrooms, the principal room having an en-suite shower room with double enclosure & a mains thermostatics hower. In addition, there is a house bathroom with a modern white suite with shower over the bath. Outside, the rear garden faces towards the west & is laid mainly to lawn. There is a convenient timber gate to the side, a paved sun terrace, gravel seating area & a range of mature plants & shrubs. To the front there is a tarmac driveway providing off-street parking for several vehicles & access to a single detached garage with power and light.