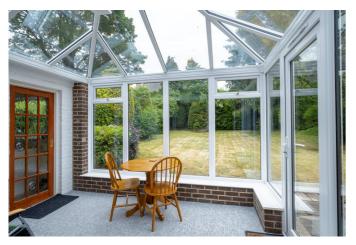

Front door opens into the welcoming entrance hallway which provides access to the spacious lounge with window to the front elevation and a feature fireplace. Sliding doors lead through to a versatile second reception room with door though to the kitchen. The kitchen is fitted with a range of units and complementary work surfaces with an integrated oven and hob and plumbing for a dishwasher. Internal access to the garage is from the kitchen. The conservatory includes a door out to the rear garden. There are three good sized bedrooms, with the master bedroom enjoying fitted wardrobes an en-suite shower room. The main bathroom is fitted with a walk in shower, WC and wash hand basin.