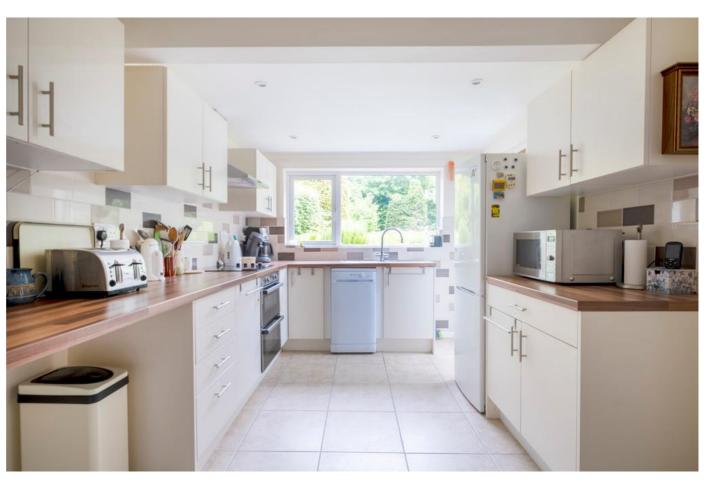

Front door opens into the welcoming entrance hallway which provides access to the spacious lounge with window to the front elevation and a feature fireplace. Sliding doors lead through to a versatile second reception room with door though to the kitchen. The kitchen is fitted with a range of units and complementary work surfaces with an integrated oven and hob and plumbing for a dishwasher. Internal access to the garage is from the kitchen. The conservatory includes a door out to the rear garden. There are three good sized bedrooms, with the master bedroom enjoying fitted wardrobes an en-suite shower room. The main bathroom is fitted with a walk in shower, WC and wash hand basin.