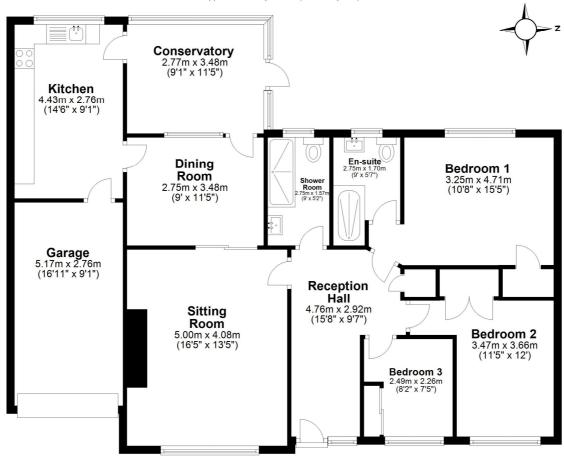

Front door opens into the welcoming entrance hallway which provides access to the spacious lounge with window to the front elevation and a feature fireplace. Sliding doors lead through to a versatile second reception room with door though to the kitchen. The kitchen is fitted with a range of units and complementary work surfaces with an integrated oven and hob and plumbing for a dishwasher. Internal access to the garage is from the kitchen. The conservatory includes a door out to the rear garden. There are three good sized bedrooms, with the master bedroom enjoying fitted wardrobes an en-suite shower room. The main bathroom is fitted with a walk in shower, WC and wash hand basin.

### **Ground Floor**

Approx. 121.4 sq. metres (1306.4 sq. feet)

Total area: approx. 121.4 sq. metres (1306.4 sq. feet) 4 Moonfield, Hexham

IMPORTANT NOTE: Consumer Protection from Unfair Trading Regulations 2008 and the Business Protection from Misleading Marketing Regulations 2008: We endeavour to make our sales particulars accurate and reliable. They should be considered as general guidance only and do not constitute all or any part of the contract. None of the services, fittings and equipment have been tested. Measurements, where given, are approximate and for descriptive purposes only. Boundaries cannot be guaranteed and must be checked by solicitors prior to exchange of contracts. Prospective buyers and their advisers should satisfy themselves as to the facts, and before arranging an inspection, availability. Further information on points of particular importance can be provided. No person in the employment of YoungsRPS (NE) Ltd has any authority to make or give any representation or warranty whatever in relation to this property.