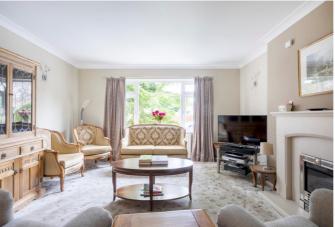

Front door opens into the welcoming entrance hallway which provides access to the spacious lounge with window to the front elevation and a feature fireplace. Sliding doors lead through to a versatile second reception room with door though to the kitchen. The kitchen is fitted with a range of units and complementary work surfaces with an integrated oven and hob and plumbing for a dishwasher. Internal access to the garage is from the kitchen. The conservatory includes a door out to the rear garden. There are three good sized bedrooms, with the master bedroom enjoying fitted wardrobes an en-suite shower room. The main bathroom is fitted with a walk in shower, WC and wash hand basin.