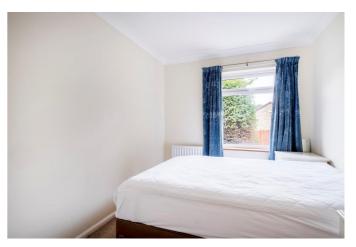

Front door opens into the welcoming entrance hallway which provides access to the spacious lounge with window to the front elevation and a feature fireplace. Sliding doors lead through to a versatile second reception room with door though to the kitchen. The kitchen is fitted with a range of units and complementary work surfaces with an integrated oven and hob and plumbing for a dishwasher. Internal access to the garage is from the kitchen. The conservatory includes a door out to the rear garden. There are three good sized bedrooms, with the master bedroom enjoying fitted wardrobes an en-suite shower room. The main bathroom is fitted with a walk in shower, WC and wash hand basin.