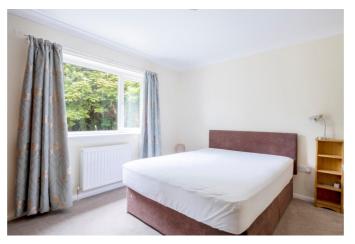

Front door opens into the welcoming entrance hallway which provides access to the spacious lounge with window to the front elevation and a feature fireplace. Sliding doors lead through to a versatile second reception room with door though to the kitchen. The kitchen is fitted with a range of units and complementary work surfaces with an integrated oven and hob and plumbing for a dishwasher. Internal access to the garage is from the kitchen. The conservatory includes a door out to the rear garden. There are three good sized bedrooms, with the master bedroom enjoying fitted wardrobes an en-suite shower room. The main bathroom is fitted with a walk in shower, WC and wash hand basin.