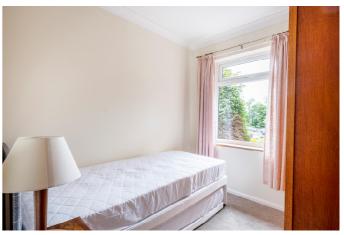

Front door opens into the welcoming entrance hallway which provides access to the spacious lounge with window to the front elevation and a feature fireplace. Sliding doors lead through to a versatile second reception room with door though to the kitchen. The kitchen is fitted with a range of units and complementary work surfaces with an integrated oven and hob and plumbing for a dishwasher. Internal access to the garage is from the kitchen. The conservatory includes a door out to the rear garden. There are three good sized bedrooms, with the master bedroom enjoying fitted wardrobes an en-suite shower room. The main bathroom is fitted with a walk in shower, WC and wash hand basin.