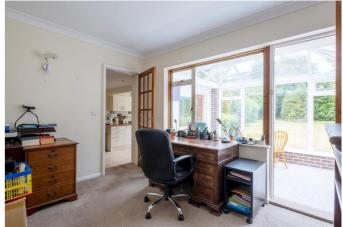

Front door opens into the welcoming entrance hallway which provides access to the spacious lounge with window to the front elevation and a feature fireplace. Sliding doors lead through to a versatile second reception room with door though to the kitchen. The kitchen is fitted with a range of units and complementary work surfaces with an integrated oven and hob and plumbing for a dishwasher. Internal access to the garage is from the kitchen. The conservatory includes a door out to the rear garden. There are three good sized bedrooms, with the master bedroom enjoying fitted wardrobes an en-suite shower room. The main bathroom is fitted with a walk in shower, WC and wash hand basin.