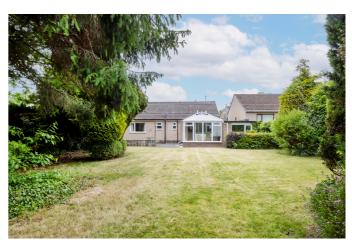

# Guide Price: £385,000

An attractive, three bedroom detached bungalow ideally located within the popular market town of Hexham. The property benefits from driveway parking, garage and generous rear garden and is offered for sale with no onward chain.

### **DESCRIPTION**

An attractive, three bedroom detached bungalow ideally located within the popular market town of Hexham. The property benefits from driveway parking, garage and generous rear garden and is offered for sale with no onward chain.

Externally to the front of the property is a paved driveway leading to the integral garage with a low maintenance front garden. The rear garden is mainly laid to lawn, with a patio and borders of mature hedges providing privacy and seclusion.