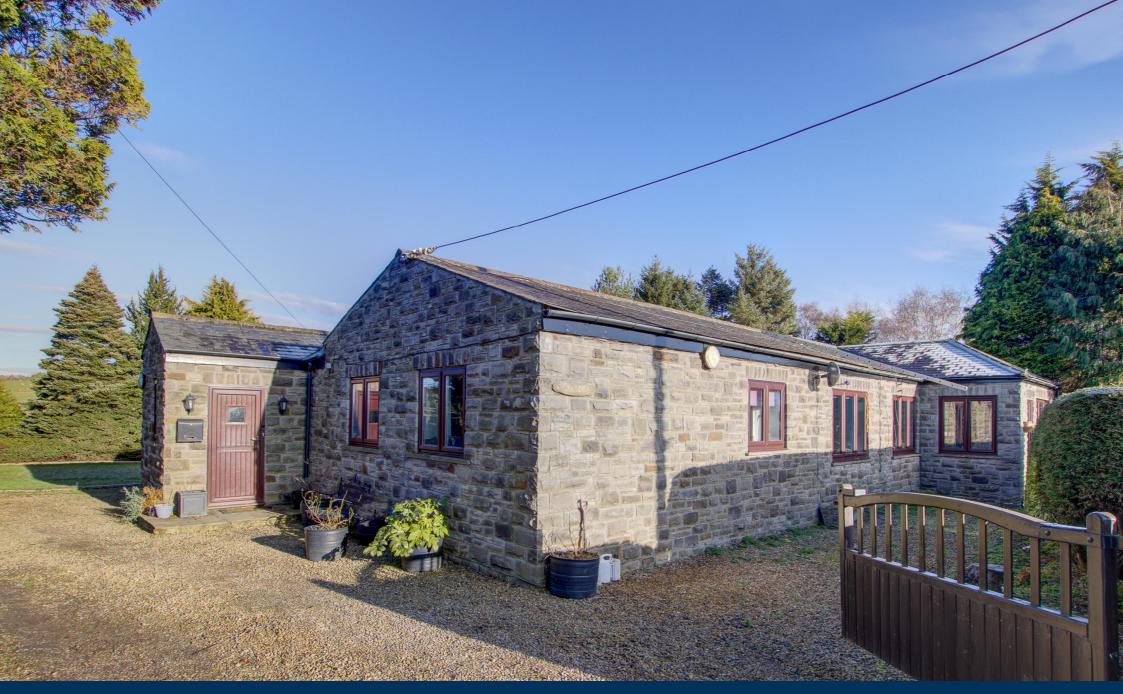

# Cragside Cottage Gunnerton Hexham Northumberland NE48 4ED £610,000

A detached stone built four bedroom bungalow with extensive gardens, detached triple garage, large car port, detached pole barn along with various wooden sheds/outbuildings.

# **DESCRIPTION**

Situated in an idyllic location surrounded by beautiful countryside on the outskirts of the desirable village of Gunnerton, Cragside Cottage is a detached stone built four bedroom bungalow with extensive gardens, detached triple garage, large car port, detached pole barn and various wooden sheds/outbuildings. Internally the well proportioned and versatile accommodation comprises; entrance vestibule leading through to the reception hall. There is a sitting room with central feature fireplace housing a wood burning stove. The breakfasting kitchen is a large and spacious room with a range of stylish wall and floor units with complementary work surfaces incorporating a sink unit with mixer tap over, integrated dishwasher, space for washing machine and large fridge, Range cooker with extractor above and large central island. Double patio doors overlook the gardens and fields beyond. Off the kitchen is a utility/boiler room and off the rear hall is a useful home office with door proving access to outside. There are five double bedrooms, one with an en suite bathroom, and a family bathroom comprising a panelled bath, large separate shower cubicle, wash hand basin and low level WC

The property is approached via a gravelled driveway leading to a detached triple garage and a large carport suitable for two vehicles. A second driveway provides further parking and leads to the entrance to the property. The property enjoys extensive