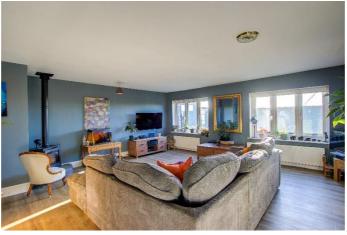

# **DESCRIPTION**

Situated in an idyllic location surrounded by beautiful countryside on the outskirts of the desirable village of Gunnerton, Cragside Cottage is a detached stone built four bedroom bungalow with extensive gardens, detached triple garage, large car port, detached pole barn and various wooden sheds/outbuildings. Internally the well proportioned and versatile accommodation comprises; entrance vestibule leading through to the reception hall. There is a sitting room with central feature fireplace housing a wood burning stove. The breakfasting kitchen is a large and spacious room with a range of stylish wall and floor units with complementary work surfaces incorporating a sink unit with mixer tap over, integrated dishwasher, space for washing machine and large fridge, Range cooker with extractor above and large central island. Double patio doors overlook the gardens and fields beyond. Off the kitchen is a utility/boiler room and off the rear hall is a useful home office with door proving access to outside. There are five double bedrooms, one with an en suite bathroom, and a family bathroom comprising a panelled bath, large separate shower cubicle, wash hand basin and low level WC