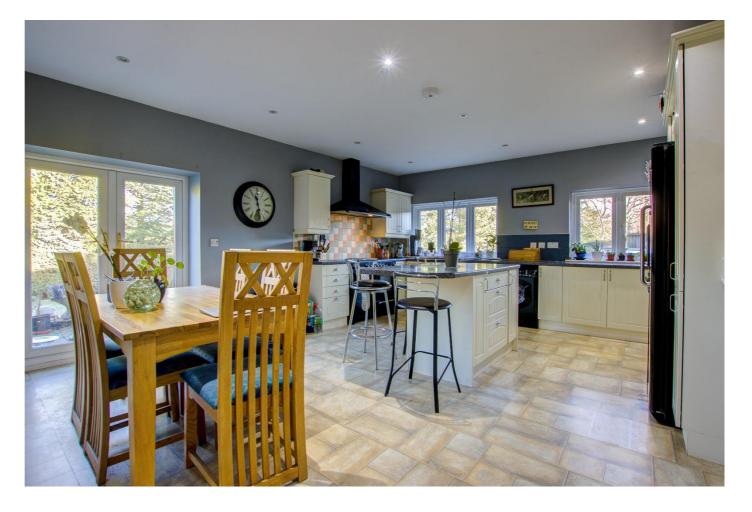

# **DESCRIPTION**

Situated in an idyllic location surrounded by beautiful countryside on the outskirts of the desirable village of Gunnerton, Cragside Cottage is a detached stone built four bedroom bungalow with extensive gardens, detached triple garage, large car port, detached pole barn and various wooden sheds/outbuildings. Internally the well proportioned and versatile accommodation comprises; entrance vestibule leading through to the reception hall. There is a sitting room with central feature fireplace housing a wood burning stove. The breakfasting kitchen is a large and spacious room with a range of stylish wall and floor units with complementary work surfaces incorporating a sink unit with mixer tap over, integrated dishwasher, space for washing machine and large fridge, Range cooker with extractor above and large central island. Double patio doors overlook the gardens and fields beyond. Off the kitchen is a utility/boiler room and off the rear hall is a useful home office with door proving access to outside. There are five double bedrooms, one with an en suite bathroom, and a family bathroom comprising a panelled bath, large separate shower cubicle, wash hand basin and low level WC