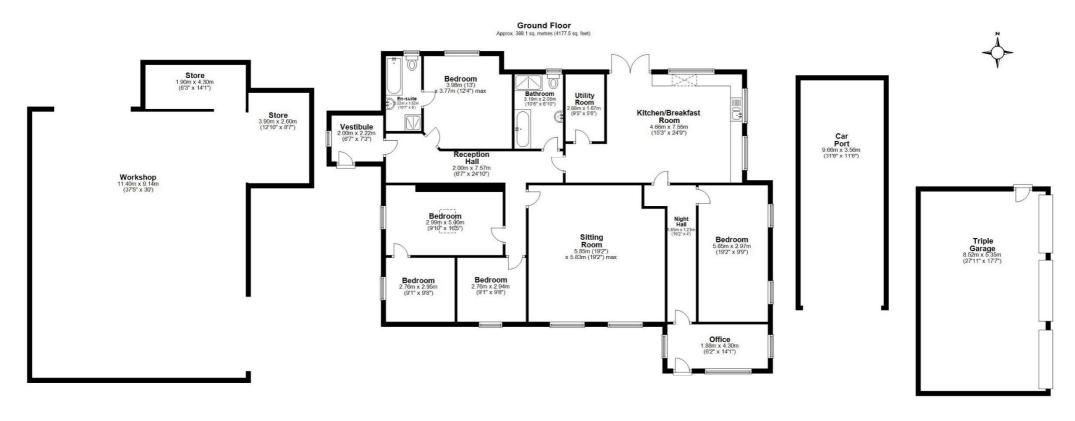

# **DESCRIPTION**

Situated in an idyllic location surrounded by beautiful countryside on the outskirts of the desirable village of Gunnerton, Cragside Cottage is a detached stone built four bedroom bungalow with extensive gardens, detached triple garage, large car port, detached pole barn and various wooden sheds/outbuildings. Internally the well proportioned and versatile accommodation comprises; entrance vestibule leading through to the reception hall. There is a sitting room with central feature fireplace housing a wood burning stove. The breakfasting kitchen is a large and spacious room with a range of stylish wall and floor units with complementary work surfaces incorporating a sink unit with mixer tap over, integrated dishwasher, space for washing machine and large fridge, Range cooker with extractor above and large central island. Double patio doors overlook the gardens and fields beyond. Off the kitchen is a utility/boiler room and off the rear hall is a useful home office with door proving access to outside. There are five double bedrooms, one with an en suite bathroom, and a family bathroom comprising a panelled bath, large separate shower cubicle, wash hand basin and low level WC

# FREE MARKET APPRAISAL

We would be pleased to provide professional, unbiased advice on the current value and marketing of your existing home.

Total area: approx. 388.1 sq. metres (4177.5 sq. feet)

Overall area includes Garage and Outbuildings Plan produced using PlanUp.