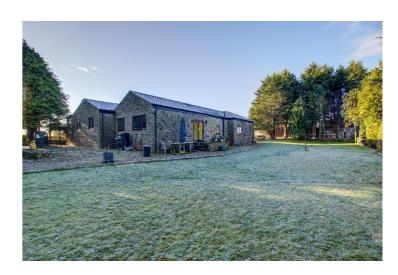

# Cragside Cottage Gunnerton Hexham Northumberland NE48 4ED £610,000

A detached stone built four bedroom bungalow with extensive gardens, detached triple garage, large car port, detached pole barn along with various wooden sheds/outbuildings.

# **DESCRIPTION**

Situated in an idyllic location surrounded by beautiful countryside on the outskirts of the desirable village of Gunnerton, Cragside Cottage is a detached stone built four bedroom bungalow with extensive gardens, detached triple garage, large car port, detached pole barn and various wooden sheds/outbuildings. Internally the well proportioned and versatile accommodation comprises; entrance vestibule leading through to the reception hall. There is a sitting room with central feature fireplace housing a wood burning stove. The breakfasting kitchen is a large and spacious room with a range of stylish wall and floor units with complementary work surfaces incorporating a sink unit with mixer tap over, integrated dishwasher, space for washing machine and large fridge, Range cooker with extractor above and large central island. Double patio doors overlook the gardens and fields beyond. Off the kitchen is a utility/boiler room and off the rear hall is a useful home office with door proving access to outside. There are five double bedrooms, one with an en suite bathroom, and a family bathroom comprising a panelled bath, large separate shower cubicle, wash hand basin and low level WC

The property is approached via a gravelled driveway leading to a detached triple garage and a large carport suitable for two vehicles. A second driveway provides further parking and leads to the entrance to the property. The property enjoys extensive

gardens laid mainly to lawn bordered by mature trees, bushes, shrubs and flower borders. The gardens back onto open fields and enjoy stunning views of the surrounding countryside. There is a summerhouse, greenhouse and various wooden sheds and a detached pole barn used for general storage.