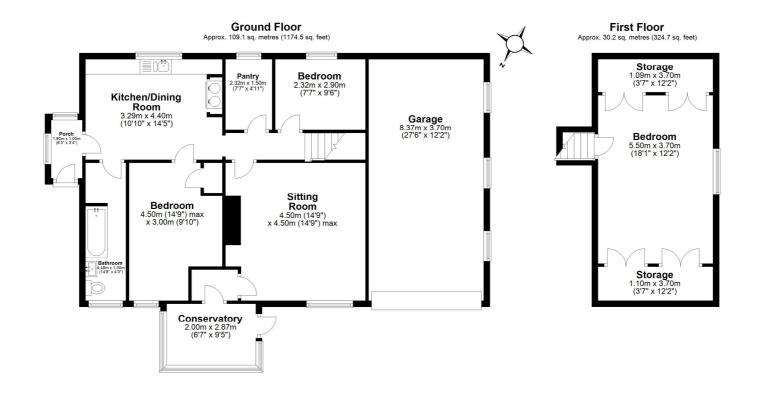

#### **DESCRIPTION**

Rare opportunity to purchase this attractive slate and stone built detached cottage enjoying a lovely countryside setting just outside of the North Tyne Village of Bellingham. Offered for sale with no forward chain the cottage briefly comprises of an entrance porch, lounge with multi fuel burning stove leading to the light and airy conservatory. The property benefits from a kitchen with AGA and space for several appliances, there is also a walk-in pantry. There are two bedrooms, family bathroom downstairs and a further bedroom to the first floor with fitted storage. Externally there is a driveway sufficient for several cars leading to a double garage, garden laid to lawn with mature planting and circa 1.3 acre paddock with two field shelters.

#### FREE MARKET APPRAISAL

We would be pleased to provide professional, unbiased advice on the current value and marketing of your existing home.

Total area: approx. 139.3 sq. metres (1499.2 sq. feet) Fallow Green, HEXHAM