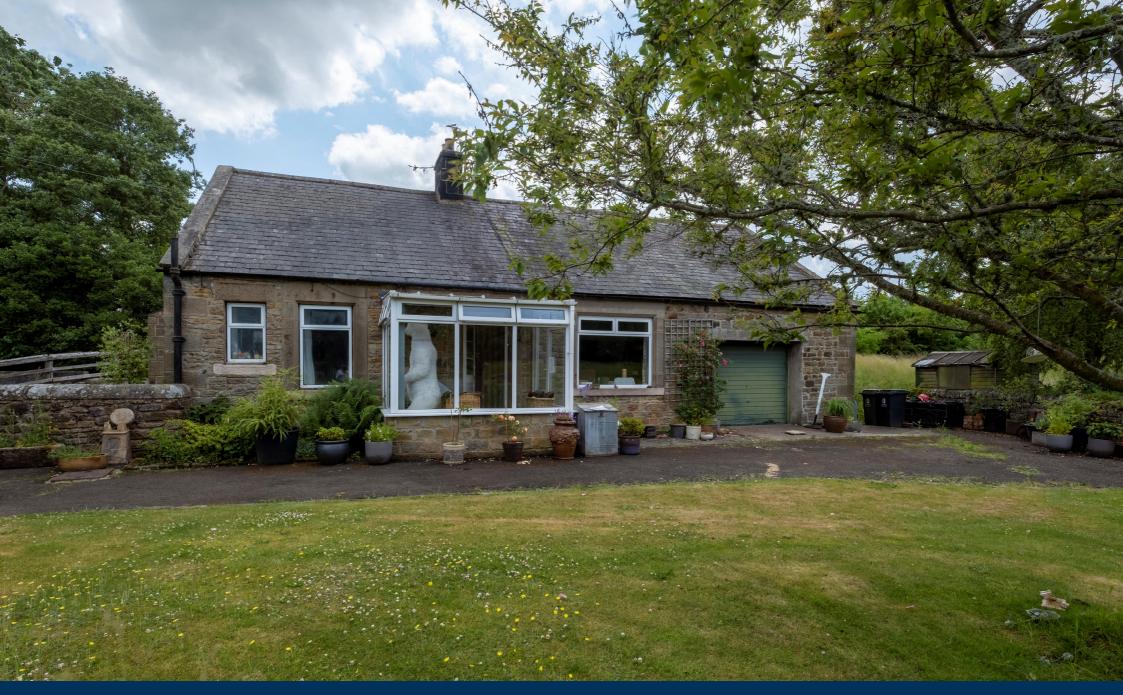

# Fallow Green Bellingham Hexham Northumberland NE48 2AN

Rare opportunity to purchase this attractive slate and stone built detached cottage enjoying a lovely countryside setting just outside of the North Tyne Village of Bellingham.

#### **DESCRIPTION**

Rare opportunity to purchase this attractive slate and stone built detached cottage enjoying a lovely countryside setting just outside of the North Tyne Village of Bellingham. Offered for sale with no forward chain the cottage briefly comprises of an entrance porch, lounge with multi fuel burning stove leading to the light and airy conservatory. The property benefits from a kitchen with AGA and space for several appliances, there is also a walk-in pantry. There are two bedrooms, family bathroom downstairs and a further bedroom to the first floor with fitted storage. Externally there is a driveway sufficient for several cars leading to a double garage, garden laid to lawn with mature planting and circa 1.3 acre paddock with two field shelters.