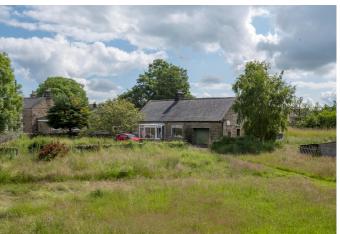

# Fallow Green Bellingham Hexham Northumberland NE48 2AN

Rare opportunity to purchase this attractive slate and stone built detached cottage enjoying a lovely countryside setting just outside of the North Tyne Village of Bellingham.

#### **DESCRIPTION**

Rare opportunity to purchase this attractive slate and stone built detached cottage enjoying a lovely countryside setting just outside of the North Tyne Village of Bellingham. Offered for sale with no forward chain the cottage briefly comprises of an entrance porch, lounge with multi fuel burning stove leading to the light and airy conservatory. The property benefits from a kitchen with AGA and space for several appliances, there is also a walk-in pantry. There are two bedrooms, family bathroom downstairs and a further bedroom to the first floor with fitted storage. Externally there is a driveway sufficient for several cars leading to a double garage, garden laid to lawn with mature planting and circa 1.3 acre paddock with two field shelters.