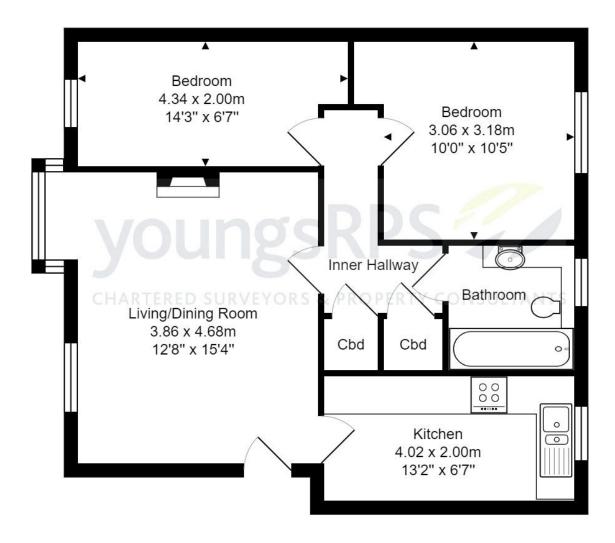

- First Floor Apartment
- Two Bedrooms
- Within walking distance of town centre
- Sought after small development
- EPC Rating D

The apartment is accessed via a carpeted communal entrance hall with stairs to the first floor. To the left, a door leads into a bright living/dining room with neutral décor, two windows to the front and an electric fire. A door access es the kitchen with white wall and floor units, laminate worktops, 1/12 bowl sink and drainer electric oven and electric hob with extractor over. There is an integrated fridge freezer, plumbing for a washing machine and window to the rear.

An inner hall way leads to two good sized bedrooms and two storage cupboard, one of which houses the hot water cylinder. The bathroom comprises a panel bath with shower over, WC and was h hand basin with vanity unit below.