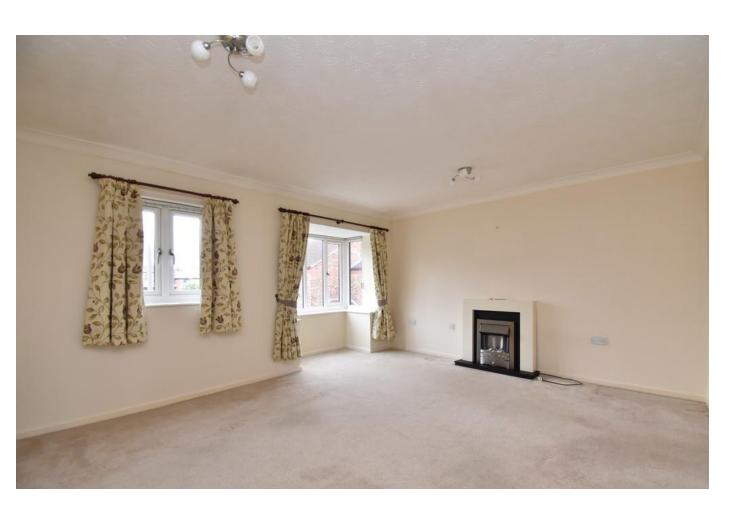

- First Floor Apartment
- Two Bedrooms
- Within walking distance of town centre
- Sought after small development
- EPC Rating D

The apartment is accessed via a carpeted communal entrance hall with stairs to the first floor. To the left, a door leads into a bright living/dining room with neutral décor, two windows to the front and an electric fire. A door access es the kitchen with white wall and floor units, laminate worktops, 1/12 bowl sink and drainer electric oven and electric hob with extractor over. There is an integrated fridge freezer, plumbing for a washing machine and window to the rear.