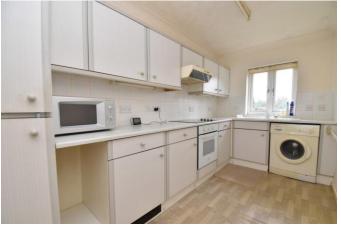

- First Floor Apartment
- Two Bedrooms
- Within walking distance of town centre
- Sought after small development
- EPC Rating D

The apartment is accessed via a carpeted communal entrance hall with stairs to the first floor. To the left, a door leads into a bright living/dining room with neutral décor, two windows to the front and an electric fire. A door access es the kitchen with white wall and floor units, laminate worktops, 1/12 bowl sink and drainer electric oven and electric hob with extractor over. There is an integrated fridge freezer, plumbing for a washing machine and window to the rear.