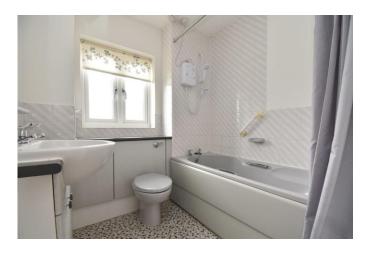

An inner hall way leads to two good sized bedrooms and two storage cupboard, one of which houses the hot water cylinder. The bathroom comprises a panel bath with shower over, WC and was h hand basin with vanity unit below.