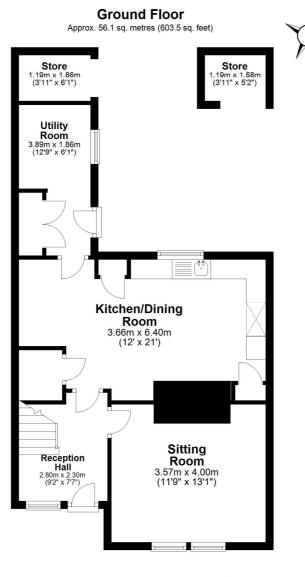

The accommodation briefly comprises of entrance reception hall with staircase leading to the first floor, sitting room with wood burning stove, spacious breakfasting kitchen with integral appliances and inglenook fireplace housing multi fuel burning stove, rear hallway with external door and cloakroom. To the first floor there are three good sized bedrooms and a shower room. Externally there is a south facing front garden laid to lawn with mature planting to the rear a enclosed yard with outhouse.

### **FREE MARKET APPRAISAL**

We would be pleased to provide professional, unbiased advice on the current value and marketing of your existing home.

**First Floor** Approx. 44.4 sq. metres (477.9 sq. feet)