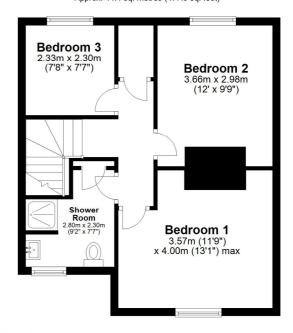

The accommodation briefly comprises of entrance reception hall with staircase leading to the first floor, sitting room with wood burning stove, spacious breakfasting kitchen with integral appliances and inglenook fireplace housing multi fuel burning stove, rear hallway with external door and cloakroom. To the first floor there are three good sized bedrooms and a shower room. Externally there is a south facing front garden laid to lawn with mature planting to the rear a enclosed yard with outhouse.

### **FREE MARKET APPRAISAL**

We would be pleased to provide professional, unbiased advice on the current value and marketing of your existing home.

**First Floor** Approx. 44.4 sq. metres (477.9 sq. feet)

Total area: approx. 100.5 sq. metres (1081.4 sq. feet)