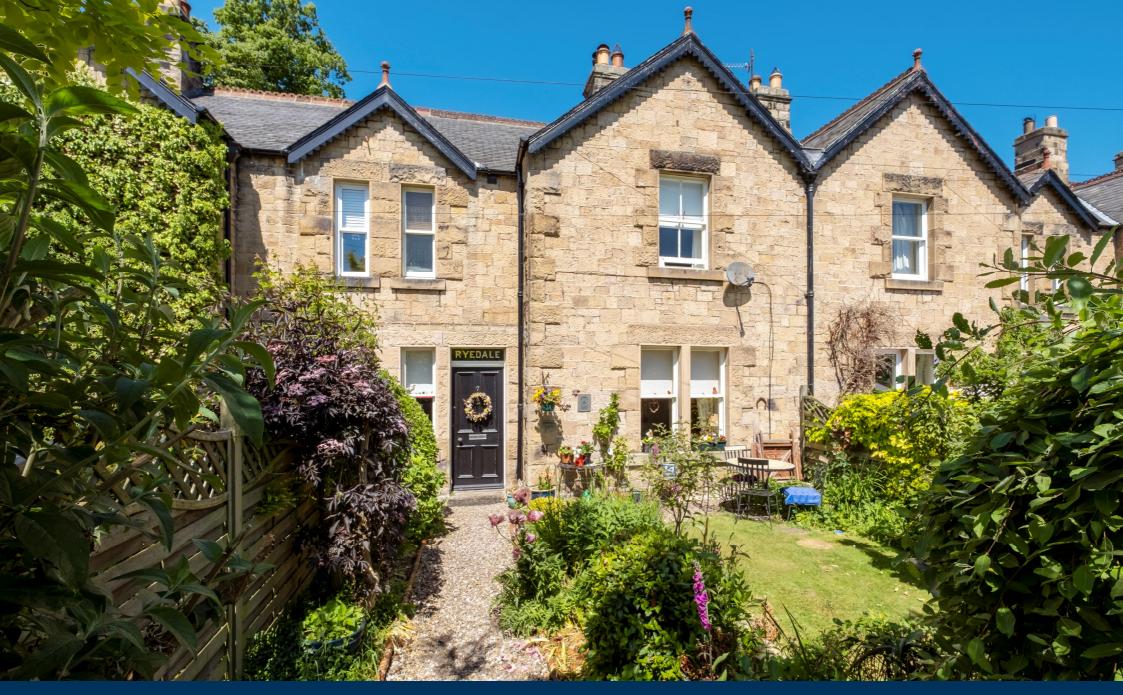

7 Alexandra Terrace,
Haydon Bridge, Hexham, Northumberland, NE47 6LW

# 7 Alexandra Terrace Haydon Bridge Hexham Northumberland NE47 6LW

Three bedroom mid-terraced property enjoying a southerly aspect on the periphery of Haydon Bridge, offering well-proportioned accommodation full of character and charm.

# **DESCRIPTION**

Located in a popular terrace on the periphery of Haydon Bridge, this three bedroom mid terraced cottage enjoys a southerly aspect, full of charm and character with ceiling coving, panelled doors and deep skiting boards, we strongly recommend an internal inspection.

The accommodation briefly comprises of entrance reception hall with staircase leading to the first floor, sitting room with wood burning stove, spacious breakfasting kitchen with integral appliances and inglenook fireplace housing multi fuel burning stove, rear hallway with external door and cloakroom. To the first floor there are three good sized bedrooms and a shower room. Externally there is a south facing front garden laid to lawn with mature planting to the rear a enclosed yard with outhouse.