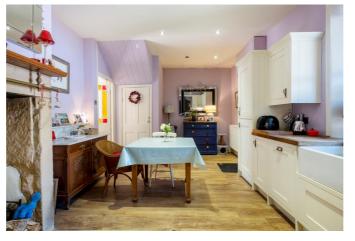

The accommodation briefly comprises of entrance reception hall with staircase leading to the first floor, sitting room with wood burning stove, spacious breakfasting kitchen with integral appliances and inglenook fireplace housing multi fuel burning stove, rear hallway with external door and cloakroom. To the first floor there are three good sized bedrooms and a shower room. Externally there is a south facing front garden laid to lawn with mature planting to the rear a enclosed yard with outhouse.