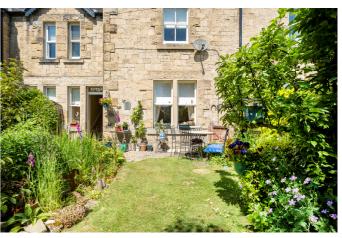

The accommodation briefly comprises of entrance reception hall with staircase leading to the first floor, sitting room with wood burning stove, spacious breakfasting kitchen with integral appliances and inglenook fireplace housing multi fuel burning stove, rear hallway with external door and cloakroom. To the first floor there are three good sized bedrooms and a shower room. Externally there is a south facing front garden laid to lawn with mature planting to the rear a enclosed yard with outhouse.