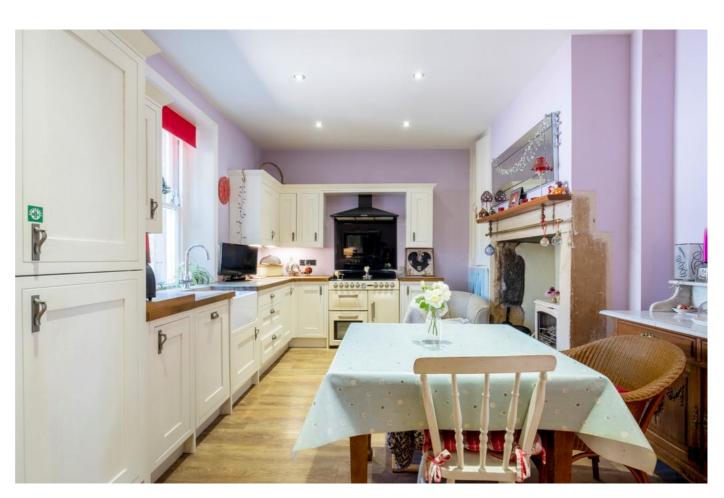

The accommodation briefly comprises of entrance reception hall with staircase leading to the first floor, sitting room with wood burning stove, spacious breakfasting kitchen with integral appliances and inglenook fireplace housing multi fuel burning stove, rear hallway with external door and cloakroom. To the first floor there are three good sized bedrooms and a shower room. Externally there is a south facing front garden laid to lawn with mature planting to the rear a enclosed yard with outhouse.