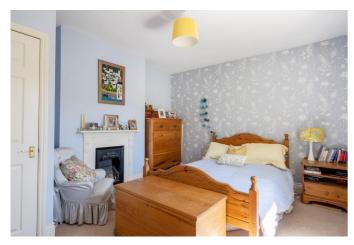

The accommodation briefly comprises of entrance reception hall with staircase leading to the first floor, sitting room with wood burning stove, spacious breakfasting kitchen with integral appliances and inglenook fireplace housing multi fuel burning stove, rear hallway with external door and cloakroom. To the first floor there are three good sized bedrooms and a shower room. Externally there is a south facing front garden laid to lawn with mature planting to the rear a enclosed yard with outhouse.