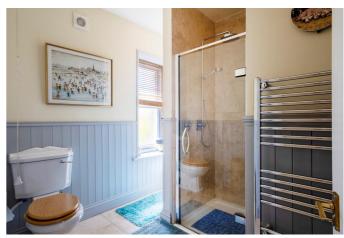

The accommodation briefly comprises of entrance reception hall with staircase leading to the first floor, sitting room with wood burning stove, spacious breakfasting kitchen with integral appliances and inglenook fireplace housing multi fuel burning stove, rear hallway with external door and cloakroom. To the first floor there are three good sized bedrooms and a shower room. Externally there is a south facing front garden laid to lawn with mature planting to the rear a enclosed yard with outhouse.