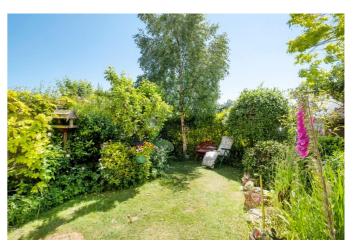

The accommodation briefly comprises of entrance reception hall with staircase leading to the first floor, sitting room with wood burning stove, spacious breakfasting kitchen with integral appliances and inglenook fireplace housing multi fuel burning stove, rear hallway with external door and cloakroom. To the first floor there are three good sized bedrooms and a shower room. Externally there is a south facing front garden laid to lawn with mature planting to the rear a enclosed yard with outhouse.