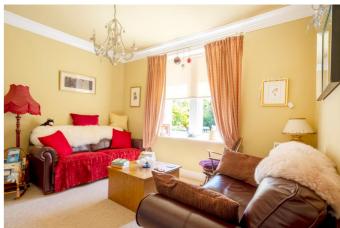

The accommodation briefly comprises of entrance reception hall with staircase leading to the first floor, sitting room with wood burning stove, spacious breakfasting kitchen with integral appliances and inglenook fireplace housing multi fuel burning stove, rear hallway with external door and cloakroom. To the first floor there are three good sized bedrooms and a shower room. Externally there is a south facing front garden laid to lawn with mature planting to the rear a enclosed yard with outhouse.