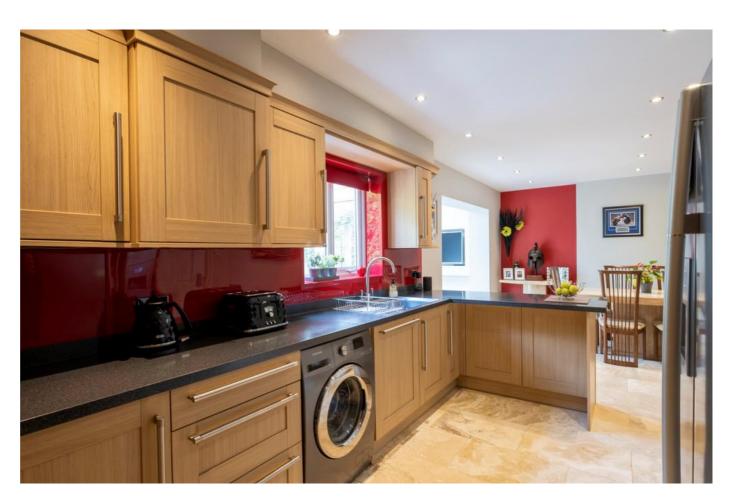

The property briefly comprises:- Entrance hallway with glazed door leading to a bright reception hall with staircase leading to the first floor, sitting Room with wall light points, open plan kitchen and dining area that leads to a family room with velux roof windows and patio doors leading onto the rear enclosed garden. The high spec kitchen has integrated appliances, there is an inner hall with internal door leading to the garage and external door to garden. To the first floor, you have two large double bedrooms, both of which have fitted wardrobes and a single bedroom with storage cupboard/wardrobe. The family bathroom has been finished to an excellent standard fitted with W.C., hand basin, bath and separate shower. There is a staircase from the landing which leads to the loft space which has been partially converted, for storage, with building regulations this may be converted to a bedroom. Externally to the front of the property, there is driveway parking sufficient for two cars leading to the