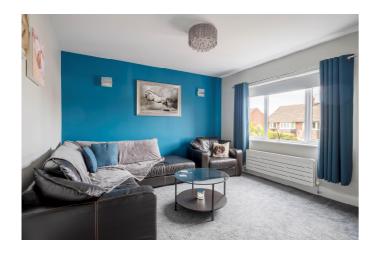

The property briefly comprises:- Entrance hallway with glazed door leading to a bright reception hall with staircase leading to the first floor, sitting Room with wall light points, open plan kitchen and dining area that leads to a family room with velux roof windows and patio doors leading onto the rear enclosed garden. The high spec kitchen has integrated appliances, there is an inner hall with internal door leading to the garage and external door to garden. To the first floor, you have two large double bedrooms, both of which have fitted wardrobes and a single bedroom with storage cupboard/wardrobe. The family bathroom has been finished to an excellent standard fitted with W.C., hand basin, bath and separate shower. There is a staircase from the landing which leads to the loft space which has been partially converted, for storage, with building regulations this may be converted to a bedroom. Externally to the front of the property, there is driveway parking sufficient for two cars leading to the