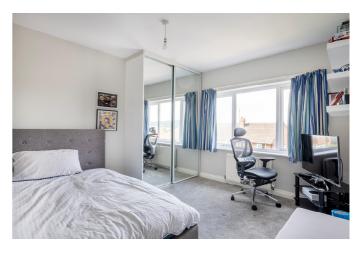

The property briefly comprises:- Entrance hallway with glazed door leading to a bright reception hall with staircase leading to the first floor, sitting Room with wall light points, open plan kitchen and dining area that leads to a family room with velux roof windows and patio doors leading onto the rear enclosed garden. The high spec kitchen has integrated appliances, there is an inner hall with internal door leading to the garage and external door to garden. To the first floor, you have two large double bedrooms, both of which have fitted wardrobes and a single bedroom with storage cupboard/wardrobe. The family bathroom has been finished to an excellent standard fitted with W.C., hand basin, bath and separate shower. There is a staircase from the landing which leads to the loft space which has been partially converted, for storage, with building regulations this may be converted to a bedroom. Externally to the front of the property, there is driveway parking sufficient for two cars leading to the