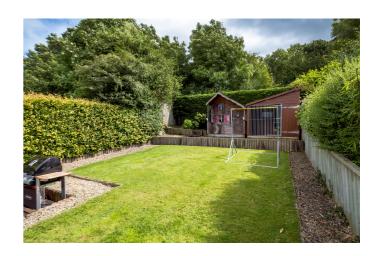

garage that has electric supply. To the rear a beautifully presented garden with Indian stone flagged patio area which is ideal for those who enjoy outdoor living and lawn with mature borders and shrubs.