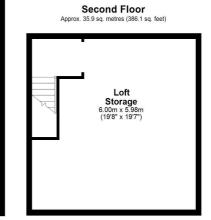

The property briefly comprises:- Entrance hallway with glazed door leading to a bright reception hall with staircase leading to the first floor, sitting Room with wall light points, open plan kitchen and dining area that leads to a family room with velux roof windows and patio doors leading onto the rear enclosed garden. The high spec kitchen has integrated appliances, there is an inner hall with internal door leading to the garage and external door to garden. To the first floor, you have two large double bedrooms, both of which have fitted wardrobes and a single bedroom with storage cupboard/wardrobe. The family bathroom has been finished to an excellent standard fitted with W.C., hand basin, bath and separate shower. There is a staircase from the landing which leads to the loft space which has been partially converted, for storage, with building regulations this may be converted to a bedroom. Externally to the front of the property, there is driveway parking sufficient for two cars leading to the