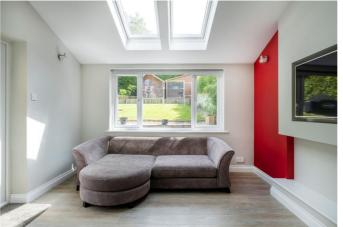

The property briefly comprises:- Entrance hallway with glazed door leading to a bright reception hall with staircase leading to the first floor, sitting Room with wall light points, open plan kitchen and dining area that leads to a family room with velux roof windows and patio doors leading onto the rear enclosed garden. The high spec kitchen has integrated appliances, there is an inner hall with internal door leading to the garage and external door to garden. To the first floor, you have two large double bedrooms, both of which have fitted wardrobes and a single bedroom with storage cupboard/wardrobe. The family bathroom has been finished to an excellent standard fitted with W.C., hand basin, bath and separate shower. There is a staircase from the landing which leads to the loft space which has been partially converted, for storage, with building regulations this may be converted to a bedroom. Externally to the front of the property, there is driveway parking sufficient for two cars leading to the