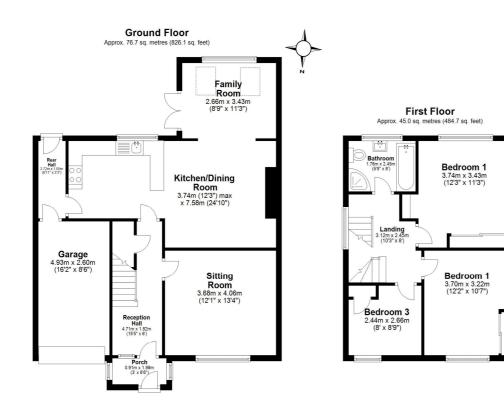

The property briefly comprises:- Entrance hallway with glazed door leading to a bright reception hall with staircase leading to the first floor, sitting Room with wall light points, open plan kitchen and dining area that leads to a family room with velux roof windows and patio doors leading onto the rear enclosed garden. The high spec kitchen has integrated appliances, there is an inner hall with internal door leading to the garage and external door to garden. To the first floor, you have two large double bedrooms, both of which have fitted wardrobes and a single bedroom with storage cupboard/wardrobe. The family bathroom has been finished to an excellent standard fitted with W.C., hand basin, bath and separate shower. There is a staircase from the landing which leads to the loft space which has been partially converted, for storage, with building regulations this may be converted to a bedroom. Externally to the front of the property, there is driveway parking sufficient for two cars leading to the

garage that has electric supply. To the rear a beautifully presented garden with Indian stone flagged patio area which is ideal for those who enjoy outdoor living and lawn with mature borders and shrubs.