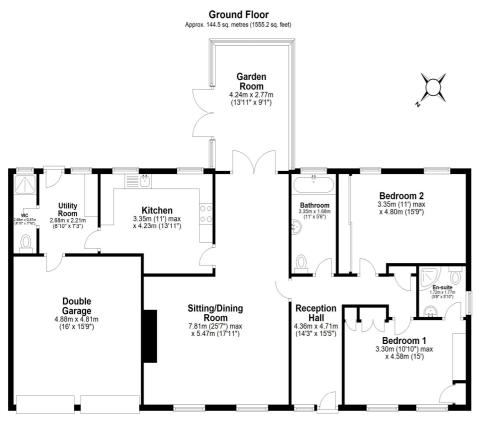

### FREE MARKET APPRAISAL

We would be pleased to provide professional, unbiased advice on the current value and marketing of your existing home.

Total area: approx. 144.5 sq. metres (1555.2 sq. feet) The Todner, Dipton, Stanley