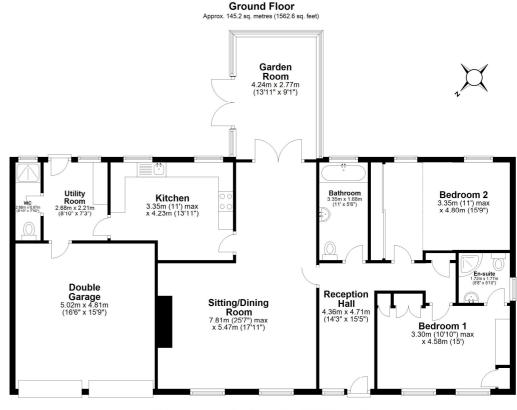

Total area: approx. 145.2 sq. metres (1562.6 sq. feet) The Todner, Dipton, Stanley

# Previous floorplan with 3<sup>rd</sup> bedroom

IMPORTANT NOTE: Consumer Protection from Unfair Trading Regulations 2008 and the Business Protection from Misleading Marketing Regulations 2008: We endeavour to make our sales particulars accurate and reliable. They should be considered as general guidance only and do not constitute all or any part of the contract. None of the services, fittings and equipment have been tested. Measurements, where given, are approximate and for descriptive purposes only. Boundaries cannot be guaranteed and must be checked by solicitors prior to exchange of contracts. Prospective buyers and their advisers should satisfy themselves as to the facts, and before arranging an inspection, availability. Further information on points of particular importance can be provided. No person in the employment of YoungsRPS (NE) Ltd has any authority to make or give any representation or warranty whatever in relation to this property.