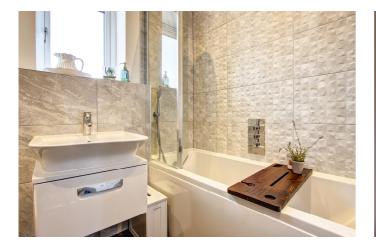

The first floor has three spacious bedrooms, The Master bedroom to the rear of the property has fitted wardrobes and private ensuite comprising shower cubicle, vanity unit with wash hand basin, WC and tiled flooring and partially tiled walls. The second bedroom is again a pleasant double bedroom to the front of the property with fitted wardrobes whilst the third bedroom is a spacious single bedroom. The family bathroom has a modern bathroom suite comprising Bath with shower over, vanity unit with wash hand basin, WC, partially tiled walls and tiled flooring.