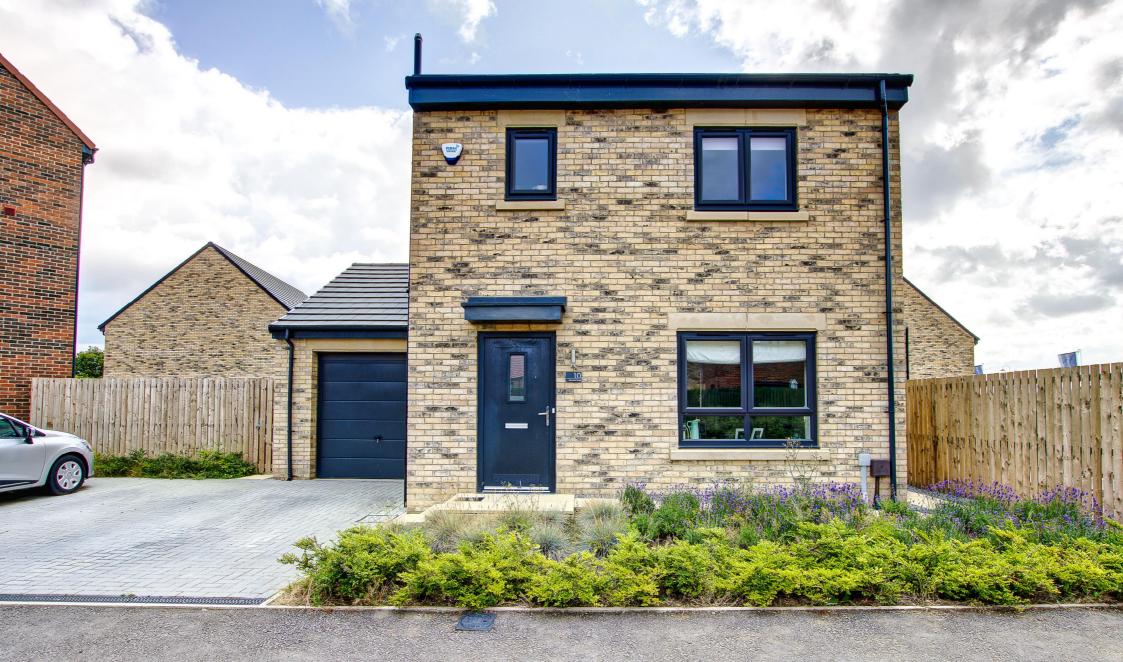

# 10 Kennard Road Darlington DL2 2XD

A substantial and well-presented three bedroom detached family home in the popular West Park development on the outskirts of Darlington. This versatile property enjoys off street parking, a single garage, as well as an enclosed rear gardens.

# DESCRIPTION

This well-presented three bedroom detached property has a maturing front garden and off street parking, leading to the integrated garage. Internally the ground floor offers great family living. The entrance hallway with stairs to first floor has Cloaks WC. The living room to the front is a spacious sitting room with large windows to the front creating a bright and inviting space. The kitchen diner occupies the rear of the ground floor with French doors opening out to a rear patio area. The beautiful fitted modern designed kitchen has wall and base cabinets with Silestone worksurface, stainless steel sink and drainer with mixer tap. Integrated fridge freezer, electric double oven and an induction hob with extractor hood.

Outside the enclosed rear garden has been mainly laid to lawn with side access down both sides of the property, fenced borders and a patio area directly accessible from the French door in the kitchen. The front garden has planted bedded boarders alongside the driveway and path leading to the side access.