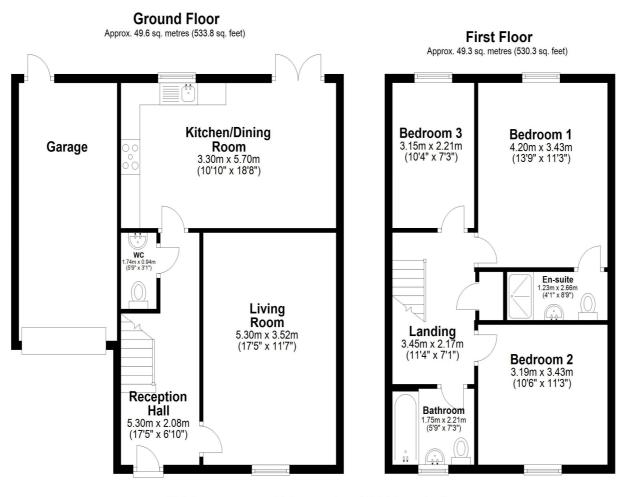

# DESCRIPTION

This well-presented three bedroom detached property has a maturing front garden and off street parking, leading to the integrated garage. Internally the ground floor offers great family living. The entrance hallway with stairs to first floor has Cloaks WC. The living room to the front is a spacious sitting room with large windows to the front creating a bright and inviting space. The kitchen diner occupies the rear of the ground floor with French doors opening out to a rear patio area. The beautiful fitted modern designed kitchen has wall and base cabinets with Silestone worksurface, stainless steel sink and drainer with mixer tap. Integrated fridge freezer, electric double oven and an induction hob with extractor hood.

The first floor has three spacious bedrooms, The Master bedroom to the rear of the property has fitted wardrobes and private ensuite comprising shower cubicle, vanity unit with wash hand basin, WC and tiled flooring and partially tiled walls. The second bedroom is again a pleasant double bedroom to the front of the property with fitted wardrobes whilst the third bedroom is a spacious single bedroom. The family bathroom has a modern bathroom suite comprising Bath with shower over, vanity unit with wash hand basin, WC, partially tiled walls and tiled flooring.

Outside the enclosed rear garden has been mainly laid to lawn with side access down both sides of the property, fenced borders and a patio area directly accessible from the French door in the kitchen. The front garden has planted bedded boarders alongside the driveway and path leading to the side access.

## FREE MARKET APPRAISAL

We would be pleased to provide professional, unbiased advice on the current value and marketing of your existing home.

Total area: approx. 98.9 sq. metres (1064.1 sq. feet) 10 Kennard Road, Darlington