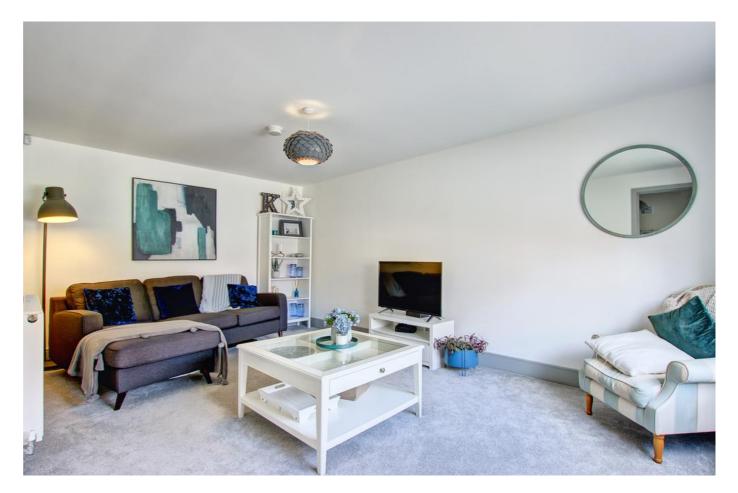

# DESCRIPTION

This well-presented three bedroom detached property has a maturing front garden and off street parking, leading to the integrated garage. Internally the ground floor offers great family living. The entrance hallway with stairs to first floor has Cloaks WC. The living room to the front is a spacious sitting room with large windows to the front creating a bright and inviting space. The kitchen diner occupies the rear of the ground floor with French doors opening out to a rear patio area. The beautiful fitted modern designed kitchen has wall and base cabinets with Silestone worksurface, stainless steel sink and drainer with mixer tap. Integrated fridge freezer, electric double oven and an induction hob with extractor hood.