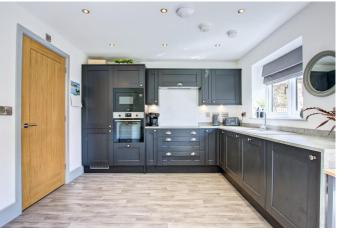

# DESCRIPTION

This well-presented three bedroom detached property has a maturing front garden and off street parking, leading to the integrated garage. Internally the ground floor offers great family living. The entrance hallway with stairs to first floor has Cloaks WC. The living room to the front is a spacious sitting room with large windows to the front creating a bright and inviting space. The kitchen diner occupies the rear of the ground floor with French doors opening out to a rear patio area. The beautiful fitted modern designed kitchen has wall and base cabinets with Silestone worksurface, stainless steel sink and drainer with mixer tap. Integrated fridge freezer, electric double oven and an induction hob with extractor hood.