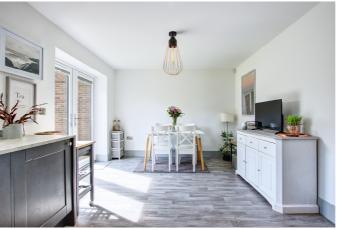

# DESCRIPTION

This well-presented three bedroom detached property has a maturing front garden and off street parking, leading to the integrated garage. Internally the ground floor offers great family living. The entrance hallway with stairs to first floor has Cloaks WC. The living room to the front is a spacious sitting room with large windows to the front creating a bright and inviting space. The kitchen diner occupies the rear of the ground floor with French doors opening out to a rear patio area. The beautiful fitted modern designed kitchen has wall and base cabinets with Silestone worksurface, stainless steel sink and drainer with mixer tap. Integrated fridge freezer, electric double oven and an induction hob with extractor hood.