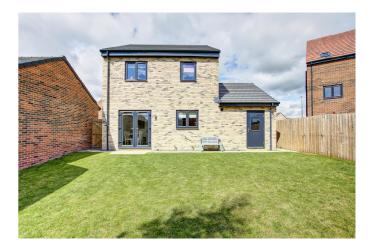

# DESCRIPTION

This well-presented three bedroom detached property has a maturing front garden and off street parking, leading to the integrated garage. Internally the ground floor offers great family living. The entrance hallway with stairs to first floor has Cloaks WC. The living room to the front is a spacious sitting room with large windows to the front creating a bright and inviting space. The kitchen diner occupies the rear of the ground floor with French doors opening out to a rear patio area. The beautiful fitted modern designed kitchen has wall and base cabinets with Silestone worksurface, stainless steel sink and drainer with mixer tap. Integrated fridge freezer, electric double oven and an induction hob with extractor hood.

Outside the enclosed rear garden has been mainly laid to lawn with side access down both sides of the property, fenced borders and a patio area directly accessible from the French door in the kitchen. The front garden has planted bedded boarders alongside the driveway and path leading to the side access.