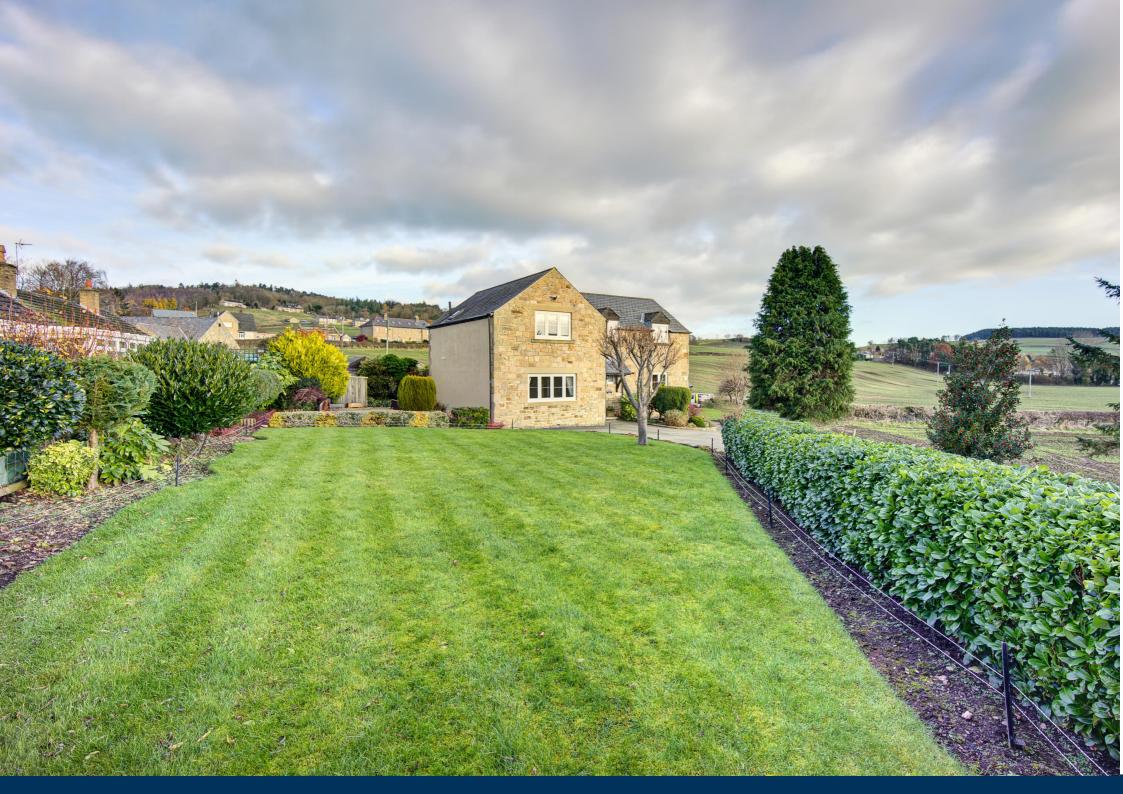

#### DESCRIPTION

A must see, unique four bedroom family property of substantial proportions with a practical and flexible layout, offered with no onward chain.

Constructed in the late 1990's benefiting from oil central heating fitted new in November 2020 with oil tank and efficient boiler, the stone built property is situated in the pretty village of Fourstones. On the ground floor is an entrance hall with a cloakroom and store room/home office, the entrance hall gives access to the lounge to the front elevation and has french doors leading to the dining room. The kitchen is dual aspect with fantastic views, it is fitted with wall and base units to a high standard, also leading to a utility room for any additional appliances and providing access to the garage with recently installed electric garage door.

On the first floor the spacious landing with large store/linen cupboard leads to the principle bedroom with en-suite shower room and has built in wardrobes. There are a further two double bedrooms and one single bedroom, along with a recently refurbished bathroom including freestanding roll top bath, shower cubicle, WC, wash hand basin, ceramic wall tiles and laminate flooring. Externally the property enjoys stunning uninterrupted countryside views, block paved driveway leading to the garage, beautiful landscaped gardens with a particular lovely feature of the Japanese style garden to the side elevation.