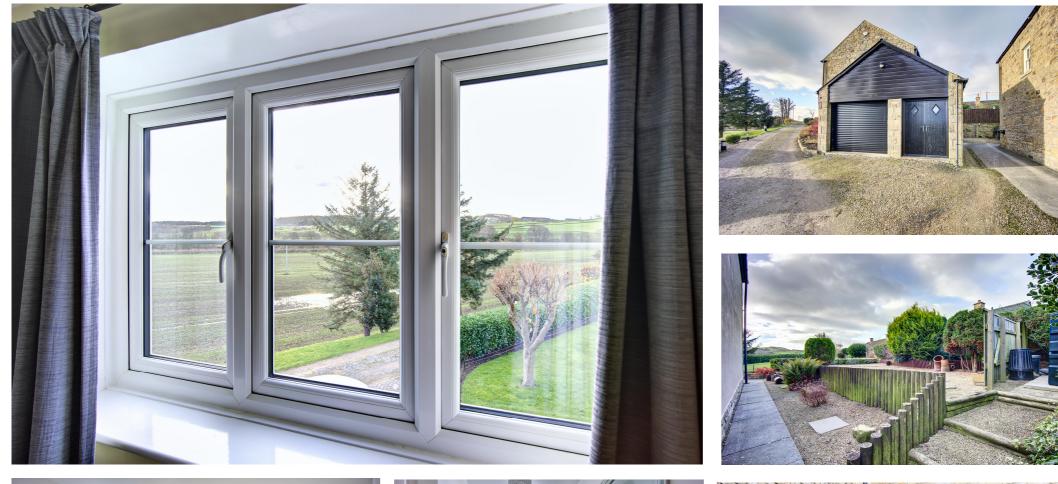

#### DESCRIPTION

A must see, unique four bedroom family property of substantial proportions with a practical and flexible layout, offered with no onward chain.

Constructed in the late 1990's benefiting from oil central heating fitted new in November 2020 with oil tank and efficient boiler, the stone built property is situated in the pretty village of Fourstones. On the ground floor is an entrance hall with a cloakroom and store room/home office, the entrance hall gives access to the lounge to the front elevation and has french doors leading to the dining room. The kitchen is dual aspect with fantastic views, it is fitted with wall and base units to a high standard, also leading to a utility room for any additional appliances and providing access to the garage with recently installed electric garage door.

On the first floor the spacious landing with large store/linen cupboard leads to the principle bedroom with en-suite shower room and has built in wardrobes. There are a further two double bedrooms and one single bedroom, along with a recently refurbished bathroom including freestanding roll top bath, shower cubicle, WC, wash hand basin, ceramic wall tiles and laminate flooring. Externally the property enjoys stunning uninterrupted countryside views, block paved driveway leading to the garage, beautiful landscaped gardens with a particular lovely feature of the Japanese style garden to the side elevation.