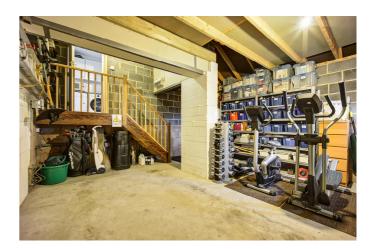

#### DESCRIPTION

A must see, unique four bedroom family property of substantial proportions with a practical and flexible layout, offered with no onward chain.

Constructed in the late 1990's benefiting from oil central heating fitted new in November 2020 with oil tank and efficient boiler, the stone built property is situated in the pretty village of Fourstones. On the ground floor is an entrance hall with a cloakroom and store room/home office, the entrance hall gives access to the lounge to the front elevation and has french doors leading to the dining room. The kitchen is dual aspect with fantastic views, it is fitted with wall and base units to a high standard, also leading to a utility room for any additional appliances and providing access to the garage with recently installed electric garage door.

On the first floor the spacious landing with large store/linen cupboard leads to the principle bedroom with en-suite shower room and has built in wardrobes. There are a further two double bedrooms and one single bedroom, along with a recently refurbished bathroom including freestanding roll top bath, shower cubicle, WC, wash hand basin, ceramic wall tiles and laminate flooring. Externally the property enjoys stunning uninterrupted countryside views, block paved driveway leading to the garage, beautiful landscaped gardens with a particular lovely feature of the Japanese style garden to the side elevation.