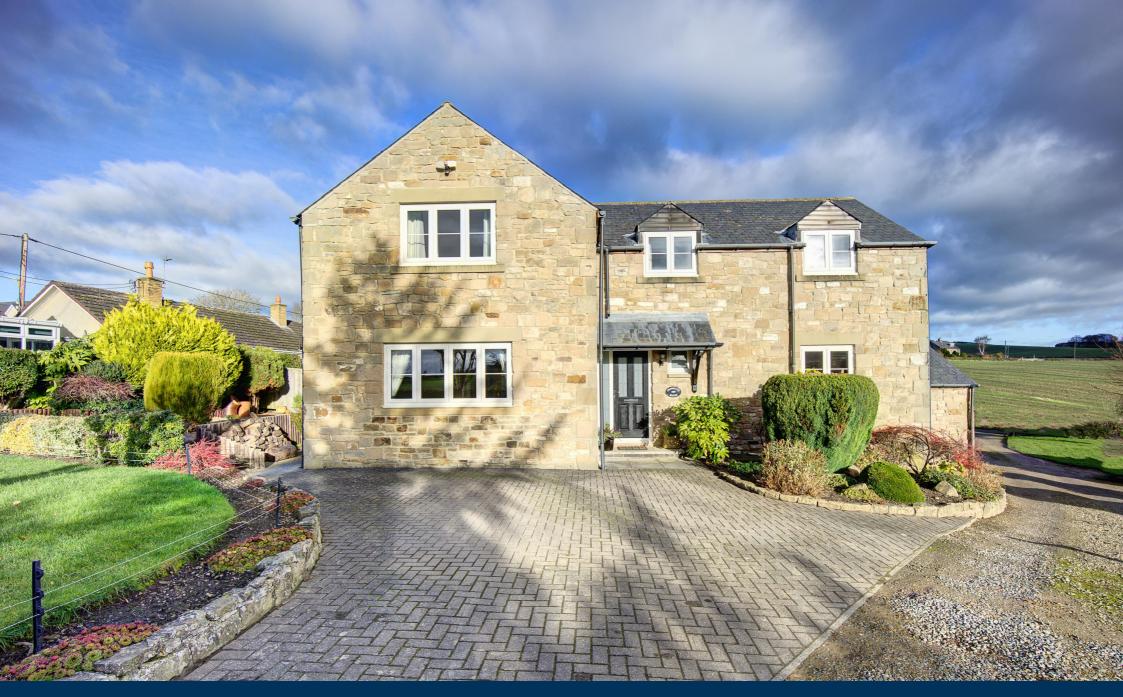

# Crossgate House Crossgate Cottages Fourstones Hexham NE47 5DP

A must see, unique four bedroom family property of substantial proportions with a practical and flexible layout.

- Detached family home
- Four bedrooms
- Very well presented throughout
- No onward chain
- Integral garage
- Stunning countryside views
- Beautifully maintained gardens
- Energy efficiency rating D

#### DESCRIPTION

A must see, unique four bedroom family property of substantial proportions with a practical and flexible layout, offered with no onward chain.

Constructed in the late 1990's benefiting from oil central heating fitted new in November 2020 with oil tank and efficient boiler, the stone built property is situated in the pretty village of Fourstones. On the ground floor is an entrance hall with a cloakroom and store room/home office, the entrance hall gives access to the lounge to the front elevation and has french doors leading to the dining room. The kitchen is dual aspect with fantastic views, it is fitted with wall and base units to a high standard, also leading to a utility room for any additional appliances and providing access to the garage with recently installed electric garage door.

On the first floor the spacious landing with large store/linen cupboard leads to the principle bedroom with en-suite shower room and has built in wardrobes. There are a further two double bedrooms and one single bedroom, along with a recently refurbished bathroom including freestanding roll top bath, shower cubicle, WC, wash hand basin, ceramic wall tiles and laminate flooring. Externally the property enjoys stunning uninterrupted countryside views, block paved driveway leading to the garage, beautiful landscaped gardens with a particular lovely feature of the Japanese style garden to the side elevation.