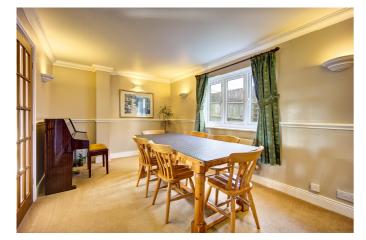

#### DESCRIPTION

A must see, unique four bedroom family property of substantial proportions with a practical and flexible layout, offered with no onward chain.

Constructed in the late 1990's benefiting from oil central heating fitted new in November 2020 with oil tank and efficient boiler, the stone built property is situated in the pretty village of Fourstones. On the ground floor is an entrance hall with a cloakroom and store room/home office, the entrance hall gives access to the lounge to the front elevation and has french doors leading to the dining room. The kitchen is dual aspect with fantastic views, it is fitted with wall and base units to a high standard, also leading to a utility room for any additional appliances and providing access to the garage with recently installed electric garage door.