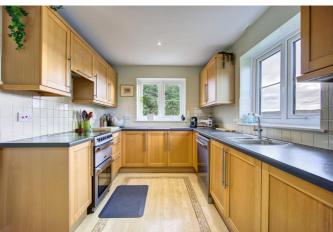

#### DESCRIPTION

A must see, unique four bedroom family property of substantial proportions with a practical and flexible layout, offered with no onward chain.

Constructed in the late 1990's benefiting from oil central heating fitted new in November 2020 with oil tank and efficient boiler, the stone built property is situated in the pretty village of Fourstones. On the ground floor is an entrance hall with a cloakroom and store room/home office, the entrance hall gives access to the lounge to the front elevation and has french doors leading to the dining room. The kitchen is dual aspect with fantastic views, it is fitted with wall and base units to a high standard, also leading to a utility room for any additional appliances and providing access to the garage with recently installed electric garage door.