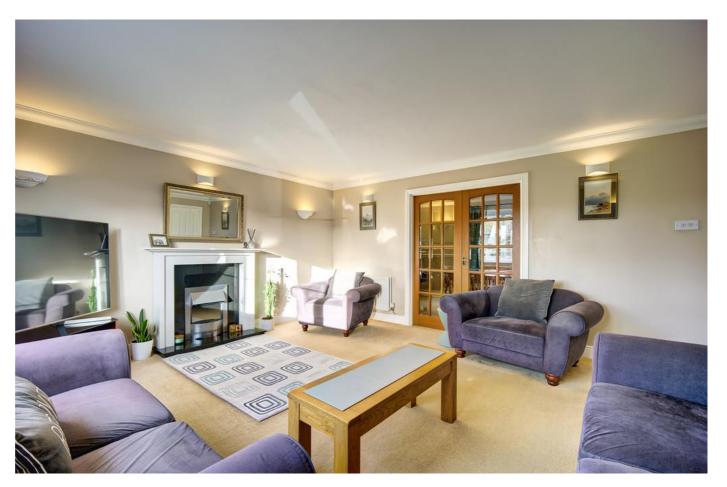

#### DESCRIPTION

A must see, unique four bedroom family property of substantial proportions with a practical and flexible layout, offered with no onward chain.

Constructed in the late 1990's benefiting from oil central heating fitted new in November 2020 with oil tank and efficient boiler, the stone built property is situated in the pretty village of Fourstones. On the ground floor is an entrance hall with a cloakroom and store room/home office, the entrance hall gives access to the lounge to the front elevation and has french doors leading to the dining room. The kitchen is dual aspect with fantastic views, it is fitted with wall and base units to a high standard, also leading to a utility room for any additional appliances and providing access to the garage with recently installed electric garage door.