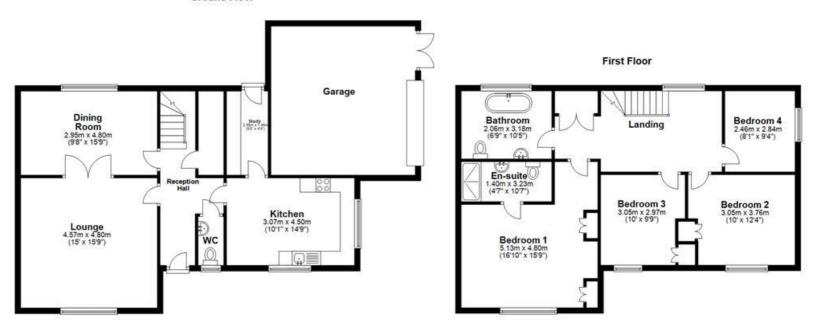

#### DESCRIPTION

A must see, unique four bedroom family property of substantial proportions with a practical and flexible layout, offered with no onward chain.

Constructed in the late 1990's benefiting from oil central heating fitted new in November 2020 with oil tank and efficient boiler, the stone built property is situated in the pretty village of Fourstones. On the ground floor is an entrance hall with a cloakroom and store room/home office, the entrance hall gives access to the lounge to the front elevation and has french doors leading to the dining room. The kitchen is dual aspect with fantastic views, it is fitted with wall and base units to a high standard, also leading to a utility room for any additional appliances and providing access to the garage with recently installed electric garage door.

On the first floor the spacious landing with large store/linen cupboard leads to the principle bedroom with en-suite shower room and has built in wardrobes. There are a further two double bedrooms and one single bedroom, along with a recently refurbished bathroom including freestanding roll top bath, shower cubicle, WC, wash hand basin, ceramic wall tiles and laminate flooring. Externally the property enjoys stunning uninterrupted countryside views, block paved driveway leading to the garage, beautiful landscaped gardens with a particular lovely feature of the Japanese style garden to the side elevation.

#### Total area: approx. 147.9 sq. metres (1592.4 sq. feet) Crossgate House, Crossgate Cottages, Fourstones

**IMPORTANT NOTE**: Consumer Protection from Unfair Trading Regulations 2008 and the Business Protection from Misleading Marketing Regulations 2008: We endeavour to make our sales particulars accurate and reliable. They should be considered as general guidance only and do not constitute all or any part of the contract. None of the services, fittings and equipment have been tested. Measurements, where given, are approximate and for descriptive purposes only. Boundaries cannot be guaranteed and must be checked by solicitors prior to exchange of contracts. Prospective buyers and their advisers should satisfy themselves as to the facts, and before arranging an inspection, availability. Further information on points of particular importance can be provided. No person in the employment of YoungsRPS (NE) Ltd has any authority to make or give any representation or warranty whatever in relation to this property.