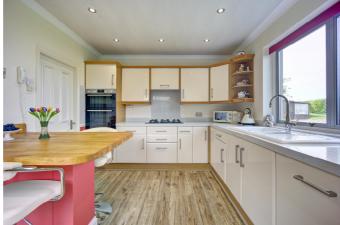

The well proportioned accommodation, which has oil fired central heating and double glazing, is presented to a very high standard throughout. The front door opens into a spacious reception hallway with wood flooring and spiral staircase leading to the first floor, there is a ground floor bedroom with fitted wardrobes, recently updated bathroom, snug/study, extremely light and spacious lounge with attractive fireplace housing a multi fuel burning stove, breakfasting kitchen with integrated appliances, dining room which leads to a conservatory opening to a decked patio and garden beyond