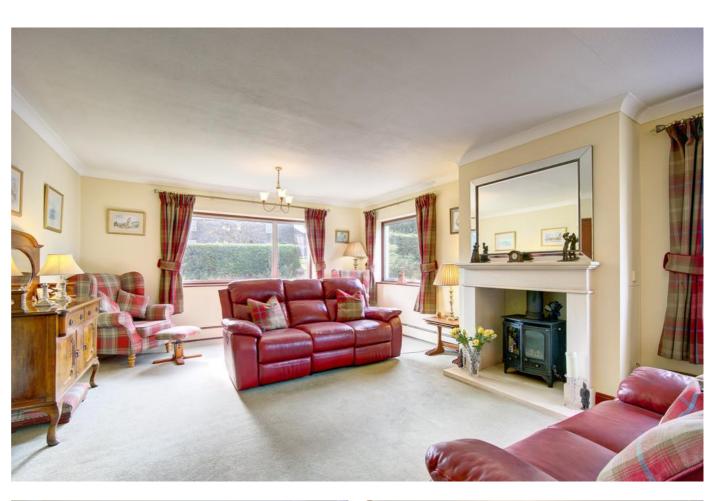

The well proportioned accommodation, which has oil fired central heating and double glazing, is presented to a very high standard throughout. The front door opens into a spacious reception hallway with wood flooring and spiral staircase leading to the first floor, there is a ground floor bedroom with fitted wardrobes, recently updated bathroom, snug/study, extremely light and spacious lounge with attractive fireplace housing a multi fuel burning stove, breakfasting kitchen with integrated appliances, dining room which leads to a conservatory opening to a decked patio and garden beyond