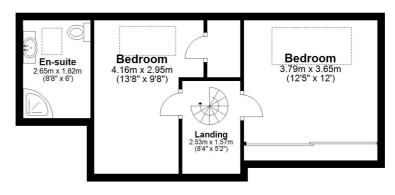

To the first floor there are two double bedrooms, both to the rear elevation enjoying superb views, one with a spacious en-suite, the other with fitted wardrobes.

Marden House is approached via a driveway sufficient for several cars leading to a large garage/workshop with large gravel area.

## First Floor Approx. 35.7 sq. metres (383.9 sq. feet)

Total area: approx. 143.0 sq. metres (1539.6 sq. feet) Marden House, Hedley, -

IMPORTANT NOTE: Consumer Protection from Unfair Trading Regulations 2008 and the Business Protection from Misleading Marketing Regulations 2008: We endeavour to make our sales particulars accurate and reliable. They should be considered as general guidance only and do not constitute all or any part of the contract. None of the services, fittings and equipment have been tested. Measurements, where given, are approximate and for descriptive purposes only. Boundaries cannot be guaranteed and must be checked by solicitors prior to exchange of contracts. Prospective buyers and their advisers should satisfy themselves as to the facts, and before arranging an inspection, availability. Further information on points of particular importance can be provided. No person in the employment of YoungsRPS (NE) Ltd has any authority to make or give any representation or warranty whatever in relation to this property.