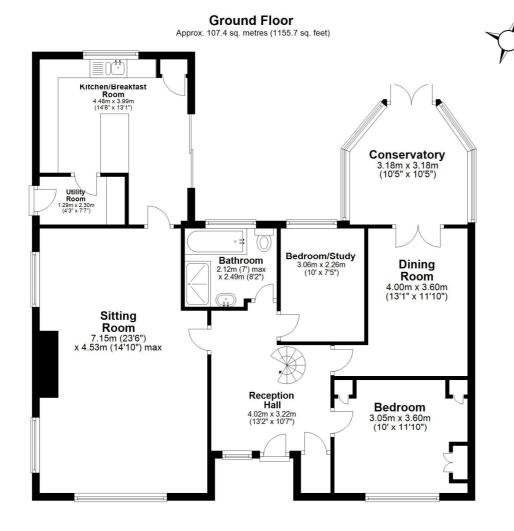

## **DESCRIPTION**

Offered for sale with no forward chain Marden House is a beautifully presented three bedroom detached house set in a lovely quiet position within the desirable Village of Hedley on the Hill. The property benefits from larger than average delightful gardens with long driveway sufficient for several cars leading to a large workshop/garage.

The well proportioned accommodation, which has oil fired central heating and double glazing, is presented to a very high standard throughout. The front door opens into a spacious reception hallway with wood flooring and spiral staircase leading to the first floor, there is a ground floor bedroom with fitted wardrobes, recently updated bathroom, snug/study, extremely light and spacious lounge with attractive fireplace housing a multi fuel burning stove, breakfasting kitchen with integrated appliances, dining room which leads to a conservatory opening to a decked patio and garden beyond

There are gardens to all sides of the property which are mainly laid to lawn with hedging and well stocked borders, a pleasant patio area, summer house and entertaining area.