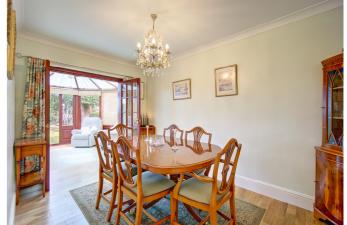

The well proportioned accommodation, which has oil fired central heating and double glazing, is presented to a very high standard throughout. The front door opens into a spacious reception hallway with wood flooring and spiral staircase leading to the first floor, there is a ground floor bedroom with fitted wardrobes, recently updated bathroom, snug/study, extremely light and spacious lounge with attractive fireplace housing a multi fuel burning stove, breakfasting kitchen with integrated appliances, dining room which leads to a conservatory opening to a decked patio and garden beyond