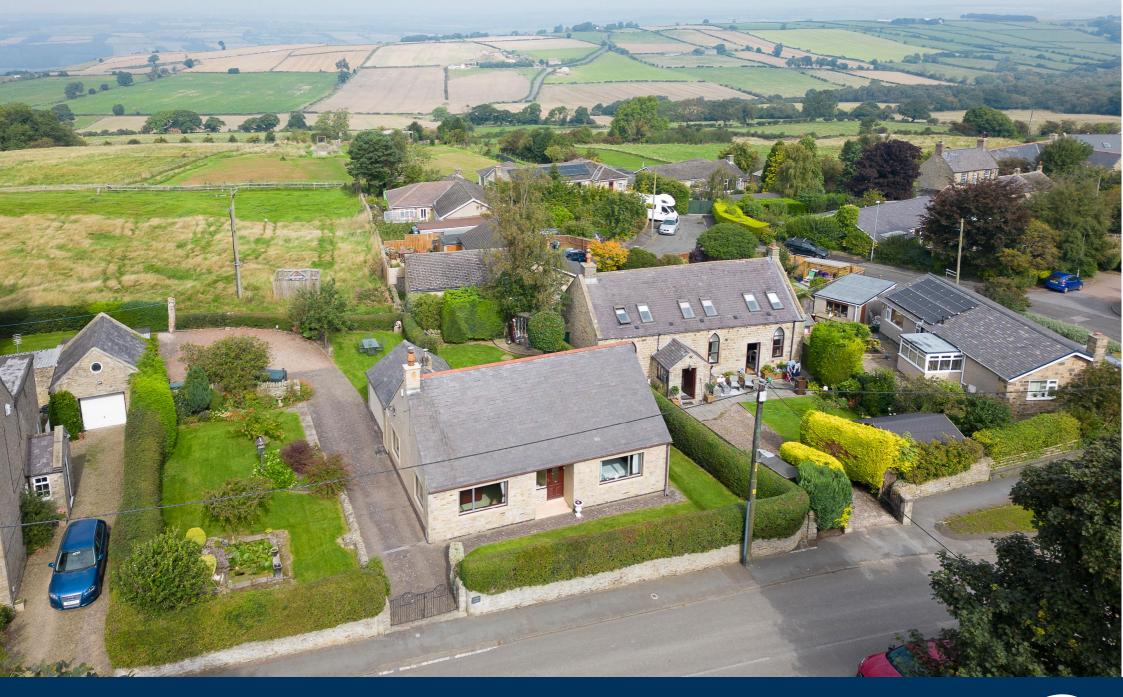

## **DESCRIPTION**

Offered for sale with no forward chain Marden House is a beautifully presented three bedroom detached house set in a lovely quiet position within the desirable Village of Hedley on the Hill. The property benefits from larger than average delightful gardens with long driveway sufficient for several cars leading to a large workshop/garage.

There are gardens to all sides of the property which are mainly laid to lawn with hedging and well stocked borders, a pleasant patio area, summer house and entertaining area.

## **LOCATION**

The Village of Hedley on the Hill has an award-winning local pub, the Feathers Inn, which offers superb food in a relaxing atmosphere. The village is approximately 3 miles from Stocksfield, 8 miles from Hexham, 14.5 miles from Newcastle, 10 miles from Gateshead Metrocentre and Newcastle International Airport is 17 miles away. Northumberland is famed for the beauty of its countryside and provides a wealth of recreational activities along with ancient and modern visitor attractions. Corbridge was an important garrison town in Roman times and lies just south of Hadrian's wall whilst inland sailing and golf are available at Derwent Water (9 miles) and Slaley Hall (6 miles)