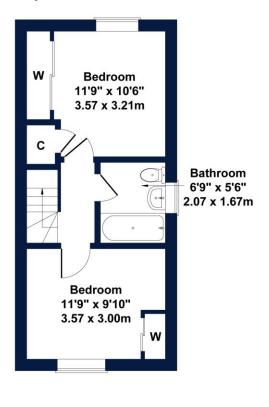

## 34 Scholla View, Northallerton, DL6 3RT

**Approximate Gross Internal Area** 656 sq ft - 61 sq m

**GROUND FLOOR** 

**FIRST FLOOR** 

IMPORTANT NOTE: Consumer Protection from Unfair Trading Regulations 2008 and the Business Protection from Misleading Marketing Regulations 2008: We endeavour to make our sales particulars accurate and reliable. They should be considered as general guidanceonly and do not constitute allor any part of the contract. None of these rices, fittings and equipment have been tested. Measurements, where given, are approximate and for descriptive purposes only. Boundaries cannot be guaranteed and must be checked by solicitors prior to exchange of contracts. Prospective buyers and their advisers should satisfy themselves as to the facts, and before arranging an inspection, availability. Further information on points of particular importance can be provided. No person in the employment of YoungsRPS (NE) Ltd has any authority to make or give any representation or warranty whatever in relation to this property.