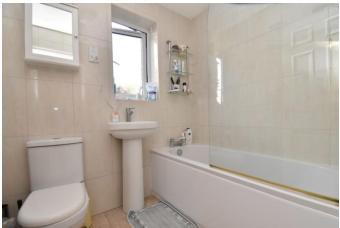

Upstairs there are two double bedrooms, both benefiting from fitted wardrobes with mirrored doors. The house bathroom comprises a modern white suite including panel bath with shower over, pedestal wash hand basin, WC and window to the side. Externally, the property enjoys a lovely south facing rear garden which is laid mainly to lawn with mature shrub and tree borders and an attractive patio area. To the side of the property there is a timber shed, bin storage area and timber gate.