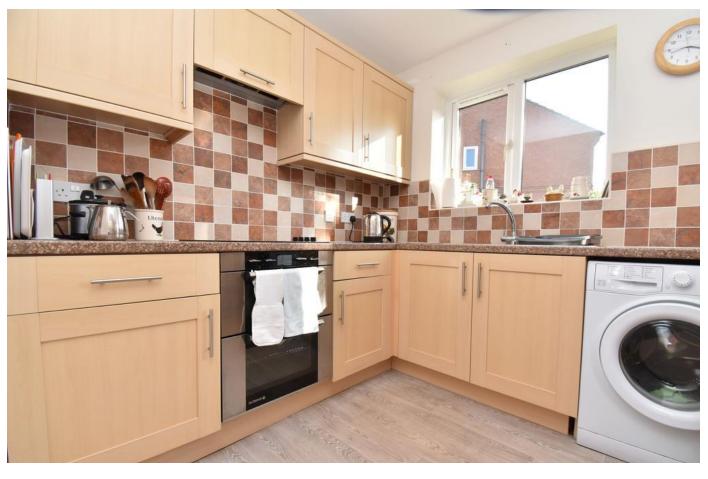

- Spacious Semi Detached House
- Two Double Bedrooms
- Gardens to front & rear
- Off street parking for two vehicles

Northallerton 01609 773004

This delightful property would be an ideal investor or first time buyer property, Accessed via an entrance hallway, the living/dining room is spacious with window to front, under stairs cupboard and stairs to the first floor. A door leads into the kitchen with beech coloured wall and floor units, laminate worktops, stainless steel sink and drainer, electric oven and electric hob with extractor over. There is plumbing for a washing machine, space for a fridge freezer, the gas central heating boiler and an exit door to the rear garden.