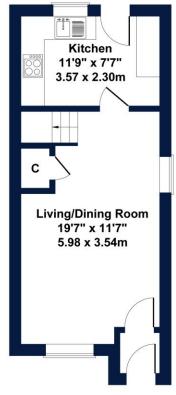

## 34 Scholla View, Northallerton, DL6 3RT

**Approximate Gross Internal Area** 656 sq ft - 61 sq m

**GROUND FLOOR** 

**FIRST FLOOR** 

IMPORTANT NOTE: Consumer Protection from Unfair Trading Regulations 2008 and the Business Protection from Misleading Marketing Regulations 2008: We endeavour to make our sales particulars accurate and reliable. They should be considered as general guidanceonly and do not constitute allor any part of the contract. None of these rices, fittings and equipment have been tested. Measurements, where given, are approximate and for descriptive purposes only. Boundaries cannot be guaranteed and must be checked by solicitors prior to exchange of contracts. Prospective buyers and their advisers should satisfy themselves as to the facts, and before arranging an inspection, availability. Further information on points of particular importance can be provided. No person in the employment of YoungsRPS (NE) Ltd has any authority to make or give any representation or warranty whatever in relation to this property.