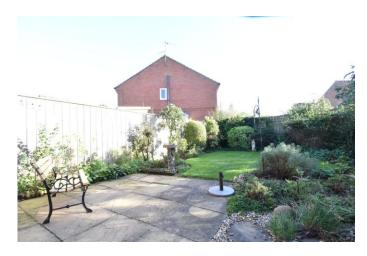

Upstairs there are two double bedrooms, both benefiting from fitted wardrobes with mirrored doors. The house bathroom comprises a modern white suite including panel bath with shower over, pedestal wash hand basin, WC and window to the side. Externally, the property enjoys a lovely south facing rear garden which is laid mainly to lawn with mature shrub and tree borders and an attractive patio area. To the side of the property there is a timber shed, bin storage area and timber gate.

To the front of the property there is a lawned area with mature hedge boundary and paved steps leading to the front door. A tarmac driveway affords off street parking for two vehicles.

**LOCATION** Situated within the popular market town of Northallerton, within walking distance of all the facilities and amenities the town has to offer. The property is well placed for