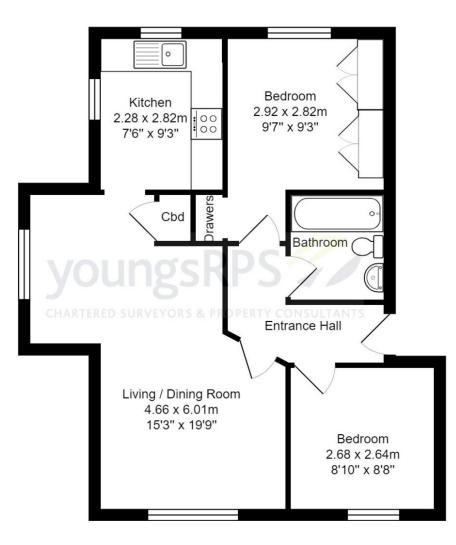

## Guide Price: £129,995

A spacious two bedroom, second floor apartment located in a convenient location close to Northallerton's High Street and Train Station. The property comprises a generous living/dining room, neutral kitchen, two bedrooms and a modern bathroom. Externally there is an allocated parking space and communal gardens.

- Second Floor Apartment
- Two Bedrooms
- Open Plan Living/Dining Room
- Allocated Parking Space
- Communal Gardens

Northallerton 01609 773004

There are two bedrooms in the property with the master enjoying two fitted double wardrobes along with fitted drawer storage. The second bedroom is at the front of the property and is a generous single room. The bathroom comprises a white suite including panel bath with shower over, WC and pedestal wash hand basin.