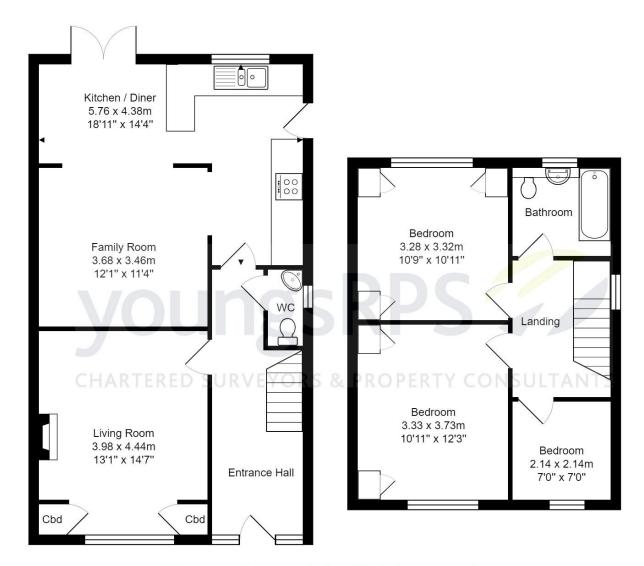

# Guide Price: £280,000

A recently renovated 3 Bedroom Semi Detached property close to Northallerton Town Centre. The property comprises spacious accommodation including entrance hallway, living room, open plan kitchen diner / family room, downstairs WC, three bedrooms and modern family bathroom.

- Three Bedroom Semi Detached House
- Recently Modernised
- Extended Living Space
- Gardens to front and rear

Northallerton 01609 773004

A recently renovated 3 Bedroom Semi Detached property close to Northallerton Town Centre. The property comprises spacious accommodation including entrance hall way, living room, open plan kitchen diner / family room, downstairs WC, three bedrooms and modern family bathroom. Externally there are gardens to front and rear and off street parking. Viewing recommended.