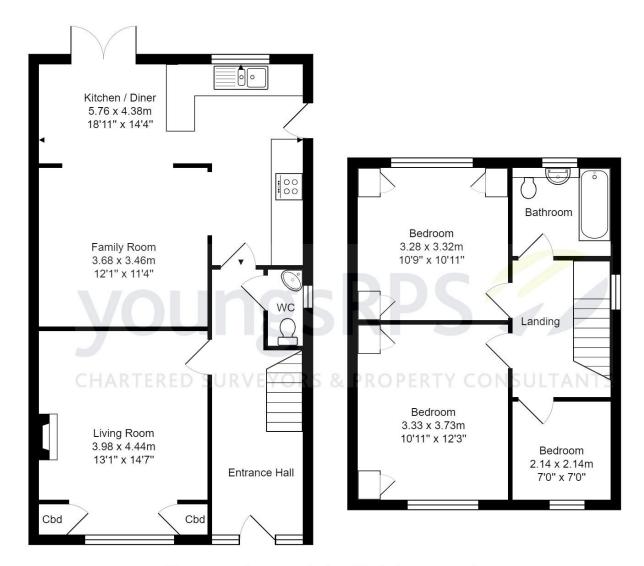

# Guide Price: £270,000

A recently renovated 3 Bedroom Semi Detached property close to Northallerton Town Centre. The property comprises spacious accommodation including entrance hallway, living room, open plan kitchen diner / family room, downstairs WC, three bedrooms and modern family bathroom.

- Three Bedroom Semi Detached House
- Recently Modernised
- Extended Living Space
- Gardens to front and rear

Northallerton 01609 773004

A recently renovated 3 Bedroom Semi Detached property close to Northallerton Town Centre. The property comprises spacious accommodation including entrance hall way, living room, open plan kitchen diner / family room, downstairs WC, three bedrooms and modern family bathroom. Externally there are gardens to front and rear and off street parking. Viewing recommended.