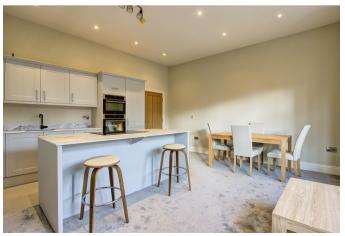

There is a choice of one or two bedroom apartments, available in repeated styles throughout, as well as a one-off penthouse, styled with unique fixtures. All apartments benefit from an abundance of natural light and with a neutral colour palette, creating the perfect backdrop for modern living.

The second floor is where you will find our more exclusive penthouse apartment with large open plan living space, two bedrooms and shower room with Velux window.

Central to the design of each apartment are well-planned kitchens with large islands and integrated appliances, generously proportioned shower rooms and living spaces.