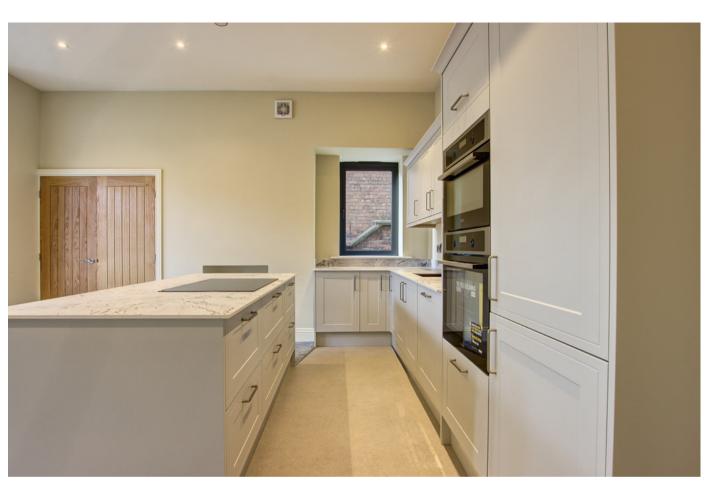

There is a choice of one or two bedroom apartments, available in repeated styles throughout, as well as a one-off penthouse, styled with unique fixtures. All apartments benefit from an abundance of natural light and with a neutral colour palette, creating the perfect backdrop for modern living.

The second floor is where you will find our more exclusive penthouse apartment with large open plan living space, two bedrooms and shower room with Velux window.

Central to the design of each apartment are well-planned kitchens with large islands and integrated appliances, generously proportioned shower rooms and living spaces.