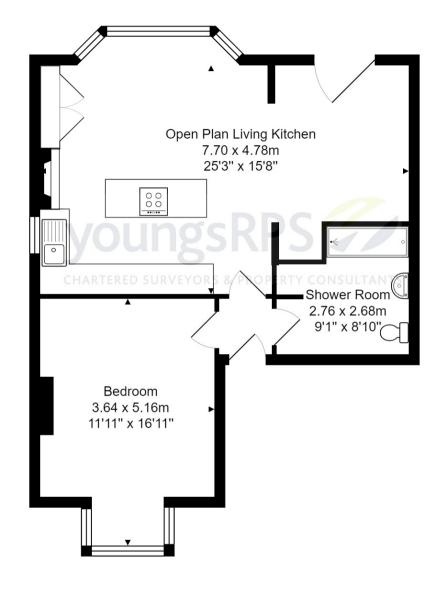

There is a choice of one or two bedroom apartments, available in repeated styles throughout, as well as a one-off penthouse, styled with unique fixtures. All apartments benefit from an abundance of natural light and with a neutral colour palette, creating the perfect backdrop for modern living.

The second floor is where you will find our more exclusive penthouse apartment with large open plan living space, two bedrooms and shower room with Velux window.

Central to the design of each apartment are well-planned kitchens with large islands and integrated appliances, generously proportioned shower rooms and living spaces.