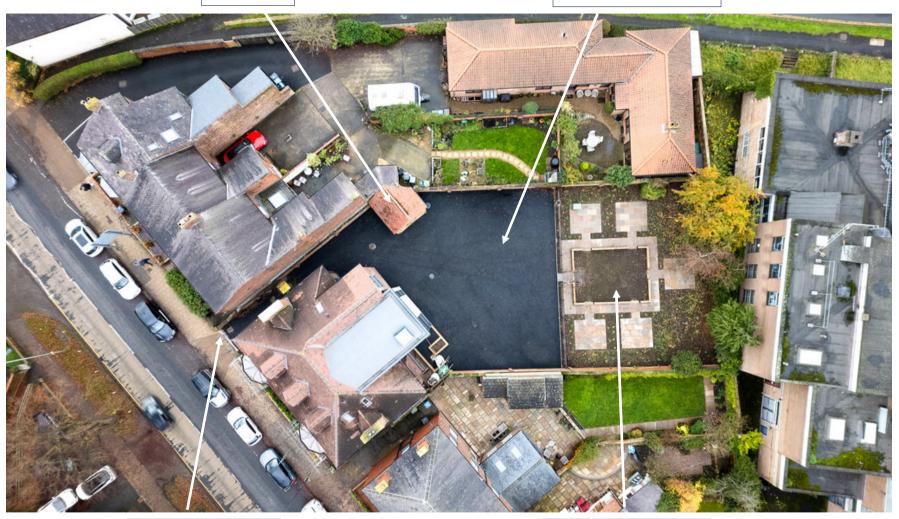

The apartments are accessed via secure gated entry with intercom system. There is a tarmac parking area providing an allocated space to each apartment as well as 4 visitor spaces. To the rear of the plot are 5 private gardens with a patio area and shrubs. Viewing is essential to appreciate the accommodation on offer.

**VIEWINGS** By appointment with the agents. Call 01609 773004.

**AGENT'S NOTES** We will be pleased to provide unbiased and professional advice, without obligation, on the marketing and

Secure gated entry system

South facing garden areas

**IMPORTANT NOTE**: Consumer Protection from Unfair Trading Regulations 2008 and the Business Protection from Misleading Marketing Regulations 2008: We endeavour to make our sales particulars accurate and reliable. They should be considered as general guidance only and do not constitute all or any part of the contract. None of the services, fittings and equipment have been tested. Measurements, where given, are approximate and for descriptive purposes only. Boundaries cannot be guaranteed and must be checked by solicitors prior to exchange of contracts. Prospective buyers and their advisers should satisfy themselves as to the facts, and before arranging an inspection, availability. Further information on points of particular importance can be provided. No person in the employment of YoungsRPS (NE) Ltd has any authority to make or give any representation or warranty whatever in relation to this property.