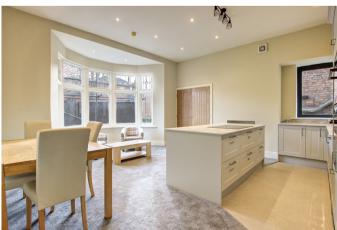

There is a choice of one or two bedroom apartments, available in repeated styles throughout, as well as a one-off penthouse, styled with unique fixtures. All apartments benefit from an abundance of natural light and with a neutral colour palette, creating the perfect backdrop for modern living.

The second floor is where you will find our more exclusive penthouse apartment with large open plan living space, two bedrooms and shower room with Velux window.

Central to the design of each apartment are well-planned kitchens with large islands and integrated appliances, generously proportioned shower rooms and living spaces.