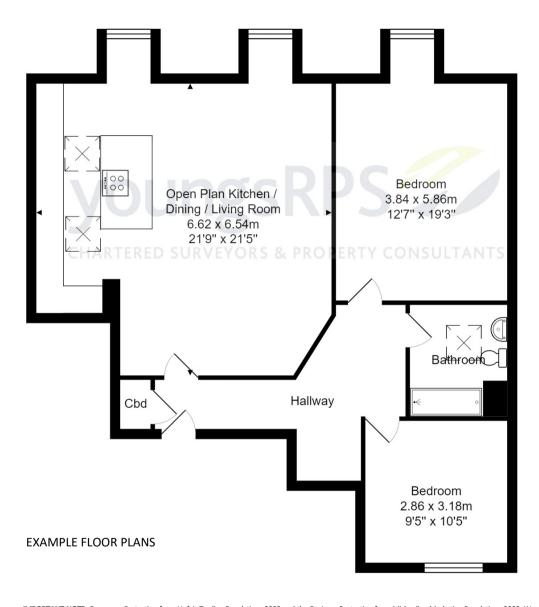

There is a choice of one or two bedroom apartments, available in repeated styles throughout, as well as a one-off penthouse, styled with unique fixtures. All apartments benefit from an abundance of natural light and with a neutral colour palette, creating the perfect backdrop for modern living.

The second floor is where you will find our more exclusive penthouse apartment with large open plan living space, two bedrooms and shower room with Velux window.

Central to the design of each apartment are well-planned kitchens with large islands and integrated appliances, generously proportioned shower rooms and living spaces.