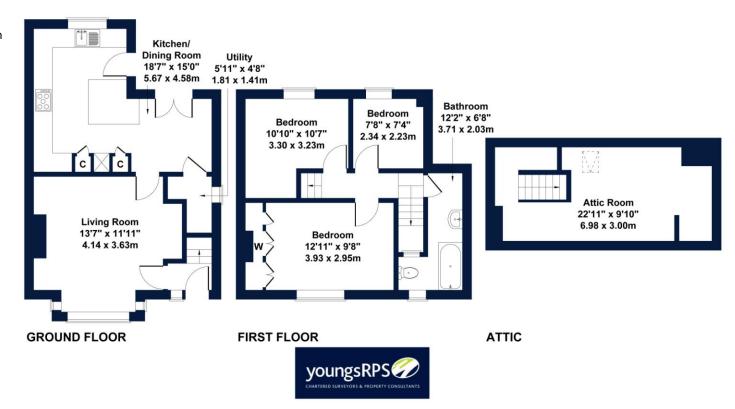

## 3 Stokesley Road Northallerton DL6 2TS

Guide Price: £250,000

A well presented, three bedroom mid-terraced property, renovated to a high specification, within a short walking distance of the town centre. The property briefly comprises an impressive kitchen diner with fabulous kitchen island, living room with multifuel stove, three bedrooms, family bathroom with underfloor heating and occasional room in the loft space. Externally there are attractive gardens to front and rear as well as a timber garage and car port accessible from Northallerton Road.

- Three bedroom mid terraced house
- Impressive kitchen diner
- Modern family bathroom
- Attractive Front & Rear Gardens
- Timber garage and carport

The property is accessed by a composite front door into an entrance hall with contemporary radiator and carpeted stairs rising to the first floor. To the left is a spacious living room with bay window to front, stone fireplace with marble hearth and multifuel stove. The room enjoys a built in entertainment unit including fitted speakers in the ceiling. To the rear of the property is a fabulous open plan kitchen diner which comprises light grey and navy wall and floor units, stone worktops, sink and drainer including instant hot water tap. Integrated appliances include induction hob with extractor over, dishwasher, fridge freezer, wine fridge, and double electric oven. The kitchen has been thoughtfully fitted to include accessible cupboards, larder units and a large kitchen island, perfect for entertaining. There is a dining area with contemporary radiator and door to a useful utility space with plumbing for washing machine and space for tumble dryer. A composite door and bi-folding doors allow access from the dining kitchen onto the rear garden patio area. Upstairs, there are three bedrooms, two of which are doubles and the third a single. The master bedroom benefits from a bank of fitted wardrobes, including a hidden space for a television. The family bathroom comprises a modern three-piece suite including wash handbasin with vanity cupboards below, bath with shower over, WC and contemporary radiator. The room is fully tiled and enjoys underfloor heating. A staircase from the landing

leads to a converted and fully insulated occasional room providing useful storage space with electric power, light and a Velux window.

To the rear of the property is an attractive garden laid mainly to lawn with raised flower beds and borders. There is a paved patio area and path leading to additional patio area and a timber garage. This useful building boasts electric power and light. Additionally, there is a timber carport providing further off-street parking accessed via a back lane Northallerton Road. The front garden is mainly laid to lawn, enclosed in timber fencing with attractive borders filled with mature plants and shrubs. A block paved path leads to the front door and shared path with the neighbouring property to the rear gardens.

## 3 Stokesley Road, Northallerton, DL6 2TS

**Approximate Gross Internal Area** 1109 sq ft - 103 sq m

IMPORTANT NOTE: Consumer Protection from Unfair Trading Regulations 2008 and the Business Protection from Misleading Marketing Regulations 2008: We endeavour to make our sales particulars accurate and reliable. They should be considered as general guidanceonly and do not constitute allor any part of the contract. None of these vices, fittings and equipment have been tested. Measurements, where given, are approximate and for descriptive purposes only. Boundaries cannot be guaranteed and must be checked by solicitors prior to exchange of contracts. Prospective buyes and their advisers should satisfy themselves as to the facts, and before arranging an inspection, availability. Further information on points of particular importance can be provided. No person in the employment of YoungsRPS (NE) Ltd has any authority to make or give any representation or warranty whatever in relation to this property.