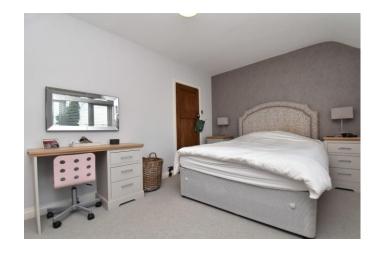

- Three bedroom mid terraced house
- Impressive kitchen diner
- Modern family bathroom
- Attractive Front & Rear Gardens
- Timber garage and carport

The property is accessed by a composite front door into an entrance hall with contemporary radiator and carpeted stairs rising to the first floor. To the left is a spacious living room with bay window to front, stone fireplace with marble hearth and multifuel stove. The room enjoys a built in entertainment unit including fitted speakers in the ceiling. To the rear of the property is a fabulous open plan kitchen diner which comprises light grey and navy wall and floor units, stone worktops, sink and drainer including instant hot water tap. Integrated appliances include induction hob with extractor over, dishwasher, fridge freezer, wine fridge, and double electric oven. The kitchen has been thoughtfully fitted to include accessible cupboards, larder units and a large kitchen island, perfect for entertaining. There is a dining area with contemporary radiator and door to a useful utility space with plumbing for washing machine and space for tumble dryer. A composite door and bi-folding doors allow access from the dining kitchen onto the rear garden patio area. Upstairs, there are three bedrooms, two of which are doubles and the third a single. The master bedroom benefits from a bank of fitted wardrobes, including a hidden space for a television. The family bathroom comprises a modern three-piece suite including wash handbasin with vanity cupboards below, bath with shower over, WC and contemporary radiator. The room is fully tiled and enjoys underfloor heating. A staircase from the landing