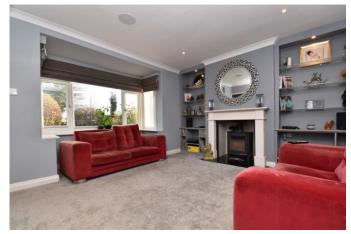

- Three bedroom mid terraced house
- Impressive kitchen diner
- Modern family bathroom
- Attractive Front & Rear Gardens
- Timber garage and carport

The property is accessed by a composite front door into an entrance hall with contemporary radiator and carpeted stairs rising to the first floor. To the left is a spacious living room with bay window to front, stone fireplace with marble hearth and multifuel stove. The room enjoys a built in entertainment unit including fitted speakers in the ceiling. To the rear of the property is a fabulous open plan kitchen diner which comprises light grey and navy wall and floor units, stone worktops, sink and drainer including instant hot water tap. Integrated appliances include induction hob with extractor over, dishwasher, fridge freezer, wine fridge, and double electric oven. The kitchen has been thoughtfully fitted to include accessible cupboards, larder units and a large kitchen island, perfect for entertaining. There is a dining area with contemporary radiator and door to a useful utility space with plumbing for washing machine and space for tumble dryer. A composite door and bi-folding doors allow access from the dining kitchen onto the rear garden patio area. Upstairs, there are three bedrooms, two of which are doubles and the third a single. The master bedroom benefits from a bank of fitted wardrobes, including a hidden space for a television. The family bathroom comprises a modern three-piece suite including wash handbasin with vanity cupboards below, bath with shower over, WC and contemporary radiator. The room is fully tiled and enjoys underfloor heating. A staircase from the landing