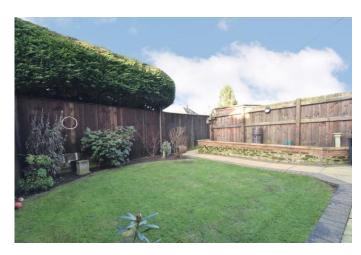

- Three bedroom mid terraced house
- Impressive kitchen diner
- Modern family bathroom
- Attractive Front & Rear Gardens
- Timber garage and carport

The property is accessed by a composite front door into an entrance hall with contemporary radiator and carpeted stairs rising to the first floor. To the left is a spacious living room with bay window to front, stone fireplace with marble hearth and multifuel stove. The room enjoys a built in entertainment unit including fitted speakers in the ceiling. To the rear of the property is a fabulous open plan kitchen diner which comprises light grey and navy wall and floor units, stone worktops, sink and drainer including instant hot water tap. Integrated appliances include induction hob with extractor over, dishwasher, fridge freezer, wine fridge, and double electric oven. The kitchen has been thoughtfully fitted to include accessible cupboards, larder units and a large kitchen island, perfect for entertaining. There is a dining area with contemporary radiator and door to a useful utility space with plumbing for washing machine and space for tumble dryer. A composite door and bi-folding doors allow access from the dining kitchen onto the rear garden patio area. Upstairs, there are three bedrooms, two of which are doubles and the third a single. The master bedroom benefits from a bank of fitted wardrobes, including a hidden space for a television. The family bathroom comprises a modern three-piece suite including wash handbasin with vanity cupboards below, bath with shower over, WC and contemporary radiator. The room is fully tiled and enjoys underfloor heating. A staircase from the landing

leads to a converted and fully insulated occasional room providing useful storage space with electric power, light and a Velux window.

To the rear of the property is an attractive garden laid mainly to lawn with raised flower beds and borders. There is a paved patio area and path leading to additional patio area and a timber garage. This useful building boasts electric power and light. Additionally, there is a timber carport providing further off-street parking accessed via a back lane Northallerton Road. The front garden is mainly laid to lawn, enclosed in timber fencing with attractive borders filled with mature plants and shrubs. A block paved path leads to the front door and shared path with the neighbouring property to the rear gardens.