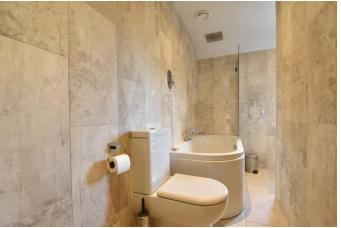

- Three bedroom mid terraced house
- Impressive kitchen diner
- Modern family bathroom
- Attractive Front & Rear Gardens
- Timber garage and carport

The property is accessed by a composite front door into an entrance hall with contemporary radiator and carpeted stairs rising to the first floor. To the left is a spacious living room with bay window to front, stone fireplace with marble hearth and multifuel stove. The room enjoys a built in entertainment unit including fitted speakers in the ceiling. To the rear of the property is a fabulous open plan kitchen diner which comprises light grey and navy wall and floor units, stone worktops, sink and drainer including instant hot water tap. Integrated appliances include induction hob with extractor over, dishwasher, fridge freezer, wine fridge, and double electric oven. The kitchen has been thoughtfully fitted to include accessible cupboards, larder units and a large kitchen island, perfect for entertaining. There is a dining area with contemporary radiator and door to a useful utility space with plumbing for washing machine and space for tumble dryer. A composite door and bi-folding doors allow access from the dining kitchen onto the rear garden patio area. Upstairs, there are three bedrooms, two of which are doubles and the third a single. The master bedroom benefits from a bank of fitted wardrobes, including a hidden space for a television. The family bathroom comprises a modern three-piece suite including wash handbasin with vanity cupboards below, bath with shower over, WC and contemporary radiator. The room is fully tiled and enjoys underfloor heating. A staircase from the landing