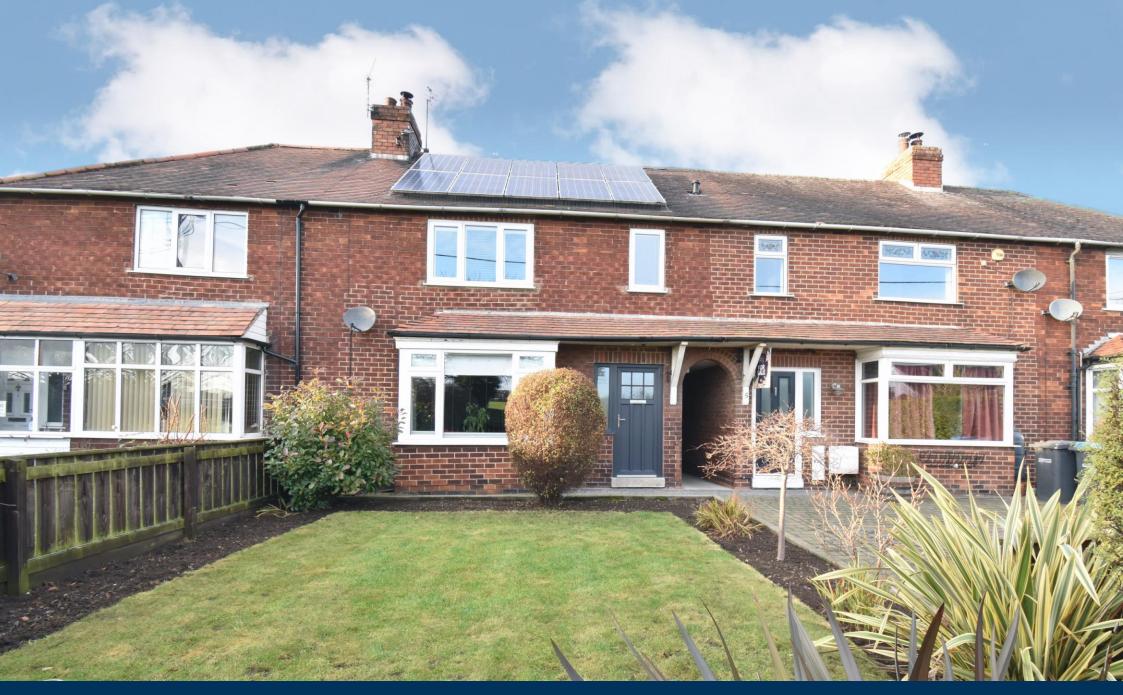

3 Stokesley Road
Northallerton, DL6 2TS

## 3 Stokesley Road Northallerton DL6 2TS

Guide Price: £250,000

A well presented, three bedroom mid-terraced property, renovated to a high specification, within a short walking distance of the town centre. The property briefly comprises an impressive kitchen diner with fabulous kitchen island, living room with multifuel stove, three bedrooms, family bathroom with underfloor heating and occasional room in the loft space. Externally there are attractive gardens to front and rear as well as a timber garage and car port accessible from Northallerton Road.

leads to a converted and fully insulated occasional room providing useful storage space with electric power, light and a Velux window.

To the rear of the property is an attractive garden laid mainly to lawn with raised flower beds and borders. There is a paved patio area and path leading to additional patio area and a timber garage. This useful building boasts electric power and light. Additionally, there is a timber carport providing further off-street parking accessed via a back lane Northallerton Road. The front garden is mainly laid to lawn, enclosed in timber fencing with attractive borders filled with mature plants and shrubs. A block paved path leads to the front door and shared path with the neighbouring property to the rear gardens.