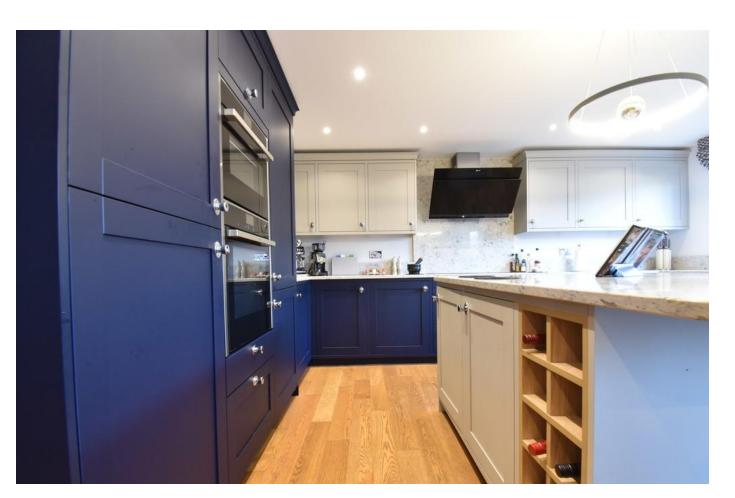

- Three bedroom mid terraced house
- Impressive kitchen diner
- Modern family bathroom
- Attractive Front & Rear Gardens
- Timber garage and carport

The property is accessed by a composite front door into an entrance hall with contemporary radiator and carpeted stairs rising to the first floor. To the left is a spacious living room with bay window to front, stone fireplace with marble hearth and multifuel stove. The room enjoys a built in entertainment unit including fitted speakers in the ceiling. To the rear of the property is a fabulous open plan kitchen diner which comprises light grey and navy wall and floor units, stone worktops, sink and drainer including instant hot water tap. Integrated appliances include induction hob with extractor over, dishwasher, fridge freezer, wine fridge, and double electric oven. The kitchen has been thoughtfully fitted to include accessible cupboards, larder units and a large kitchen island, perfect for entertaining. There is a dining area with contemporary radiator and door to a useful utility space with plumbing for washing machine and space for tumble dryer. A composite door and bi-folding doors allow access from the dining kitchen onto the rear garden patio area. Upstairs, there are three bedrooms, two of which are doubles and the third a single. The master bedroom benefits from a bank of fitted wardrobes, including a hidden space for a television. The family bathroom comprises a modern three-piece suite including wash handbasin with vanity cupboards below, bath with shower over, WC and contemporary radiator. The room is fully tiled and enjoys underfloor heating. A staircase from the landing