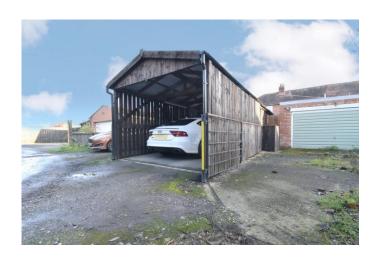

- Three bedroom mid terraced house
- Impressive kitchen diner
- Modern family bathroom
- Attractive Front & Rear Gardens
- Timber garage and carport

The property is accessed by a composite front door into an entrance hall with contemporary radiator and carpeted stairs rising to the first floor. To the left is a spacious living room with bay window to front, stone fireplace with marble hearth and multifuel stove. The room enjoys a built in entertainment unit including fitted speakers in the ceiling. To the rear of the property is a fabulous open plan kitchen diner which comprises light grey and navy wall and floor units, stone worktops, sink and drainer including instant hot water tap. Integrated appliances include induction hob with extractor over, dishwasher, fridge freezer, wine fridge, and double electric oven. The kitchen has been thoughtfully fitted to include accessible cupboards, larder units and a large kitchen island, perfect for entertaining. There is a dining area with contemporary radiator and door to a useful utility space with plumbing for washing machine and space for tumble dryer. A composite door and bi-folding doors allow access from the dining kitchen onto the rear garden patio area. Upstairs, there are three bedrooms, two of which are doubles and the third a single. The master bedroom benefits from a bank of fitted wardrobes, including a hidden space for a television. The family bathroom comprises a modern three-piece suite including wash handbasin with vanity cupboards below, bath with shower over, WC and contemporary radiator. The room is fully tiled and enjoys underfloor heating. A staircase from the landing

leads to a converted and fully insulated occasional room providing useful storage space with electric power, light and a Velux window.

To the rear of the property is an attractive garden laid mainly to lawn with raised flower beds and borders. There is a paved patio area and path leading to additional patio area and a timber garage. This useful building boasts electric power and light. Additionally, there is a timber carport providing further off-street parking accessed via a back lane Northallerton Road. The front garden is mainly laid to lawn, enclosed in timber fencing with attractive borders filled with mature plants and shrubs. A block paved path leads to the front door and shared path with the neighbouring property to the rear gardens.