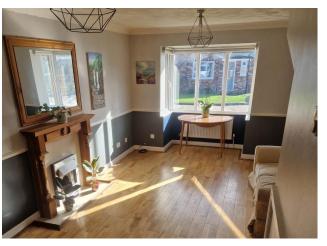

- Semi Detached House
- Two Double Bedrooms
- Gardens to front & rear
- Garage & off-street parking
- Cul-De-Sac location
- Within walking distance of town centre

The property is accessed via a UPVC door into an entrance hallway with door into a spacious living/dining room. There is ample space for both a seating area and dining table and chairs. A bay window to the front allows light to flood in. The room also benefits from an under stairs cupboard and stairs rising to the first floor. The kitchen comprises white coloured wall and floor units, laminate worktops and a stainless steel sink and drainer. There is an integrated electric oven with extractor over, plumbing for a washing machine and space for a fridge freezer. The gas central heating boiler is housing in the corner of the room. Upstairs there are two double bedrooms, both boasting plenty of space for additional furniture. The family bathroom comprises a neutral suite including bath with shower over, pedestal wash hand basin and WC.