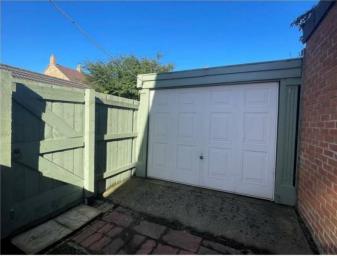

A UPVC door leads out from the kitchen into a low maintenance rear garden which is enclosed in timber fencing. There is a useful timber garden shed, gate leading to the side of the property and a single garage with up and over door, electric power and light.