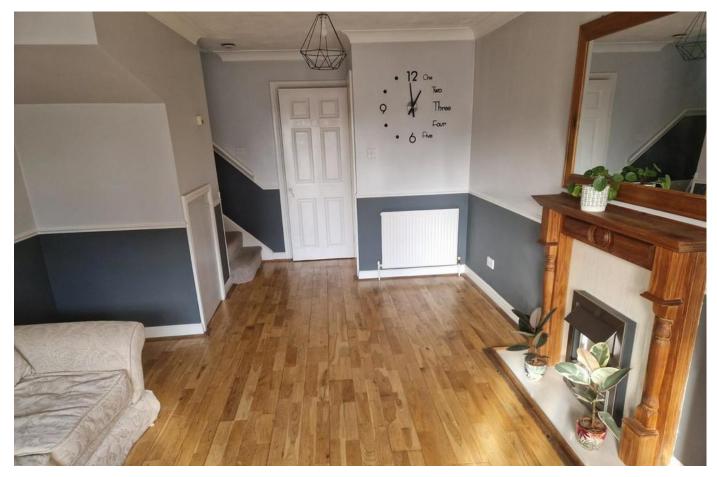

- Semi Detached House
- Two Double Bedrooms
- Gardens to front & rear
- Garage & off-street parking
- Cul-De-Sac location
- Within walking distance of town centre

The property is accessed via a UPVC door into an entrance hallway with door into a spacious living/dining room. There is ample space for both a seating area and dining table and chairs. A bay window to the front allows light to flood in. The room also benefits from an under stairs cupboard and stairs rising to the first floor. The kitchen comprises white coloured wall and floor units, laminate worktops and a stainless steel sink and drainer. There is an integrated electric oven with extractor over, plumbing for a washing machine and space for a fridge freezer. The gas central heating boiler is housing in the corner of the room. Upstairs there are two double bedrooms, both boasting plenty of space for additional furniture. The family bathroom comprises a neutral suite including bath with shower over, pedestal wash hand basin and WC.