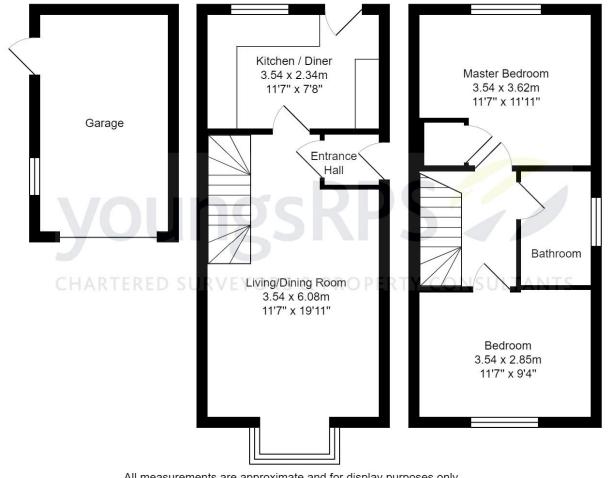

## 8 Johnson Close Thirsk YO7 1UF Offers In Excess Of: £190,000

A spacious, two double bedroom semi-detached house located on a quiet cul-de-sac within walking distance of Thirsk town centre. The property enjoys a large open plan living/dining room, kitchen, two bedrooms and house bathroom. Externally there are gardens to front and rear, off street parking and a single garage. An ideal property for first time buyers or property investors. Viewing recommended.

- Semi Detached House
- Two Double Bedrooms
- Gardens to front & rear
- Garage & off-street parking
- Cul-De-Sac location
- Within walking distance of town centre

The property is accessed via a UPVC door into an entrance hallway with door into a spacious living/dining room. There is ample space for both a seating area and dining table and chairs. A bay window to the front allows light to flood in. The room also benefits from an under stairs cupboard and stairs rising to the first floor. The kitchen comprises white coloured wall and floor units, laminate worktops and a stainless steel sink and drainer. There is an integrated electric oven with extractor over, plumbing for a washing machine and space for a fridge freezer. The gas central heating boiler is housing in the corner of the room. Upstairs there are two double bedrooms, both boasting plenty of space for additional furniture. The family bathroom comprises a neutral suite including bath with shower over, pedestal wash hand basin and WC.

A UPVC door leads out from the kitchen into a low maintenance rear garden which is enclosed in timber fencing. There is a useful timber garden shed, gate leading to the side of the property and a single garage with up and over door, electric power and light.

All measurements are approximate and for display purposes only.

IMPORTANT NOTE: Consumer Protection from Unfair Trading Regulations 2008 and the Business Protection from Misleading Marketing Regulations 2008: We endeavour to make our sales particulars accurate and reliable. They should be considered as general guidance only and do not constitute all or any part of the contract. None of the services, fittings and equipment have been tested. Measurements, where given, are approximate and for descriptive purposes only. Boundaries cannot be guaranteed and must be checked by solicitors prior to exchange of contracts. Prospective buyers and their advisers should satisfy themselves as to the facts, and before arranging an inspection, availability. Further information on points of particular importance can be provided. No person in the employment of YoungsRPS (NE) Ltd has any authority to make or give any representation or warranty whatever in relation to this property.