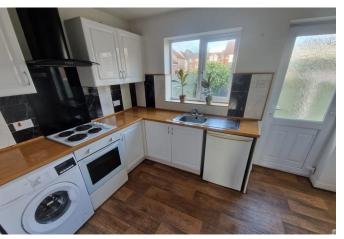

- Semi Detached House
- Two Double Bedrooms
- Gardens to front & rear
- Garage & off-street parking
- Cul-De-Sac location
- Within walking distance of town centre

The property is accessed via a UPVC door into an entrance hallway with door into a spacious living/dining room. There is ample space for both a seating area and dining table and chairs. A bay window to the front allows light to flood in. The room also benefits from an under stairs cupboard and stairs rising to the first floor. The kitchen comprises white coloured wall and floor units, laminate worktops and a stainless steel sink and drainer. There is an integrated electric oven with extractor over, plumbing for a washing machine and space for a fridge freezer. The gas central heating boiler is housing in the corner of the room. Upstairs there are two double bedrooms, both boasting plenty of space for additional furniture. The family bathroom comprises a neutral suite including bath with shower over, pedestal wash hand basin and WC.