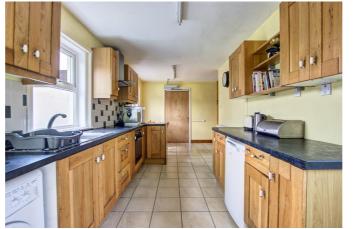

#### DESCRIPTION

Unique opportunity to purchase this five bedroom link detached, skilfully extended and adapted wheelchair accessible family home.

Almost every aspect of this much-loved home is fully accessible for a disabled or elderly family members. The property also lends itself for Air B & B or holiday accommodation. The property has oil fired central heating and UPVC double glazing, the ground floor briefly comprises of an entrance hall, cloakroom/WC, lounge/dining room/snug with log burning stove, open staircase leading to first floor, the kitchen breakfast room is fitted with an excellent range of floor and wall cabinets with integral oven, hob with extractor above, the kitchen leads through to a utility room, boiler house and workshop. The inner hall which leads to two bedrooms with Jack and Jill wet/bathroom. The first floor has a spacious landing, three bedrooms with fitted wardrobes and bathroom.