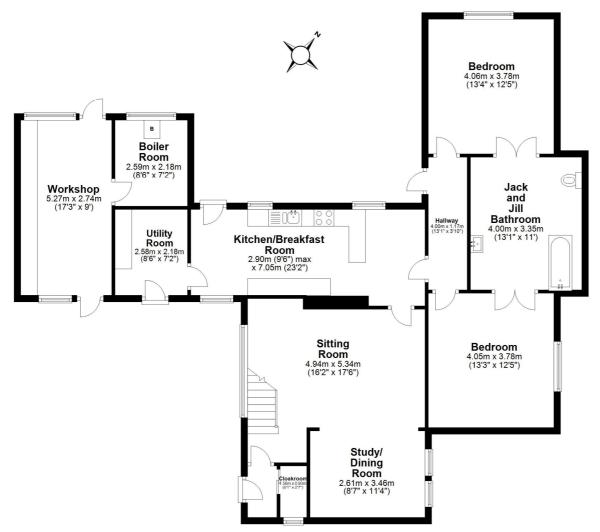

#### DESCRIPTION

Unique opportunity to purchase this five bedroom link detached, skilfully extended and adapted wheelchair accessible family home.

Almost every aspect of this much-loved home is fully accessible for a disabled or elderly family members. The property also lends itself for Air B & B or holiday accommodation. The property has oil fired central heating and UPVC double glazing, the ground floor briefly comprises of an entrance hall, cloakroom/WC, lounge/dining room/snug with log burning stove, open staircase leading to first floor, the kitchen breakfast room is fitted with an excellent range of floor and wall cabinets with integral oven, hob with extractor above, the kitchen leads through to a utility room, boiler house and workshop. The inner hall which leads to two bedrooms with Jack and Jill wet/bathroom. The first floor has a spacious landing, three bedrooms with fitted wardrobes and bathroom.

# **Ground Floor**

Approx. 131.2 sq. metres (1412.5 sq. feet)

Total area: approx. 180.8 sq. metres (1945.9 sq. feet)