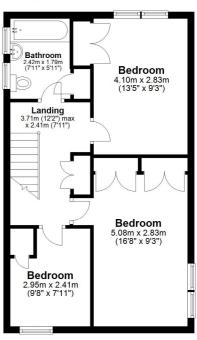

#### DESCRIPTION

Unique opportunity to purchase this five bedroom link detached, skilfully extended and adapted wheelchair accessible family home.

Almost every aspect of this much-loved home is fully accessible for a disabled or elderly family members. The property also lends itself for Air B & B or holiday accommodation. The property has oil fired central heating and UPVC double glazing, the ground floor briefly comprises of an entrance hall, cloakroom/WC, lounge/dining room/snug with log burning stove, open staircase leading to first floor, the kitchen breakfast room is fitted with an excellent range of floor and wall cabinets with integral oven, hob with extractor above, the kitchen leads through to a utility room, boiler house and workshop. The inner hall which leads to two bedrooms with Jack and Jill wet/bathroom. The first floor has a spacious landing, three bedrooms with fitted wardrobes and bathroom.

# **Ground Floor**

Approx. 131.2 sq. metres (1412.5 sq. feet)

Total area: approx. 180.8 sq. metres (1945.9 sq. feet)