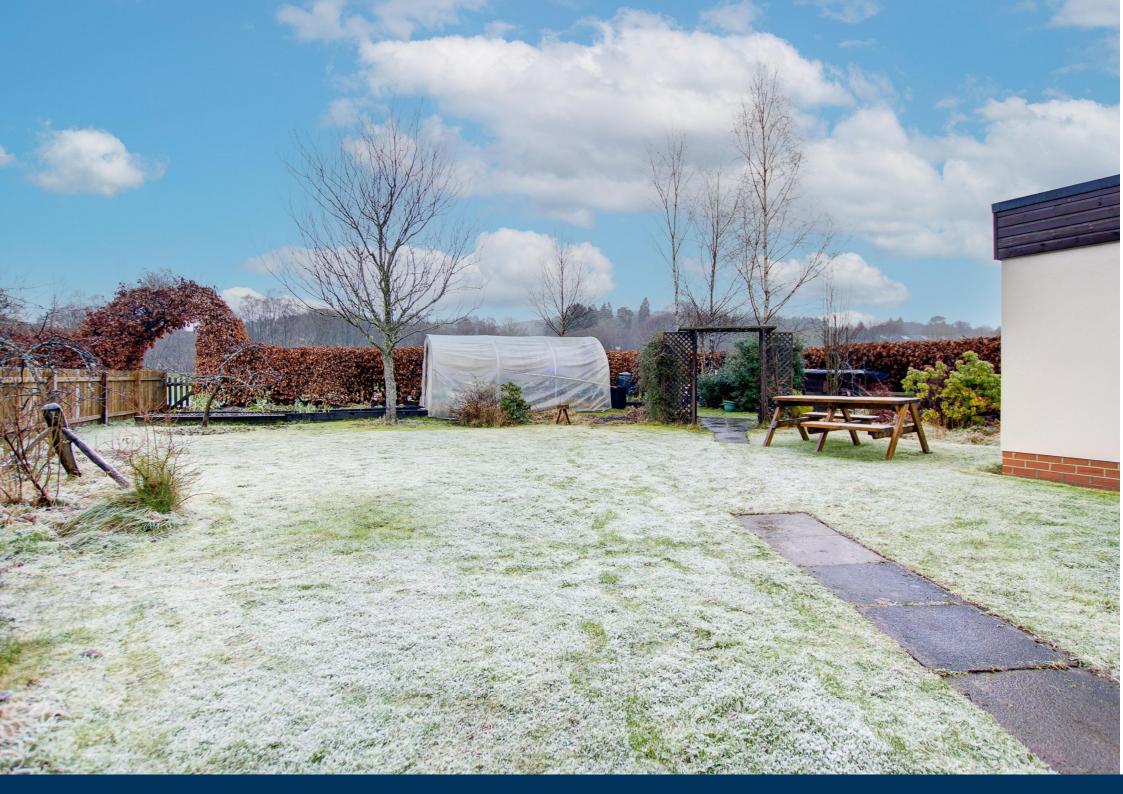

To the rear the garden is mainly laid to lawn with mature planting, polytunnel, vegetable plot, pleasant seating area, stunning open views towards the forest, to the front there is parking for several cars. The property has been skilfully adapted for wheelchair access and use. The vendors have advised that