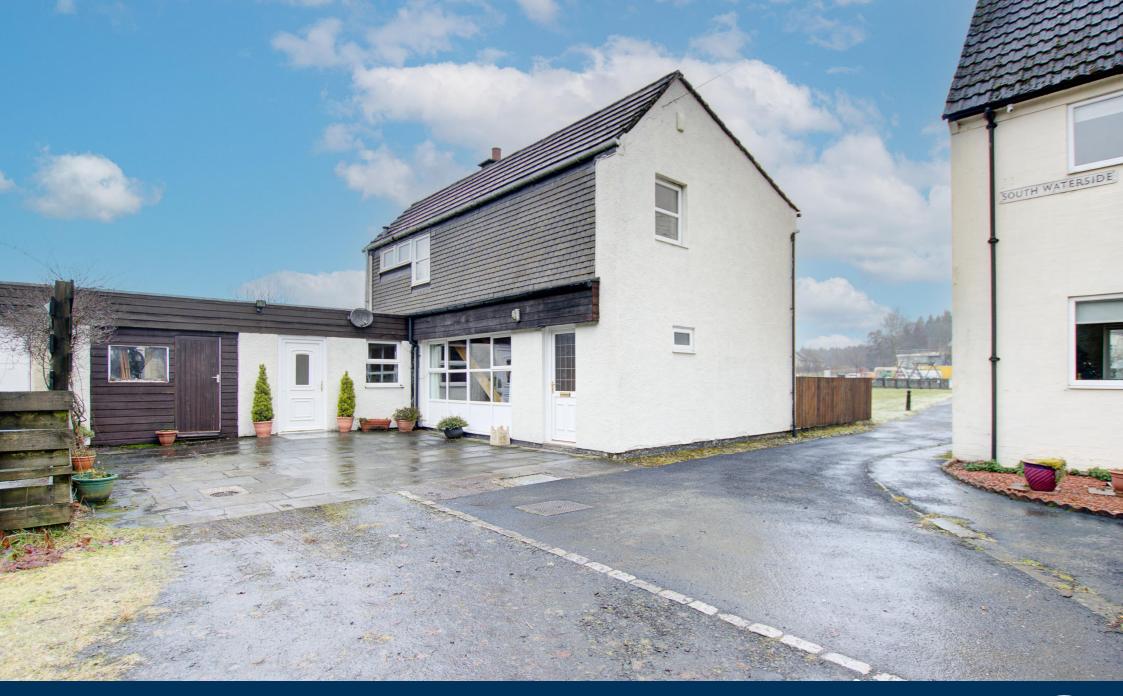

**13 South Waterside** Kielder, Hexham, NE48 1HF

# 13 South Waterside Kielder Hexham NE48 1HF

Unique opportunity to purchase this five bedroom link detached, skilfully extended and adapted wheelchair accessible family home.

- Link detached family home
- Five bedrooms
- Versatile accommodation
- Stunning forest views
- Ample parking
- Garage/workshop
- Village location
- Energy efficiency rating F

#### DESCRIPTION

Unique opportunity to purchase this five bedroom link detached, skilfully extended and adapted wheelchair accessible family home.

Almost every aspect of this much-loved home is fully accessible for a disabled or elderly family members. The property also lends itself for Air B & B or holiday accommodation. The property has oil fired central heating and UPVC double glazing, the ground floor briefly comprises of an entrance hall, cloakroom/WC, lounge/dining room/snug with log burning stove, open staircase leading to first floor, the kitchen breakfast room is fitted with an excellent range of floor and wall cabinets with integral oven, hob with extractor above, the kitchen leads through to a utility room, boiler house and workshop. The inner hall which leads to two bedrooms with Jack and Jill wet/bathroom. The first floor has a spacious landing, three bedrooms with fitted wardrobes and bathroom.

To the rear the garden is mainly laid to lawn with mature planting, polytunnel, vegetable plot, pleasant seating area, stunning open views towards the forest, to the front there is parking for several cars. The property has been skilfully adapted for wheelchair access and use. The vendors have advised that