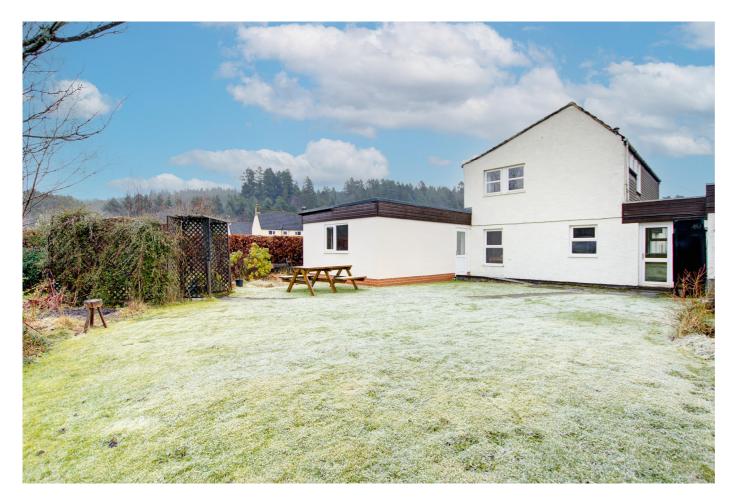

#### DESCRIPTION

Unique opportunity to purchase this five bedroom link detached, skilfully extended and adapted wheelchair accessible family home.

Almost every aspect of this much-loved home is fully accessible for a disabled or elderly family members. The property also lends itself for Air B & B or holiday accommodation. The property has oil fired central heating and UPVC double glazing, the ground floor briefly comprises of an entrance hall, cloakroom/WC, lounge/dining room/snug with log burning stove, open staircase leading to first floor, the kitchen breakfast room is fitted with an excellent range of floor and wall cabinets with integral oven, hob with extractor above, the kitchen leads through to a utility room, boiler house and workshop. The inner hall which leads to two bedrooms with Jack and Jill wet/bathroom. The first floor has a spacious landing, three bedrooms with fitted wardrobes and bathroom.

To the rear the garden is mainly laid to lawn with mature planting, polytunnel, vegetable plot, pleasant seating area, stunning open views towards the forest, to the front there is parking for several cars. The property has been skilfully adapted for wheelchair access and use. The vendors have advised that