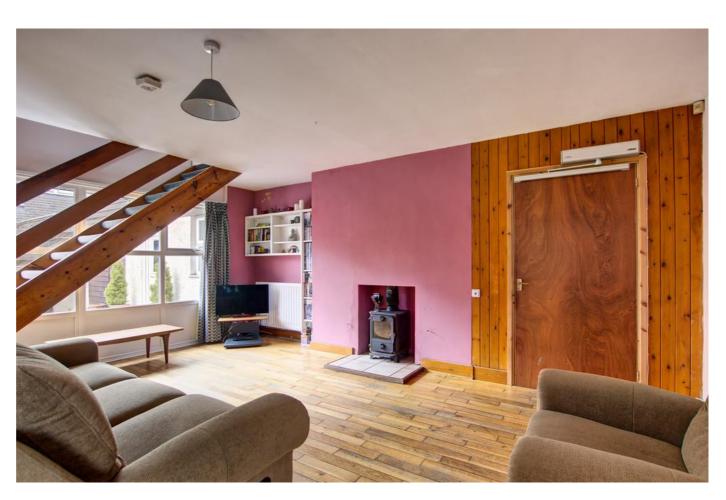

#### DESCRIPTION

Unique opportunity to purchase this five bedroom link detached, skilfully extended and adapted wheelchair accessible family home.

Almost every aspect of this much-loved home is fully accessible for a disabled or elderly family members. The property also lends itself for Air B & B or holiday accommodation. The property has oil fired central heating and UPVC double glazing, the ground floor briefly comprises of an entrance hall, cloakroom/WC, lounge/dining room/snug with log burning stove, open staircase leading to first floor, the kitchen breakfast room is fitted with an excellent range of floor and wall cabinets with integral oven, hob with extractor above, the kitchen leads through to a utility room, boiler house and workshop. The inner hall which leads to two bedrooms with Jack and Jill wet/bathroom. The first floor has a spacious landing, three bedrooms with fitted wardrobes and bathroom.