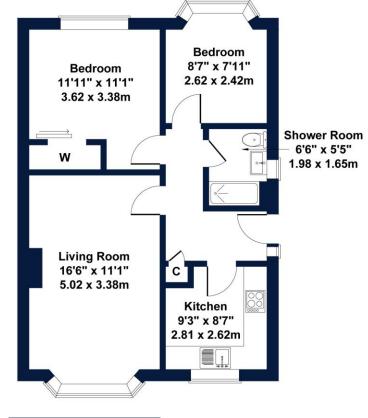

## 26 Cleveland Drive, DL7 8RU

**Approximate Gross Internal Area** 764 sq ft - 71 sq m

Garage

18'1" x 9'10"

5.50 x 3.00m

IMPORTANT NOTE: Consumer Protection from Unfair Trading Regulations 2008 and the Business Protection from Misleading Marketing Regulations 2008: We endeavour to make our sales particulars accurate and reliable. They should be considered as general guidanceonly and do not constitute allor any part of the contract. None of these rices, fittings and equipment have been tested. Measurements, where given, are approximate and for descriptive purposes only. Boundaries cannot be guaranteed and must be checked by solicitors prior to exchange of contracts. Prospective buyes and their advisers should satisfy themselves as to the facts, and before arranging an inspection, availability. Further information on points of particular importance can be provided. No person in the employment of YoungsRPS (NE) Ltd has any authority to make or give any representation or warranty whatever in relation to this property.

This delightful bungal owis located on Cleveland Drive on the sought after south side of Northallerton. The property is accessed via a UPVC door into generous entrance hallways with doors to all rooms and loft space with pull downladder. The kitchen has been replaced in recent years and comprises oak coloured wall and floor units, laminate worktops, stainless steel sink and drainer and window to the front. There is an integrated electric oven, electric hob with extractor over, space for a tall fridge freezer and plumbing for a washing machine. The living room is spacious and enjoys a bay window to the front, oak fireplace with stone hearth and neutral décor. The two bedrooms are located to the rear of the bungalow, one of which is currently being used as a separate dining room. The main bedroom is generously proportioned and boasts a bank of wardrobes with sliding doors a lovely views over the rear garden.

The shower room is modern and comprises a walk in double shower, WC, wash hand basin with vanity unit below and chrome towel radiator. Externally there is a long block paved driveway providing of street parking for several vehicles and leading to a detached, oversized single garage with electric doors, power and light. Additionally, to the rear of the garage are useful floor units and space for a tumble drier.