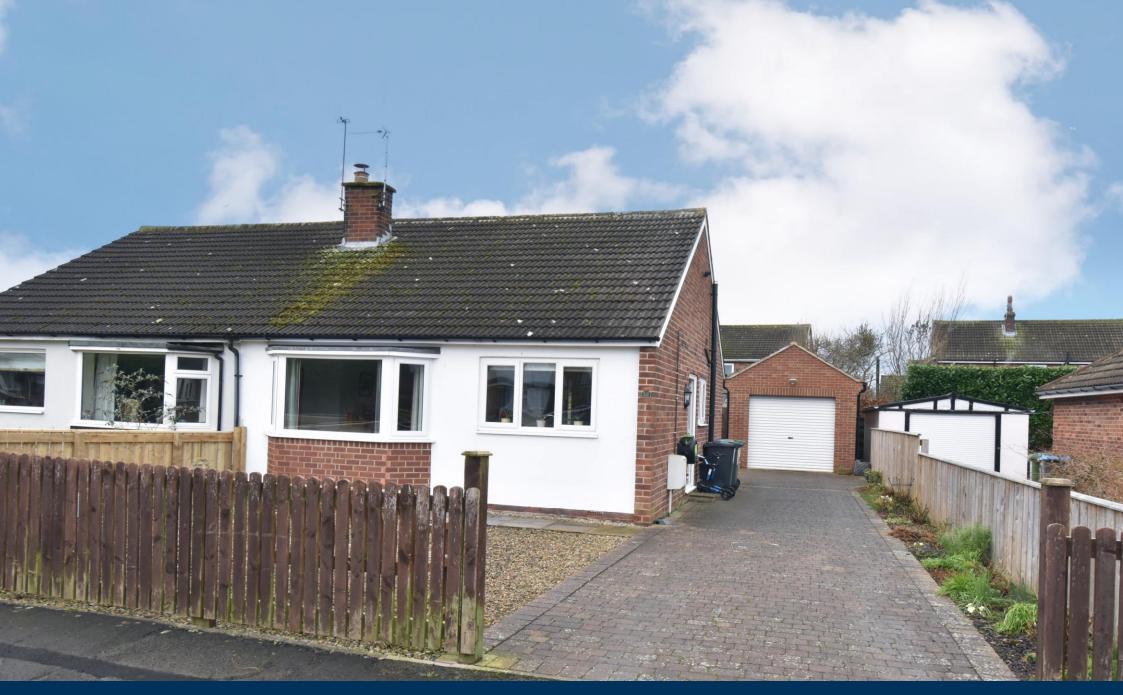

## 26 Cleveland Drive Northallerton DL7 8RU

Guide Price: £220,000

An immaculately presented two bedroom bungalow situated in a sought after location within a short walk of Northallerton town centre. The property comprises living/dining room, kitchen and modern shower room. Externally there are gardens to the front and rear, off street parking and a detached oversized single garage. Viewing recommended.

This delightful bungal owis located on Cleveland Drive on the sought after south side of Northallerton. The property is accessed via a UPVC door into generous entrance hallways with doors to all rooms and loft space with pull downladder. The kitchen has been replaced in recent years and comprises oak coloured wall and floor units, laminate worktops, stainless steel sink and drainer and window to the front. There is an integrated electric oven, electric hob with extractor over, space for a tall fridge freezer and plumbing for a washing machine. The living room is spacious and enjoys a bay window to the front, oak fireplace with stone hearth and neutral décor. The two bedrooms are located to the rear of the bungalow, one of which is currently being used as a separate dining room. The main bedroom is generously proportioned and boasts a bank of wardrobes with sliding doors a lovely views over the rear garden.

The shower room is modern and comprises a walk in double shower, WC, wash hand basin with vanity unit below and chrome towel radiator. Externally there is a long block paved driveway providing of street parking for several vehicles and leading to a detached, oversized single garage with electric doors, power and light. Additionally, to the rear of the garage are useful floor units and space for a tumble drier.

The rear garden is laid mainly to lawn, enclosed in timber fencing with mature shrub borders and a paved patio area. A path leads

to a pedestrian door into the garage.

The front garden is low maintenance and laid to decorative gravel, enclosed in a low timber fence.