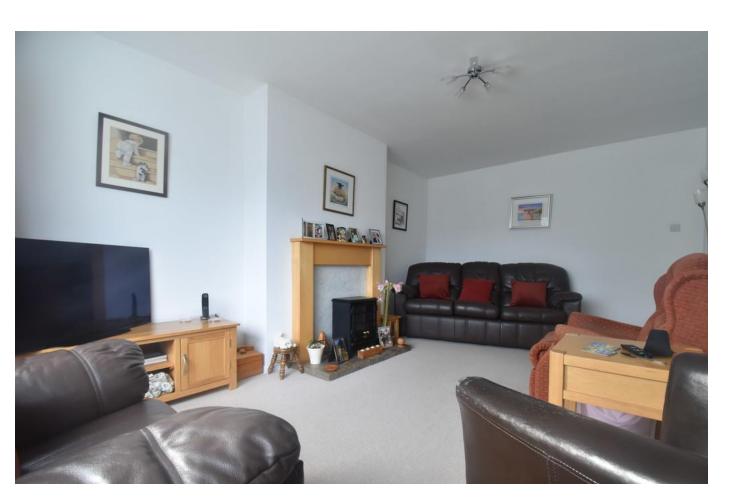

This delightful bungal owis located on Cleveland Drive on the sought after south side of Northallerton. The property is accessed via a UPVC door into generous entrance hallways with doors to all rooms and loft space with pull downladder. The kitchen has been replaced in recent years and comprises oak coloured wall and floor units, laminate worktops, stainless steel sink and drainer and window to the front. There is an integrated electric oven, electric hob with extractor over, space for a tall fridge freezer and plumbing for a washing machine. The living room is spacious and enjoys a bay window to the front, oak fireplace with stone hearth and neutral décor. The two bedrooms are located to the rear of the bungalow, one of which is currently being used as a separate dining room. The main bedroom is generously proportioned and boasts a bank of wardrobes with sliding doors a lovely views over the rear garden.