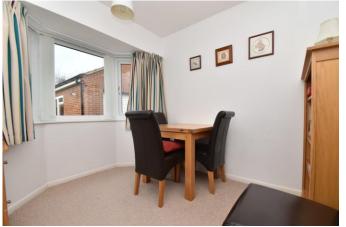

This delightful bungal owis located on Cleveland Drive on the sought after south side of Northallerton. The property is accessed via a UPVC door into generous entrance hallways with doors to all rooms and loft space with pull downladder. The kitchen has been replaced in recent years and comprises oak coloured wall and floor units, laminate worktops, stainless steel sink and drainer and window to the front. There is an integrated electric oven, electric hob with extractor over, space for a tall fridge freezer and plumbing for a washing machine. The living room is spacious and enjoys a bay window to the front, oak fireplace with stone hearth and neutral décor. The two bedrooms are located to the rear of the bungalow, one of which is currently being used as a separate dining room. The main bedroom is generously proportioned and boasts a bank of wardrobes with sliding doors a lovely views over the rear garden.