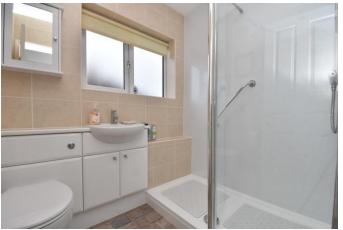

The shower room is modern and comprises a walk in double shower, WC, wash hand basin with vanity unit below and chrome towel radiator. Externally there is a long block paved driveway providing of street parking for several vehicles and leading to a detached, oversized single garage with electric doors, power and light. Additionally, to the rear of the garage are useful floor units and space for a tumble drier.