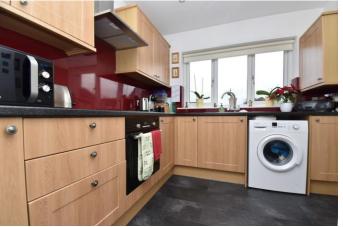

This delightful bungal owis located on Cleveland Drive on the sought after south side of Northallerton. The property is accessed via a UPVC door into generous entrance hallways with doors to all rooms and loft space with pull downladder. The kitchen has been replaced in recent years and comprises oak coloured wall and floor units, laminate worktops, stainless steel sink and drainer and window to the front. There is an integrated electric oven, electric hob with extractor over, space for a tall fridge freezer and plumbing for a washing machine. The living room is spacious and enjoys a bay window to the front, oak fireplace with stone hearth and neutral décor. The two bedrooms are located to the rear of the bungalow, one of which is currently being used as a separate dining room. The main bedroom is generously proportioned and boasts a bank of wardrobes with sliding doors a lovely views over the rear garden.