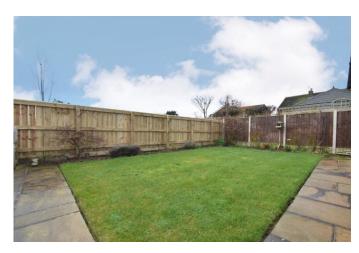

The rear garden is laid mainly to lawn, enclosed in timber fencing with mature shrub borders and a paved patio area. A path leads

to a pedestrian door into the garage.

The front garden is low maintenance and laid to decorative gravel, enclosed in a low timber fence.