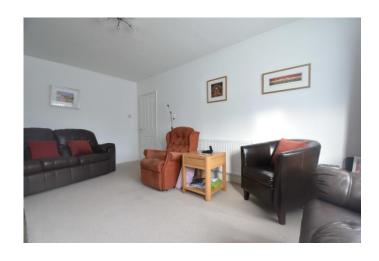

This delightful bungal owis located on Cleveland Drive on the sought after south side of Northallerton. The property is accessed via a UPVC door into generous entrance hallways with doors to all rooms and loft space with pull downladder. The kitchen has been replaced in recent years and comprises oak coloured wall and floor units, laminate worktops, stainless steel sink and drainer and window to the front. There is an integrated electric oven, electric hob with extractor over, space for a tall fridge freezer and plumbing for a washing machine. The living room is spacious and enjoys a bay window to the front, oak fireplace with stone hearth and neutral décor. The two bedrooms are located to the rear of the bungalow, one of which is currently being used as a separate dining room. The main bedroom is generously proportioned and boasts a bank of wardrobes with sliding doors a lovely views over the rear garden.