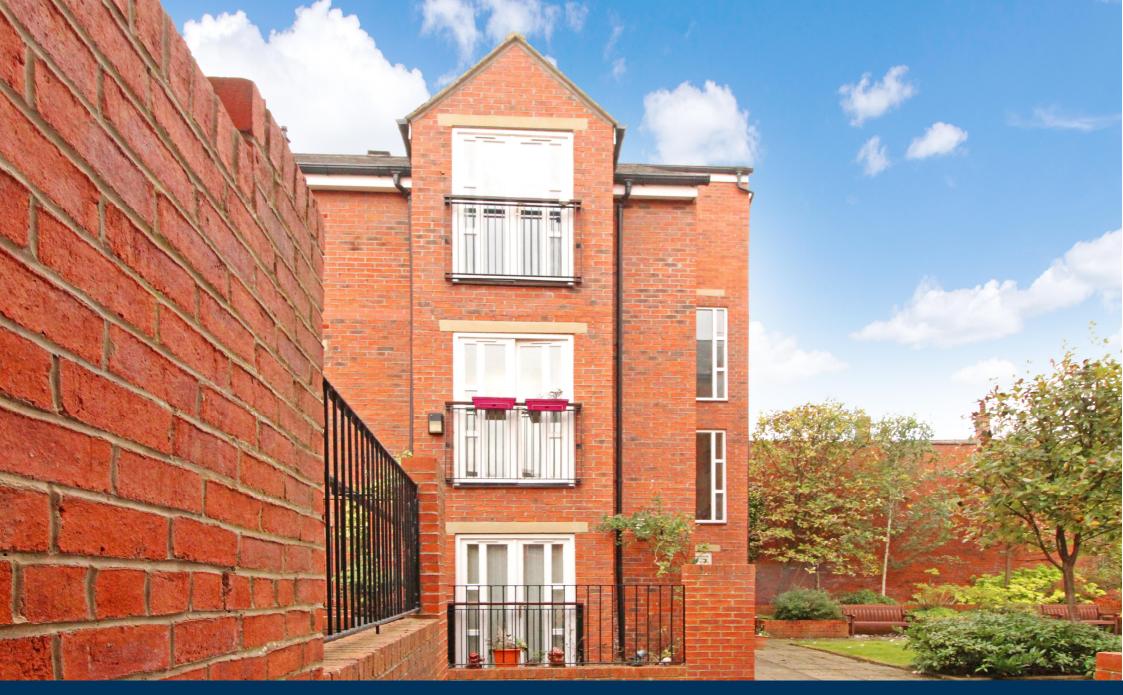

**10 Stainthorpe Court**Hexham, Northumberland, NE46 1WY

# 10 Stainthorpe Court Battle Hill Hexham Northumberland NE46 1WY

Two bedroom first floor apartment within the popular Stainthorpe Court development in central Hexham.

- First floor apartment
- Centrally located
- Two bedrooms
- Well presented
- Juliette balcony
- Communal garden
- Parking
- Energy efficiency rating C

# **DESCRIPTION**

Two bedroom first floor apartment within the popular Stainthorpe Court development in central Hexham. The accommodation comprises of entrance hall, lounge with feature fireplace, Juliette balcony, kitchen with a range of wall and base units, electric oven, gas hob, extractor fan, dishwasher, washing machine, fridge and freezer. There are two bedrooms, the master benefitting from ensuite with walk in shower and a bathroom with bath, shower head attachment, wash hand basin set in a vanity unity and WC.

Externally there are communal gardens and a parking space. The location is ideally placed and within walking distance of local amenities and transport links.