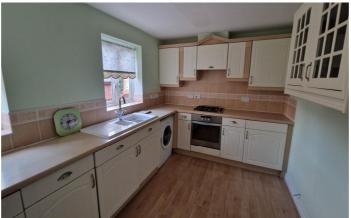

# **DESCRIPTION**

Two bedroom first floor apartment within the popular Stainthorpe Court development in central Hexham. The accommodation comprises of entrance hall, lounge with feature fireplace, Juliette balcony, kitchen with a range of wall and base units, electric oven, gas hob, extractor fan, dishwasher, washing machine, fridge and freezer. There are two bedrooms, the master benefitting from ensuite with walk in shower and a bathroom with bath, shower head attachment, wash hand basin set in a vanity unity and WC.