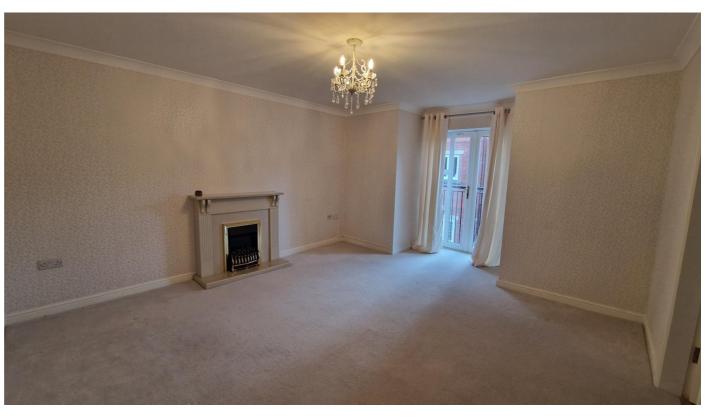

# **DESCRIPTION**

Two bedroom first floor apartment within the popular Stainthorpe Court development in central Hexham. The accommodation comprises of entrance hall, lounge with feature fireplace, Juliette balcony, kitchen with a range of wall and base units, electric oven, gas hob, extractor fan, dishwasher, washing machine, fridge and freezer. There are two bedrooms, the master benefitting from ensuite with walk in shower and a bathroom with bath, shower head attachment, wash hand basin set in a vanity unity and WC.