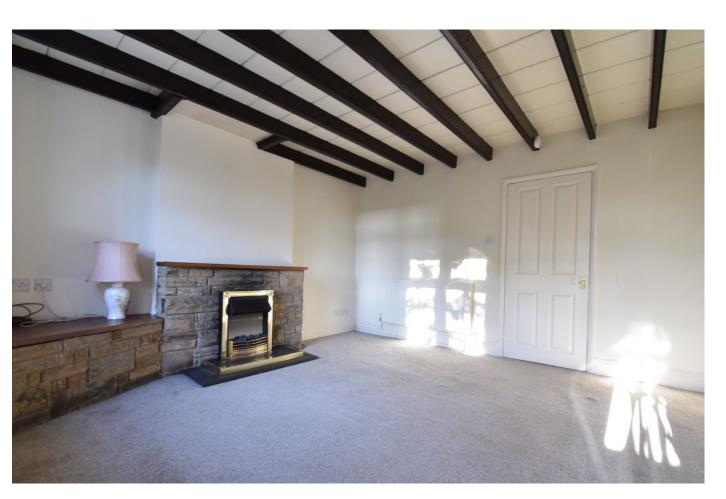

- Characterful Cottage
- Located in sought after village of East Harlsey
- Two bedrooms
- Large gardens
- Detached single garage

Northallerton 01609 773004

This characterful cottage is accessed by a UPVC door into entrance hallway with carpeted flooring, window to front and door into the first of two reception rooms. The living room has a stone fireplace, beamed ceilings and electric fire. A door leads into the dining room with window to side, stairs to the first floor and door to the kitchen diner. The kitchen diner comprises white wall and floor units, laminate worktops, tiled splashback and stainless steel sink and drainer. There is space for a washing machine, electric cooker, dishwasher, tall fridge freezer and ample room for a breakfast table and chairs. The oil central heating boiler is also located in this room. A UPVC door accesses the rear garden.