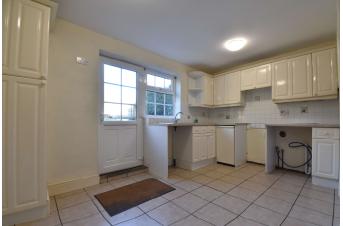

- Characterful Cottage
- Located in sought after village of East Harlsey
- Two bedrooms
- Large gardens
- Detached single garage

Northallerton 01609 773004

This characterful cottage is accessed by a UPVC door into entrance hallway with carpeted flooring, window to front and door into the first of two reception rooms. The living room has a stone fireplace, beamed ceilings and electric fire. A door leads into the dining room with window to side, stairs to the first floor and door to the kitchen diner. The kitchen diner comprises white wall and floor units, laminate worktops, tiled splashback and stainless steel sink and drainer. There is space for a washing machine, electric cooker, dishwasher, tall fridge freezer and ample room for a breakfast table and chairs. The oil central heating boiler is also located in this room. A UPVC door accesses the rear garden.