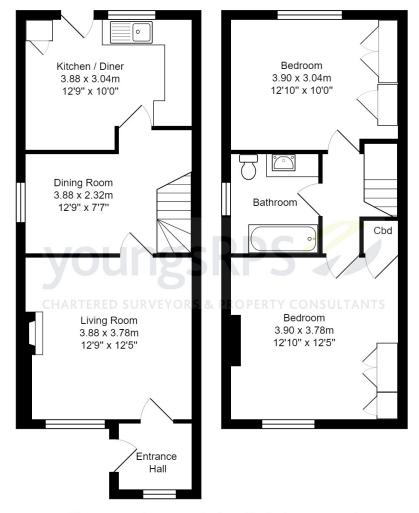

- Characterful Cottage
- Located in sought after village of East Harlsey
- Two bedrooms
- Large gardens
- Detached single garage

Northallerton 01609 773004

This characterful cottage is accessed by a UPVC door into entrance hallway with carpeted flooring, window to front and door into the first of two reception rooms. The living room has a stone fireplace, beamed ceilings and electric fire. A door leads into the dining room with window to side, stairs to the first floor and door to the kitchen diner. The kitchen diner comprises white wall and floor units, laminate worktops, tiled splashback and stainless steel sink and drainer. There is space for a washing machine, electric cooker, dishwasher, tall fridge freezer and ample room for a breakfast table and chairs. The oil central heating boiler is also located in this room. A UPVC door accesses the rear garden.

To the first floor there are two generously proportioned double bedrooms, both with fitted wardrobes and neutral decoration. The house bathroom comprises bath with shower over, WC and wash hand basin with storage cupboards below.

All measurements are approximate and for display purposes only.

IMPORTANT NOTE: Consumer Protection from Unfair Trading Regulations 2008 and the Business Protection from Misleading Marketing Regulations 2008: We endeavour to make our sales particulars accurate and reliable. They should be considered as general guidance only and do not constitute all or any part of the contract. None of the services, fittings and equipment have been tested. Measurements, where given, are approximate and for descriptive purposes only. Boundaries cannot be guaranteed and must be checked by solicitors prior to exchange of contracts. Prospective buyers and their advisers should satisfy themselves as to the facts, and before arranging an inspection, availability. Further information on points of particular importance can be provided. No person in the employment of YoungsRPS (NE) Ltd has any authority to make or give any representation or warranty whatever in relation to this property.