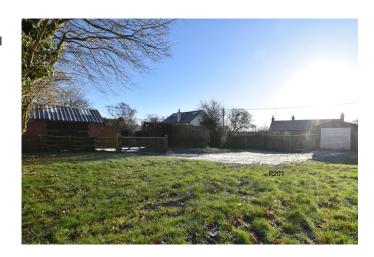

The front garden comprises mature trees and shrubs, enclosed in iron and stone wall fencing. A stone path leading to the front door and down the side of the property.

The rear garden is large and currently sectioned into two areas. There is a sizable patio area, accessed off the kitchen diner, timber shed and steps leading up to a raised lawn area with shrub borders and oil tank. A timber gate leads into the rear section of the garden which is laid mainly to lawn, enclosed in timber fencing. The rear garden is accessed via a road to the right of the property and gives access to a detached, timber single garage with electric power and light.