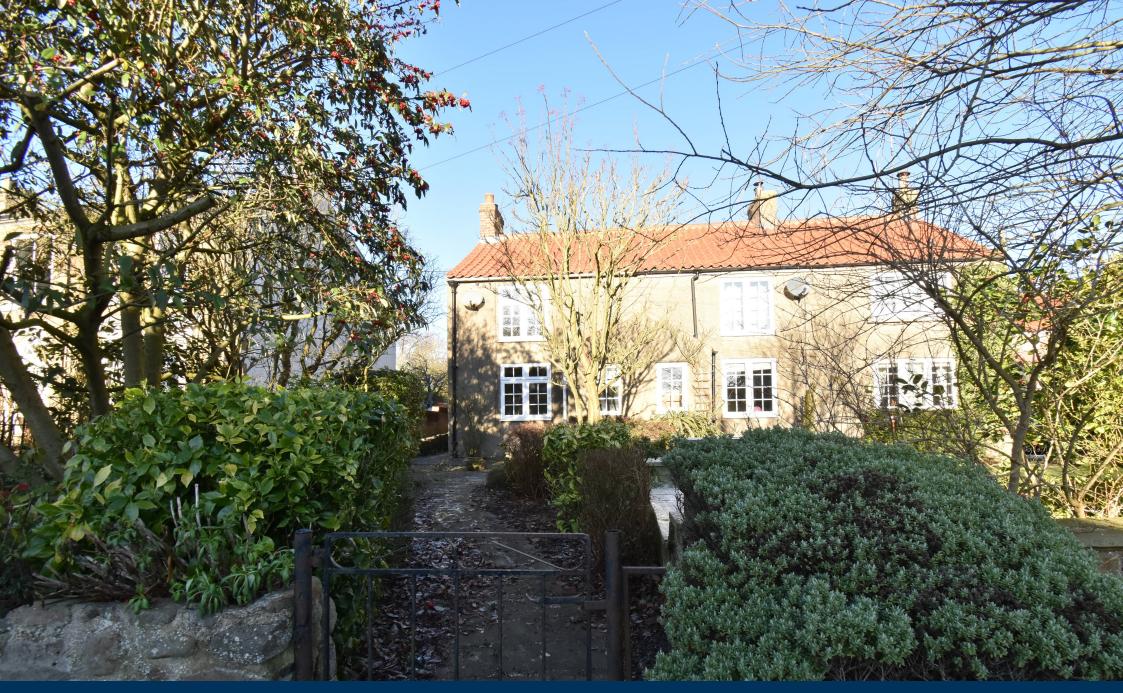

**2 Carlton Cottages**East Harlsey, Northallerton, DL6 2DD

## Carlton Cottages 2 Carlton Cottages East Harlsey Northallerton DL6 2DD

Guide Price: £225,000

A beautiful, characterful cottage located in the sought after village of East Harlsey. The property briefly comprises a living room, dining room, kitchen diner, two bedrooms and a bathroom. Externally there is a large rear garden and detached single garage. A wonderful opportunity to purchase an idyllic cottage in the countryside.

The front garden comprises mature trees and shrubs, enclosed in iron and stone wall fencing. A stone path leading to the front door and down the side of the property.

The rear garden is large and currently sectioned into two areas. There is a sizable patio area, accessed off the kitchen diner, timber shed and steps leading up to a raised lawn area with shrub borders and oil tank. A timber gate leads into the rear section of the garden which is laid mainly to lawn, enclosed in timber fencing. The rear garden is accessed via a road to the right of the property and gives access to a detached, timber single garage with electric power and light.

There is potential to extend this property, subject to relevant planning permissions.

**LOCATION** East Harlsey is a small, picturesque and vibrant village situated close to the North York Moors, Yorkshire Dales, the Hambleton Hills and the Vale of York. The village is 7 miles from the market town of Northallerton and boasts a church, village hall and cricket club.