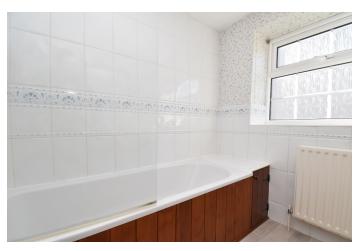

To the first floor there are two generously proportioned double bedrooms, both with fitted wardrobes and neutral decoration. The house bathroom comprises bath with shower over, WC and wash hand basin with storage cupboards below.