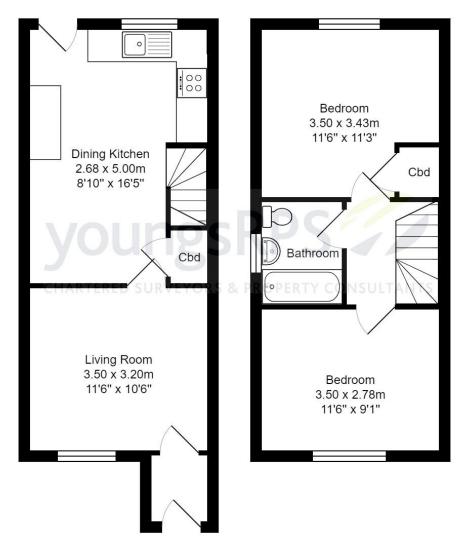

- Spacious Semi Detached House
- Two Double Bedrooms
- Open plan kitchen diner
- Gardens to front & rear
- Off street parking and detached single garage

Northallerton 01609 773004

The property is accessed via a UPVC door into entrance hallway with door into living room with neutral decor and carpets and window to the front. A door leads through to a spacious kitchen diner with light coloured wall and floor units, laminate worktops, tiled splashbacks and stainless steel sink and drainer. There is space for an electric cooker, dishwasher and plumbing for a washing machine. A UPVC door allows access to the garden. Stairs up from the dining room leads to a landing providing access to all upstairs rooms. There are two double bedrooms, one benefiting from a fitted cupboard. The house bathroom comprises panel bath with shower over, pedestal wash hand basin and WC.