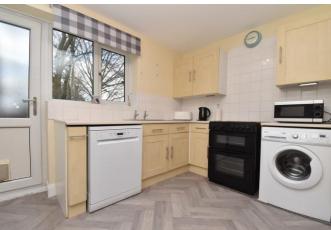

- Spacious Semi Detached House
- Two Double Bedrooms
- Open plan kitchen diner
- Gardens to front & rear
- Off street parking and detached single garage

Northallerton 01609 773004

The property is accessed via a UPVC door into entrance hallway with door into living room with neutral decor and carpets and window to the front. A door leads through to a spacious kitchen diner with light coloured wall and floor units, laminate worktops, tiled splashbacks and stainless steel sink and drainer. There is space for an electric cooker, dishwasher and plumbing for a washing machine. A UPVC door allows access to the garden. Stairs up from the dining room leads to a landing providing access to all upstairs rooms. There are two double bedrooms, one benefiting from a fitted cupboard. The house bathroom comprises panel bath with shower over, pedestal wash hand basin and WC.