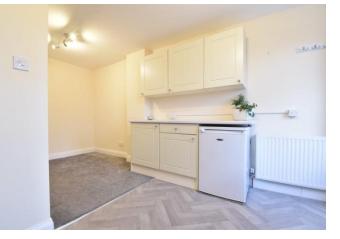

- Spacious Semi Detached House
- Two Double Bedrooms
- Open plan kitchen diner
- Gardens to front & rear
- Off street parking and detached single garage

Northallerton 01609 773004

The property is accessed via a UPVC door into entrance hallway with door into living room with neutral decor and carpets and window to the front. A door leads through to a spacious kitchen diner with light coloured wall and floor units, laminate worktops, tiled splashbacks and stainless steel sink and drainer. There is space for an electric cooker, dishwasher and plumbing for a washing machine. A UPVC door allows access to the garden. Stairs up from the dining room leads to a landing providing access to all upstairs rooms. There are two double bedrooms, one benefiting from a fitted cupboard. The house bathroom comprises panel bath with shower over, pedestal wash hand basin and WC.