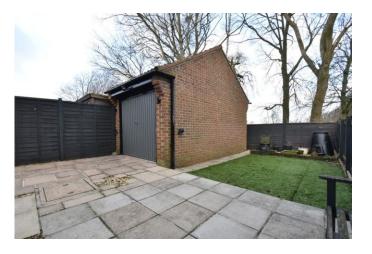

Externally, the rear garden is low maintenance with paved patio area, decorative gravel, artificial grass and enclosed in timber fencing. There is a long driveway, affording off-street parking for several vehicles and leading to a detached single garage with electric power and light.