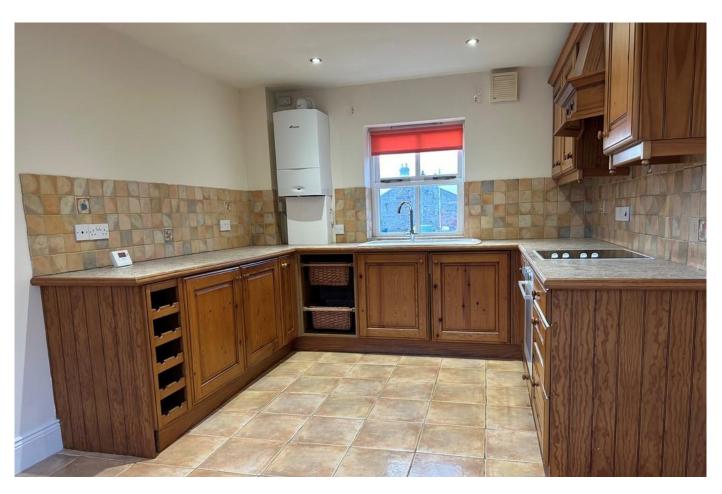

## **DESCRIPTION**

The ground floor has two well-proportioned reception rooms either side of the entrance hall. The living room has a double glazed window to the front, laminate flooring, and a storage cupboard under the stairs. The kitchen diner has tiled flooring and benefits from a dual aspect with double glazed windows to both the front and rear. The fitted kitchen has wall and base cabinets, laminate work surface with a ceramic sink and mixer tap, integrated oven, hob with extractor, washer dryer, fridge and freezer.