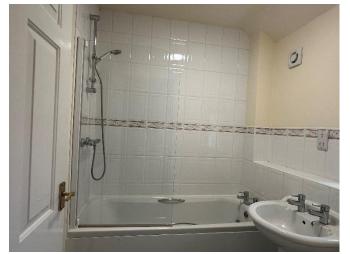

The main bedroom is a welcoming and spacious double bedroom with an oversized fitted wardrobes and double glazed window to the front. The second bedroom is still a spacious double bedroom with a double glazed window to the front. The family bathroom has a vinyl floor and partially tiled walls with a three piece white bathroom suite comprising; a bath with shower over, wash hand basin and a WC.