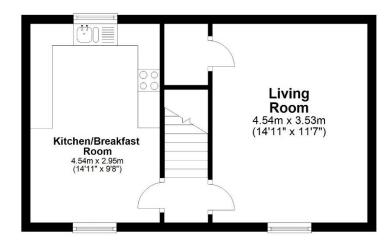

## **DESCRIPTION**

The ground floor has two well-proportioned reception rooms either side of the entrance hall. The living room has a double glazed window to the front, laminate flooring, and a storage cupboard under the stairs. The kitchen diner has tiled flooring and benefits from a dual aspect with double glazed windows to both the front and rear. The fitted kitchen has wall and base cabinets, laminate work surface with a ceramic sink and mixer tap, integrated oven, hob with extractor, washer dryer, fridge and freezer.

Externally, the property has a low maintenance block paved driveway to the front, that provides private parking for 2 vehicles.

## FREE MARKET APPRAISAL

We would be pleased to provide professional, unbiased advice on the current value and marketing of your existing home.

**Ground Floor** 

Approx. 34.9 sq. metres (375.2 sq. feet)