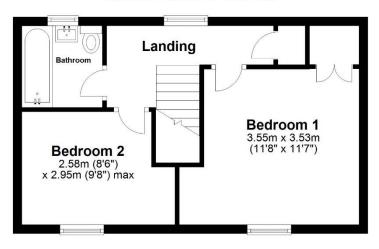

The main bedroom is a welcoming and spacious double bedroom with an oversized fitted wardrobes and double glazed window to the front. The second bedroom is still a spacious double bedroom with a double glazed window to the front. The family bathroom has a vinyl floor and partially tiled walls with a three piece white bathroom suite comprising; a bath with shower over, wash hand basin and a WC.

# **First Floor**

Approx. 34.9 sq. metres (375.2 sq. feet)

Total area: approx. 69.7 sq. metres (750.3 sq. feet)

Area includes Outbuildings Plan produced using PlanUp.