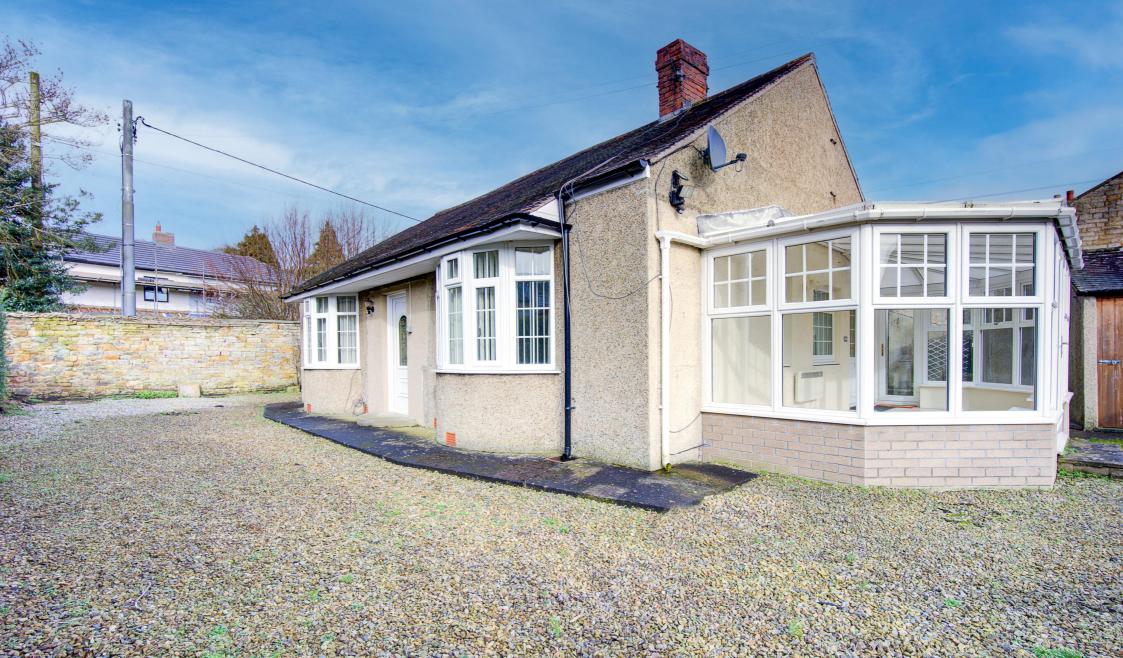

# Truro Belmont Haydon Bridge Hexham NE47 6HF

Offered for sale with no forward chain and situated in a quiet location, close to the centre of Haydon Bridge. This two bedroom detached bungalow must be viewed to be appreciated.

#### DESCRIPTION

Offered for sale with no forward chain and situated in a quiet location, close to the centre of Haydon Bridge. This two bedroom detached bungalow must be viewed to be appreciated.

The accommodation is light bright and spacious benefiting from double glazing and electric storage heaters. Briefly comprises of reception hall, lounge with attractive fire surround with tiled inset housing an electric fire, wall light point, bay window to front, side window. The dining kitchen is fitted with a good range of floor and wall cabinets with contrasting work surfaces and splash back ceramic tiling to walls, electric hob with extractor above, eye level oven, stainless steel sink unit with mixer tap over, space for fridge, plumbing for washing machine, three windows. A Conservatory overlooks the garden with ceramic tiled floor, storage heater, master bedroom with bay window to the front elevation, sliding door fitted wardrobes, the second bedroom being a double with two windows, there is also a shower/wet room, with wall mounted hand basin, low level WC, shower boarding to walls, frosted glass window.

Externally there is driveway parking for several cars leading to a single garage/workshop and gardens which are currently laid with gravel for low maintenance.