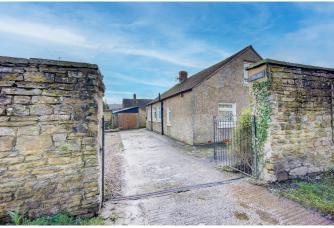

Externally there is driveway parking for several cars leading to a single garage/workshop and gardens which are currently laid with gravel for low maintenance.