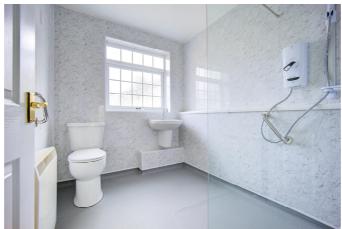

#### DESCRIPTION

Offered for sale with no forward chain and situated in a quiet location, close to the centre of Haydon Bridge. This two bedroom detached bungalow must be viewed to be appreciated.

The accommodation is light bright and spacious benefiting from double glazing and electric storage heaters. Briefly comprises of reception hall, lounge with attractive fire surround with tiled inset housing an electric fire, wall light point, bay window to front, side window. The dining kitchen is fitted with a good range of floor and wall cabinets with contrasting work surfaces and splash back ceramic tiling to walls, electric hob with extractor above, eye level oven, stainless steel sink unit with mixer tap over, space for fridge, plumbing for washing machine, three windows. A Conservatory overlooks the garden with ceramic tiled floor, storage heater, master bedroom with bay window to the front elevation, sliding door fitted wardrobes, the second bedroom being a double with two windows, there is also a shower/wet room, with wall mounted hand basin, low level WC, shower boarding to walls, frosted glass window.