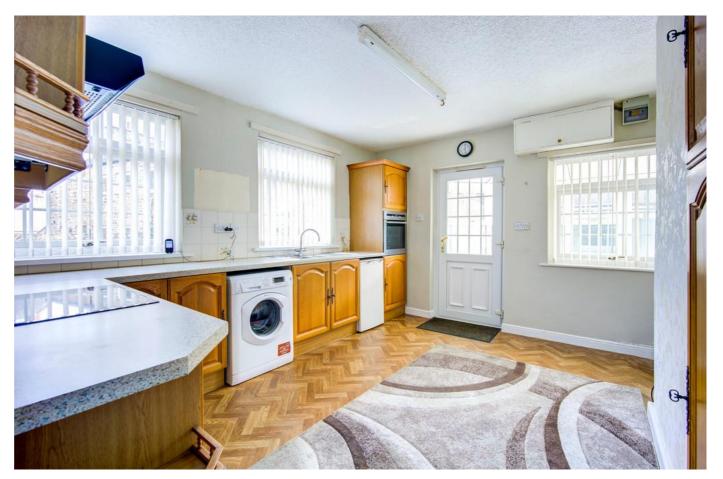

#### DESCRIPTION

Offered for sale with no forward chain and situated in a quiet location, close to the centre of Haydon Bridge. This two bedroom detached bungalow must be viewed to be appreciated.

The accommodation is light bright and spacious benefiting from double glazing and electric storage heaters. Briefly comprises of reception hall, lounge with attractive fire surround with tiled inset housing an electric fire, wall light point, bay window to front, side window. The dining kitchen is fitted with a good range of floor and wall cabinets with contrasting work surfaces and splash back ceramic tiling to walls, electric hob with extractor above, eye level oven, stainless steel sink unit with mixer tap over, space for fridge, plumbing for washing machine, three windows. A Conservatory overlooks the garden with ceramic tiled floor, storage heater, master bedroom with bay window to the front elevation, sliding door fitted wardrobes, the second bedroom being a double with two windows, there is also a shower/wet room, with wall mounted hand basin, low level WC, shower boarding to walls, frosted glass window.