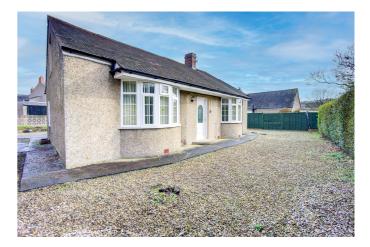

# Truro Belmont Haydon Bridge Hexham NE47 6HF

Offered for sale with no forward chain and situated in a quiet location, close to the centre of Haydon Bridge. This two bedroom detached bungalow must be viewed to be appreciated.

#### DESCRIPTION

Offered for sale with no forward chain and situated in a quiet location, close to the centre of Haydon Bridge. This two bedroom detached bungalow must be viewed to be appreciated.

The accommodation is light bright and spacious benefiting from double glazing and electric storage heaters. Briefly comprises of reception hall, lounge with attractive fire surround with tiled inset housing an electric fire, wall light point, bay window to front, side window. The dining kitchen is fitted with a good range of floor and wall cabinets with contrasting work surfaces and splash back ceramic tiling to walls, electric hob with extractor above, eye level oven, stainless steel sink unit with mixer tap over, space for fridge, plumbing for washing machine, three windows. A Conservatory overlooks the garden with ceramic tiled floor, storage heater, master bedroom with bay window to the front elevation, sliding door fitted wardrobes, the second bedroom being a double with two windows, there is also a shower/wet room, with wall mounted hand basin, low level WC, shower boarding to walls, frosted glass window.

Externally there is driveway parking for several cars leading to a single garage/workshop and gardens which are currently laid with gravel for low maintenance.