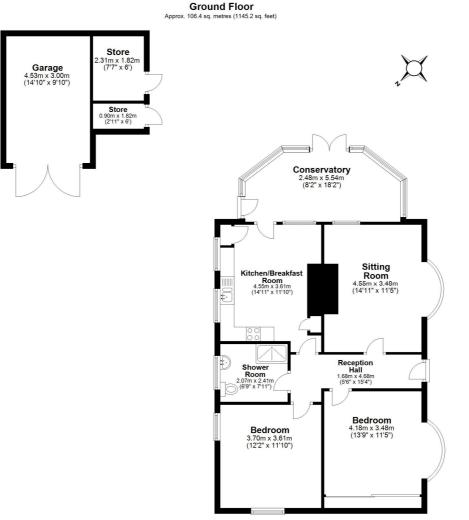

#### DESCRIPTION

Offered for sale with no forward chain and situated in a quiet location, close to the centre of Haydon Bridge. This two bedroom detached bungalow must be viewed to be appreciated.

The accommodation is light bright and spacious benefiting from double glazing and electric storage heaters. Briefly comprises of reception hall, lounge with attractive fire surround with tiled inset housing an electric fire, wall light point, bay window to front, side window. The dining kitchen is fitted with a good range of floor and wall cabinets with contrasting work surfaces and splash back ceramic tiling to walls, electric hob with extractor above, eye level oven, stainless steel sink unit with mixer tap over, space for fridge, plumbing for washing machine, three windows. A Conservatory overlooks the garden with ceramic tiled floor, storage heater, master bedroom with bay window to the front elevation, sliding door fitted wardrobes, the second bedroom being a double with two windows, there is also a shower/wet room, with wall mounted hand basin, low level WC, shower boarding to walls, frosted glass window.

#### FREE MARKET APPRAISAL

We would be pleased to provide professional, unbiased advice on the current value and marketing of your existing home.

Total area: approx. 106.4 sq. metres (1145.2 sq. feet)

Plan produced using PlanUp.
Truro, Belmont, Haltwhistle