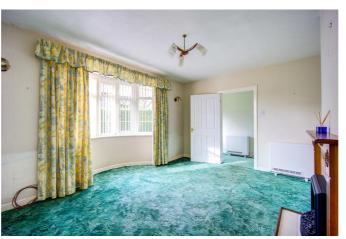

#### DESCRIPTION

Offered for sale with no forward chain and situated in a quiet location, close to the centre of Haydon Bridge. This two bedroom detached bungalow must be viewed to be appreciated.

The accommodation is light bright and spacious benefiting from double glazing and electric storage heaters. Briefly comprises of reception hall, lounge with attractive fire surround with tiled inset housing an electric fire, wall light point, bay window to front, side window. The dining kitchen is fitted with a good range of floor and wall cabinets with contrasting work surfaces and splash back ceramic tiling to walls, electric hob with extractor above, eye level oven, stainless steel sink unit with mixer tap over, space for fridge, plumbing for washing machine, three windows. A Conservatory overlooks the garden with ceramic tiled floor, storage heater, master bedroom with bay window to the front elevation, sliding door fitted wardrobes, the second bedroom being a double with two windows, there is also a shower/wet room, with wall mounted hand basin, low level WC, shower boarding to walls, frosted glass window.