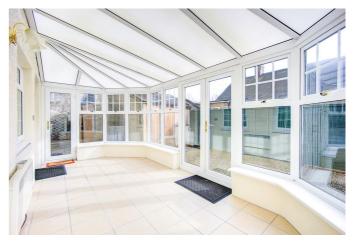

#### DESCRIPTION

Offered for sale with no forward chain and situated in a quiet location, close to the centre of Haydon Bridge. This two bedroom detached bungalow must be viewed to be appreciated.

The accommodation is light bright and spacious benefiting from double glazing and electric storage heaters. Briefly comprises of reception hall, lounge with attractive fire surround with tiled inset housing an electric fire, wall light point, bay window to front, side window. The dining kitchen is fitted with a good range of floor and wall cabinets with contrasting work surfaces and splash back ceramic tiling to walls, electric hob with extractor above, eye level oven, stainless steel sink unit with mixer tap over, space for fridge, plumbing for washing machine, three windows. A Conservatory overlooks the garden with ceramic tiled floor, storage heater, master bedroom with bay window to the front elevation, sliding door fitted wardrobes, the second bedroom being a double with two windows, there is also a shower/wet room, with wall mounted hand basin, low level WC, shower boarding to walls, frosted glass window.